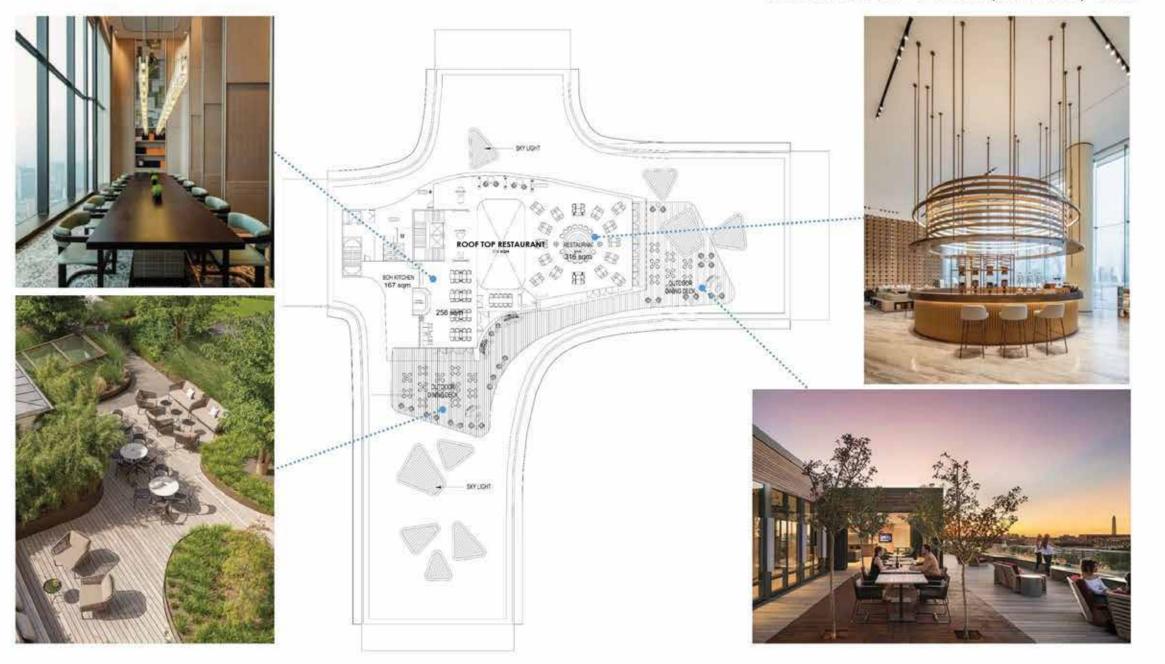

#### CLUBHOUSE | 2<sup>nd</sup> STOREY (ROOFTOP) PLAN

YOU NEVER DINE ALONE HERE View Is Your Company • Multi-cuisine Rooftop Restaurant Lush views of golf greens Resort style plush sitting

CHOOSE YOUR PASSION