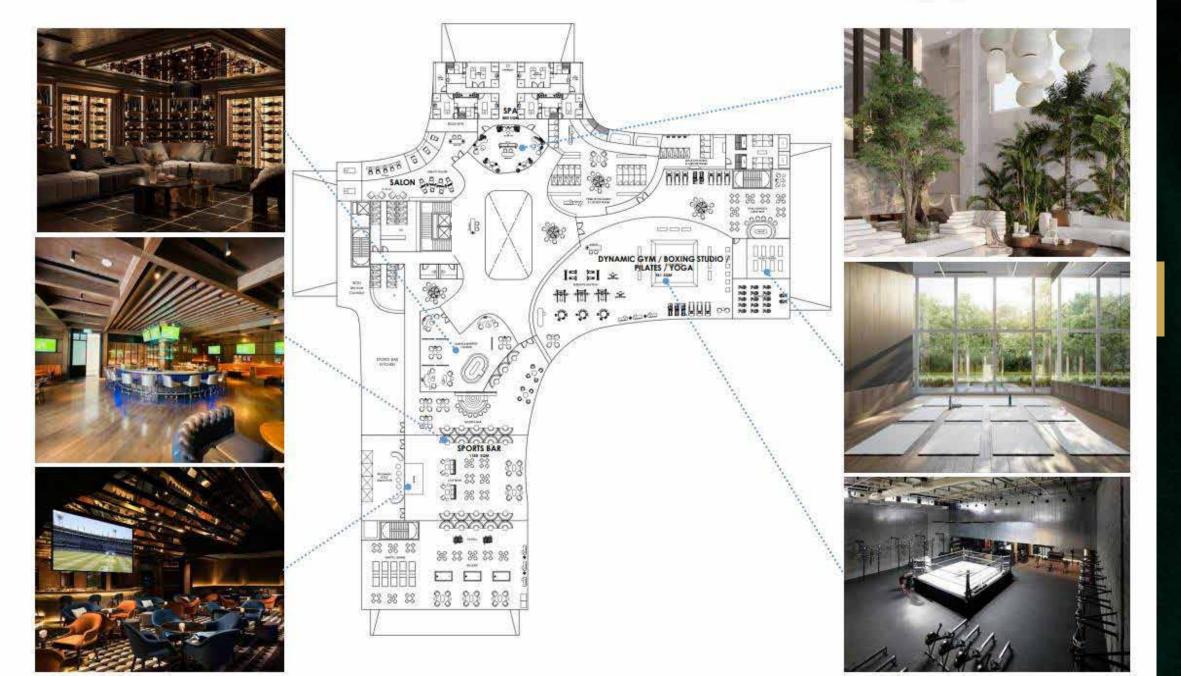

#### CLUBHOUSE | GROUNDFLOOR PLAN

DOCUM DOCUM DOCUM

#### CLUBHOUSE | 1ST FLOOR PLAN

## FIRST FLOOR

GET SURPRISED WITH THE CHOICES

#### On Every Floor

Creche | Pre-function Area | Business Lounge | Base Theatre | Gym | Spa | Yoga Studio

#### CLUBHOUSE | 2<sup>nd</sup> STOREY (ROOFTOP) PLAN

YOU NEVER DINE ALONE HERE View Is Your Company • Multi-cuisine Rooftop Restaurant Lush views of golf greens Resort style plush sitting

CHOOSE YOUR PASSION

#### Own Your Game

Dedicated Sports Complex

Indulge In A Sanctuary
Designed To Invigorate
Physical Vitality. Explore
Spaces Dedicated To
Enhancing Fitness &
Promoting An Active
Lifestyle.

Tennis Court I Outdoor Fitness I Football Field I Badminton Court I Indoor Badminton & Squash I Skate Bowl