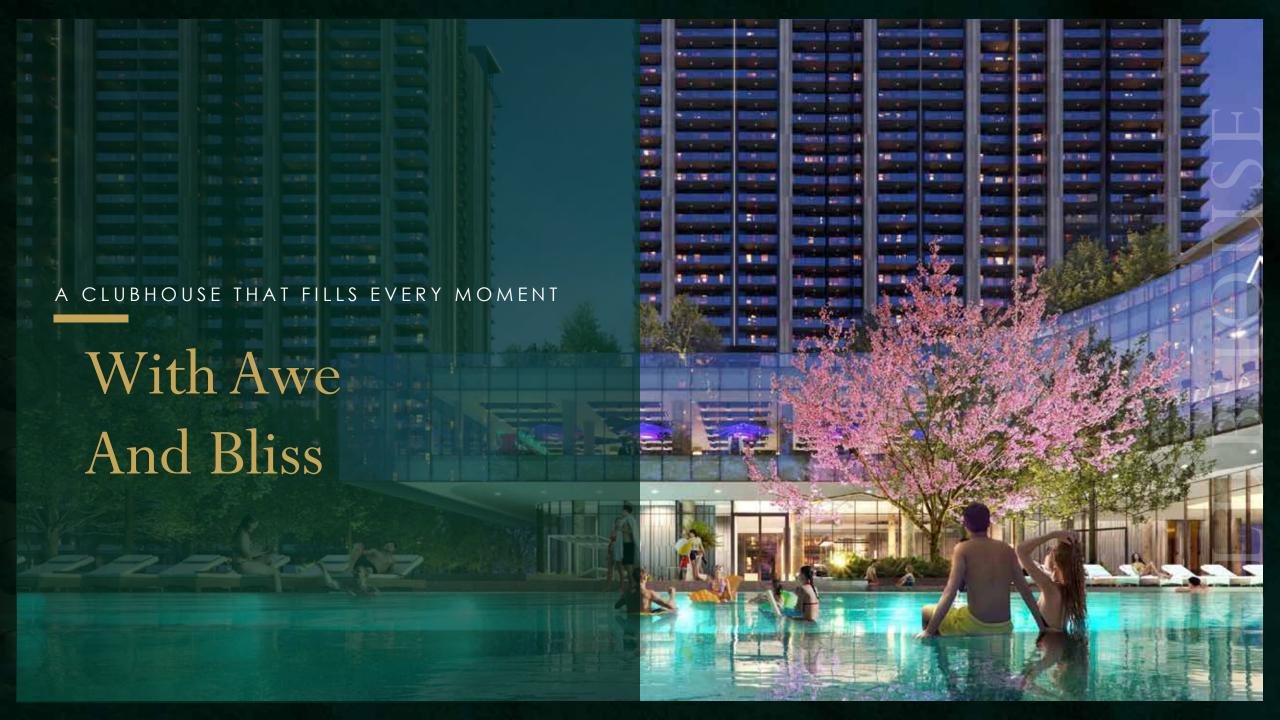

#### REJUVENATE

Fitness Club

Sports Arena

Trampoline

Wellness Park

Ping Pong Tables

**Running Circuits** 

Training Areas

Jumping Blocks

Boxing Studio

Yoga Room

Spa & Salon

REFRESH

Adults Pool

Sun Beds

Pool/Toddler Pool

Pool Bar