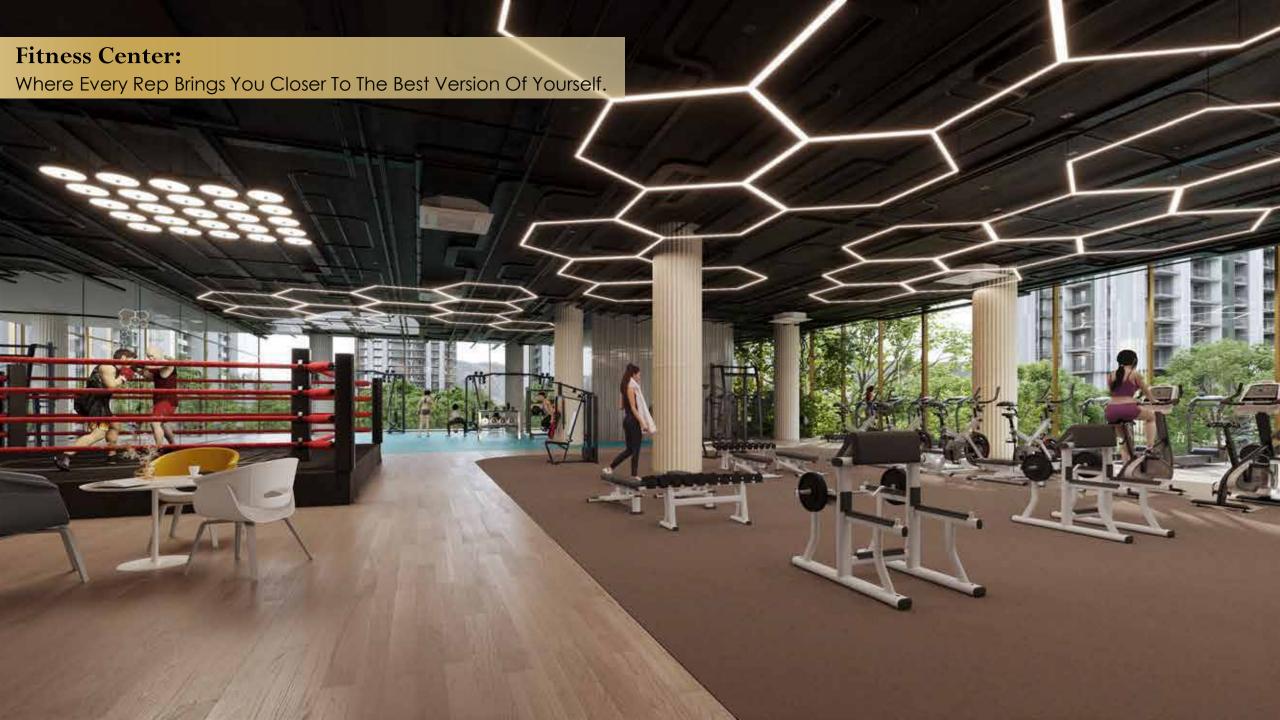

#### REJUVENATE

Fitness Club

Sports Arena

Trampoline

Wellness Park

Ping Pong Tables

**Running Circuits** 

Training Areas

Jumping Blocks

Boxing Studio

Yoga Room

Spa & Salon

REFRESH

Adults Pool

Sun Beds

Pool/Toddler Pool