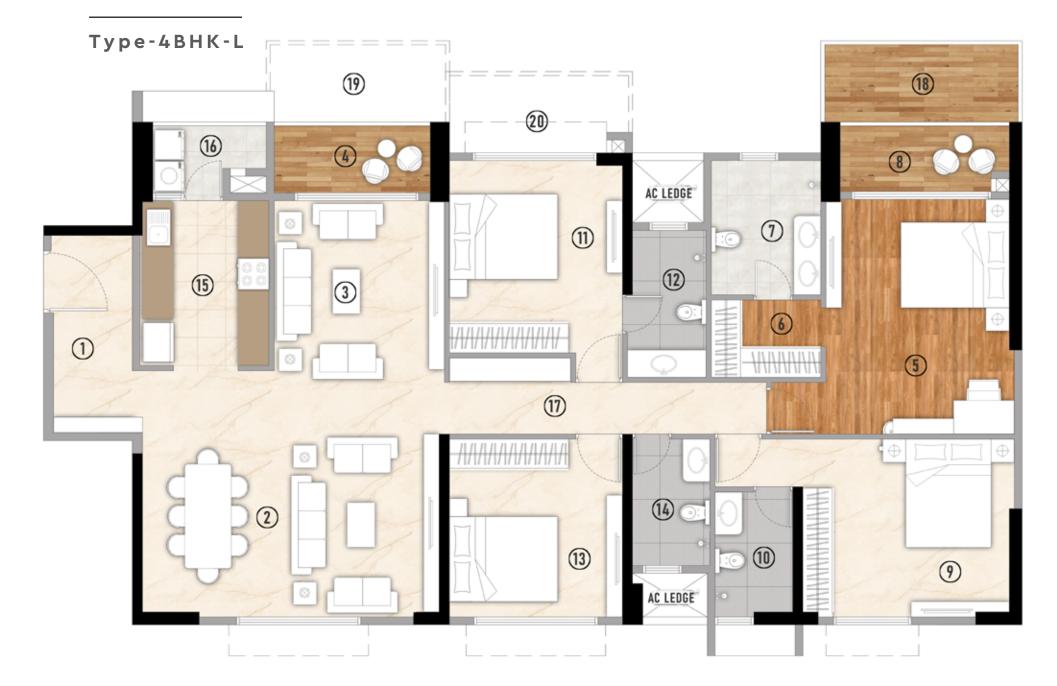

|      |                 |          | RERA NET CARPET AREA |            |                        | EXCLUSIVE AREA |                            |            |                 | -DA ADEA   | SUPER BUILT-UP AREA |            |
|------|-----------------|----------|----------------------|------------|------------------------|----------------|----------------------------|------------|-----------------|------------|---------------------|------------|
| FLAT | FLOORS          | TYPE     |                      |            | BALCONY + UTILITY AREA |                | TRIPLE HEIGHT BALCONY AREA |            | TOTAL RERA AREA |            |                     |            |
|      |                 |          | IN SQ. MTRS          | IN SQ. FT. | IN SQ. MTRS            | IN SQ. FT.     | IN SQ. MTRS                | IN SQ. FT. | IN SQ. MTRS     | IN SQ. FT. | IN SQ. MTRS         | IN SQ. FT. |
| А    | 3,6,9,12,15,18  | 4BHK - L | 141.8                | 1526.34    | 6.78                   | 72.98          | 10.42                      | 112.16     | 159             | 1711.48    | 234.38              | 2522.82    |
| В    | 4,7,10,13,16,19 | 4BHK - L | 141.8                | 1526.34    | 6.92                   | 74.49          | 9.75                       | 104.95     | 158.47          | 1705.77    | 233.56              | 2514.09    |
| С    | 5,8,11,14,17,20 | 4BHK - L | 141.8                | 1526.34    | 11.06                  | 119.05         | 5.46                       | 58.77      | 158.32          | 1704.16    | 233.90              | 2517.98    |