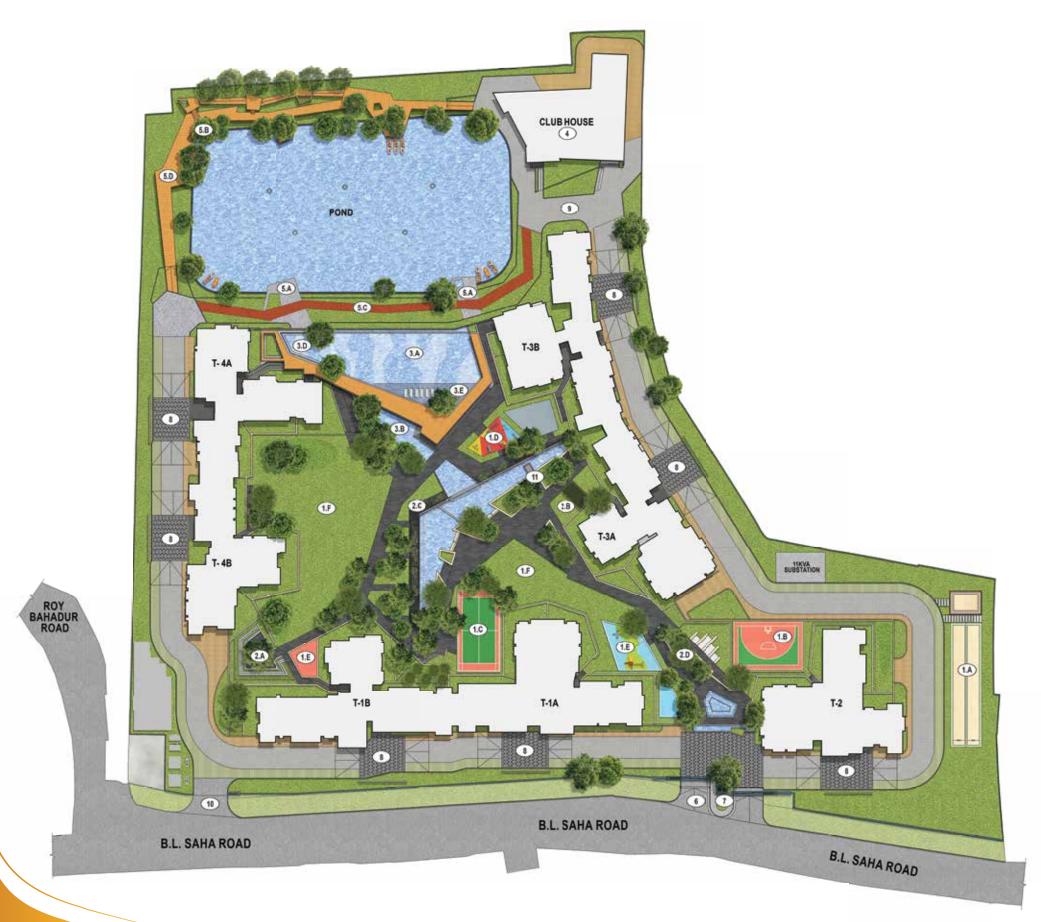

## Master layout plan

## Legend

#### 1. Play Area

- 1.A. Box Cricket Pitch
- 1.B. Mini Basketball Zone
- 1.C. Paddle Tennis Court
- 1.D. Outdoor Gym
- 1.E. Kids' Play Zone
- 1.F. Multipurpose Lawn

## 3. Swimming Pool

- 3.A. Infinity Edge Swimming Pool
- 3.B. Kids' Pool
- 3.C. Indoor Pool:
- Temperature Controlled
- 3.D. Jacuzzi by the Pool
- 3.E. Wet Loungers

#### 5. Pond

- 5.A. Pondside Decks
- 5.B. Machan
- 5.C. Jogging Track
- 5. D. Boardwalk
- 6. Arrival Forecourt
- 7. Guard Room
- 8. Tower Drop-Off
- 9. Club Drop-Off
- 10. Entry / Exit Gate
- 11. Lift Core
- 12. Steam Room

#### 2. Sitting Area

- 2.A. Amphitheatre
- 2.B. Senior Citizen Zone
- 2.C. Adda Zone
- 2.D. Seating Plaza

#### 4. Club House

- 4.A. Function Hall
- 4.A. 1. Cafe
- 4.A.2. Lounge
- 4.A.3. Banquet
- 4.A.4. Kitty Party Room
- 4.B. Indoor Games
- 4.B. 1. Pool
- 4.B.2. Air Hockey
- 4.B.3. Table Tennis
- 4.B.4. Carrom
- 4.B.5. Card Room
- 4.C. Gymnasium
- 4.D. Zumba Room
- 4.E. Squash Court
- 4.F. Badminton Court
- 4.G. Sitting Area
- 4.G.1. BBQ Deck
- 4.G.2. Star Gazing Area