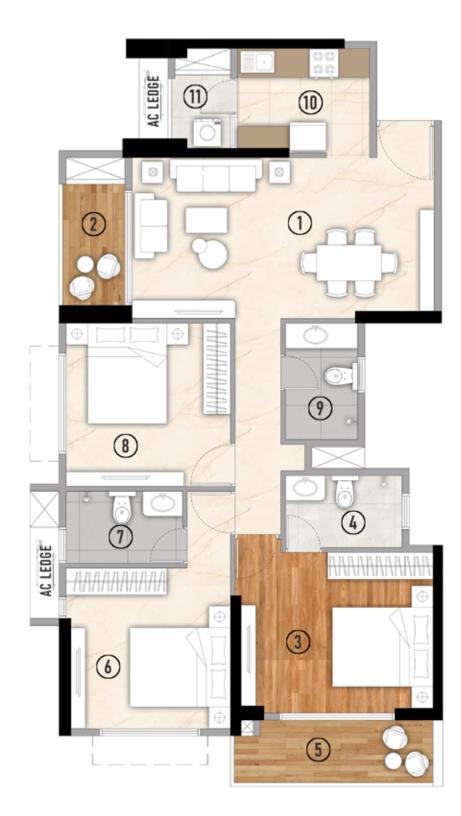

# UNIT PLANS

Type-3BHK-R

| LEGEND        | IN FT                  | IN MTS          |
|---------------|------------------------|-----------------|
| LIVING/DINING | 20'8" x 10'11" / 10'6" | 6.3 X 3.3 / 3.2 |
| DEN/BALCONY   | 8'1" x 4'6"            | 2.4 x 1.3       |
| M.BEDROOM     | 13'6"/13'1" X 10'11"   | 4.1 / 4.0 X 3.3 |
| M.TOILET      | 7'11" X 4'11"          | 2.4 X 1.5       |
| BALCONY       | 13'10" x 4'6"          | 4.2 x 1.3       |
| BEDROOM-2     | 11'2" / 11'0" X 11'0"  | 3.4/3.3 X 3.3   |
| TOILET-2      | 7'11" X 4'11"          | 2.4 X 1.5       |
| BEDROOM-3     | 11'3" X 11'1"          | 3.4 X 3.4       |
| TOILET-3      | 4'10" X 7'11"          | 1.4 X 2.4       |
| KITCHEN       | 9'0" X 7'1"/ 6'1"      | 2.7 X 2.1 / 2.0 |
| UTILITY       | 4'9" x 4'3"            | 1.4 x 1.3       |
| PASSAGE       | 3'3" WIDE              | 1.0 WIDE        |

|   | ТҮРЕ     | DEDA NET C           | ADDET ADEA | EXCLUS      | IVE AREA     | TOTAL RE    | DA ADEA    | SUPER BUILT-UP AREA |            |  |
|---|----------|----------------------|------------|-------------|--------------|-------------|------------|---------------------|------------|--|
| ı |          | RERA NET CARPET AREA |            | BALCONY + U | JTILITY AREA | TOTAL RE    | IKA AKEA   | SUPER BUILT-UP AREA |            |  |
|   |          | IN SQ. MTRS          | IN SQ. FT. | IN SQ. MTRS | IN SQ. FT.   | IN SQ. MTRS | IN SQ. FT. | IN SQ. MTRS         | IN SQ. FT. |  |
|   | 3BKH - R | 83.73                | 901.27     | 10.82       | 116.47       | 94.69       | 1019.24    | 140.24              | 1509.81    |  |