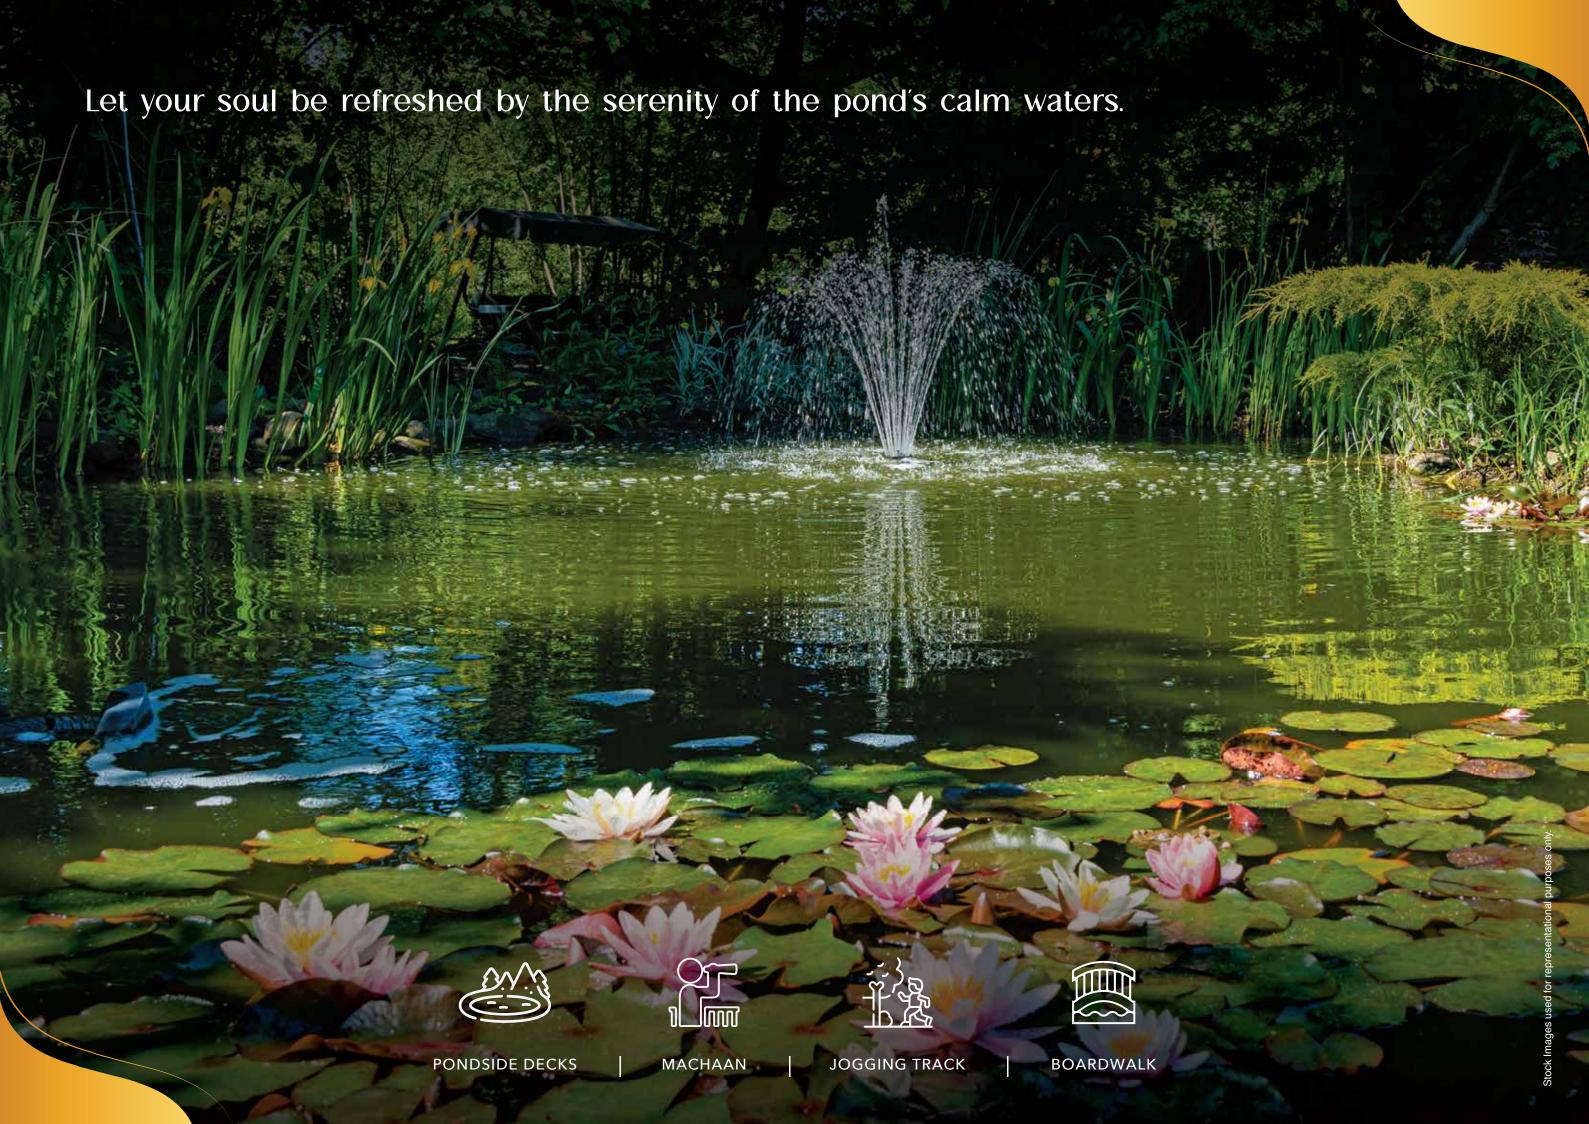

#### 5. Pond

- 5.A. Pondside Decks
- 5.B. Machan
- 5.C. Jogging Track
- 5. D. Boardwalk
- 6. Arrival Forecourt
- 7. Guard Room
- 8. Tower Drop-Off
- 9. Club Drop-Off
- 10. Entry / Exit Gate
- 11. Lift Core
- 12. Steam Room