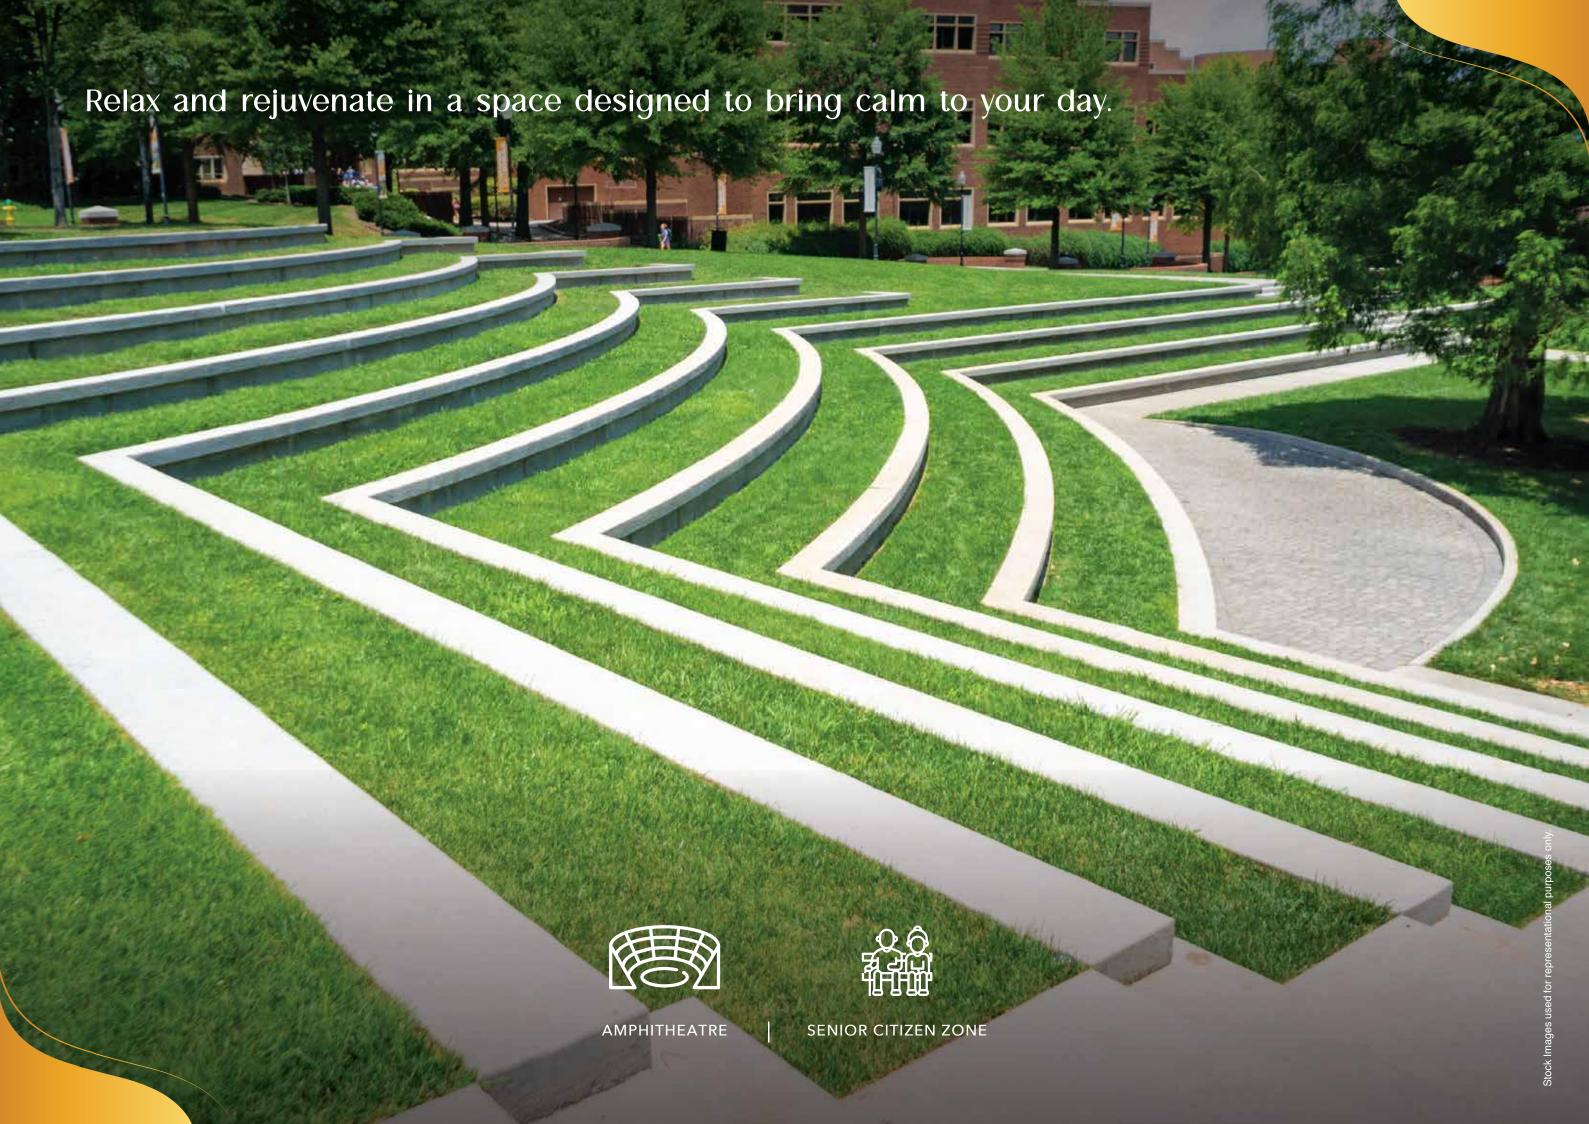

#### 2. Sitting Area

- 2.A. Amphitheatre
- 2.B. Senior Citizen Zone
- 2.C. Adda Zone
- 2.D. Seating Plaza