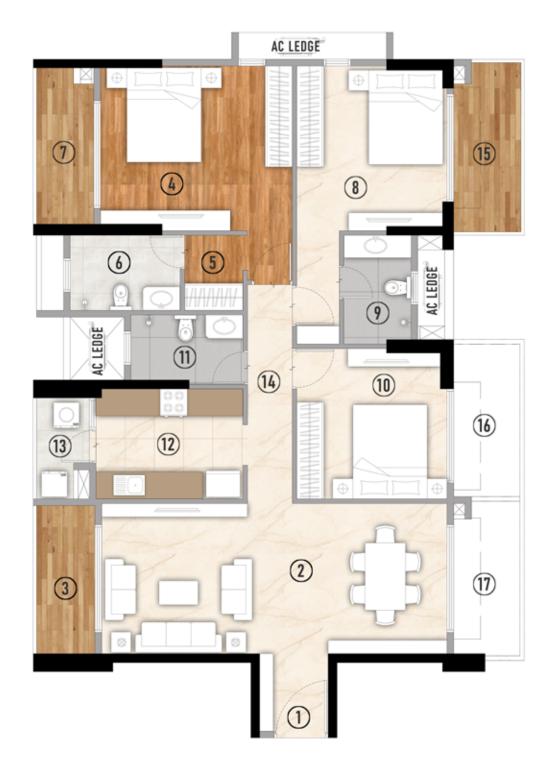

Type-3BHK-L

| LEGEND                    | IN FT               | IN MTS        |
|---------------------------|---------------------|---------------|
| FOYER                     | 5'0" x 5'8"         | 1.5 x 1.7     |
| LIVING/DINING             | 25'3" x 11'0"       | 7.7 X 3.3     |
| DEN/BALCONY               | 4'6" x 10'10"       | 1.3 X 3.3     |
| M.BEDROOM                 | 14'0" x 12'0"/11'4" | 4.2 X 3.6/3.4 |
| WD.                       | 4'3" x 5'6"         | 1.3 X 1.6     |
| M.TOILET                  | 8'0" x 5'6"         | 2.4 X 1.6     |
| BALCONY                   | 4'5" x 11'5"        | 1.3 X 3.4     |
| BEDROOM-2                 | 10'8"/12'0" x 11'4" | 3.3/3.2 X 3.6 |
| TOILET-2                  | 4'11" x 7'11"/ 7'8" | 1.5 x 2.4     |
| BEDROOM-3                 | 11'0" x 11'0"/10'8" | 3.3 X 3.3/3.2 |
| TOILET-3                  | 8'2" x 5'1"/4'9"    | 2.5 X 1.5     |
| KITCHEN                   | 10'9" x 8'0"        | 3.2 X 2.4     |
| UTILITY                   | 4'1" x 7'5"         | 1.2 X 2.25    |
| PASSAGE                   | 3'3" WIDE           | 1.0 WIDE      |
| TRIPLE HEIGHT BALCONY - A |                     |               |
| TRIPLE HEIGHT BALCONY - B |                     |               |
| TRIPLE HEIGHT BALCONY - C |                     |               |

|      | FLOORS TYPE     |          | RERA NET CARPET AREA |            |                        | EXCLUSI    | VE AREA                    |            | TOTAL RERA AREA |            | SUPER BUILT-UP AREA |            |
|------|-----------------|----------|----------------------|------------|------------------------|------------|----------------------------|------------|-----------------|------------|---------------------|------------|
| FLAT |                 | ТҮРЕ     |                      |            | BALCONY + UTILITY AREA |            | TRIPLE HEIGHT BALCONY AREA |            | TOTAL RERA AREA |            | SUPER BUILT-UP AREA |            |
|      |                 |          | IN SQ. MTRS          | IN SQ. FT. | IN SQ. MTRS            | IN SQ. FT. | IN SQ. MTRS                | IN SQ. FT. | IN SQ. MTRS     | IN SQ. FT. | IN SQ. MTRS         | IN SQ. FT. |
| А    | 3,6,9,12,15,18  | 3BHK - L | 100.35               | 1080.17    | 11.6                   | 124.86     | 5.96                       | 64.15      | 117.91          | 1269.17    | 174.54              | 1878.75    |
| В    | 4,7,10,13,16,19 | 3BHK - L | 100.35               | 1080.17    | 11.6                   | 124.86     | 5.69                       | 61.24      | 117.64          | 1266.26    | 174.04              | 1873.43    |
| С    | 5,8,11,14,17,20 | 3BHK - L | 100.35               | 1080.17    | 11.6                   | 124.86     | 5.44                       | 58.55      | 117.39          | 1263.57    | 173.75              | 1870.19    |