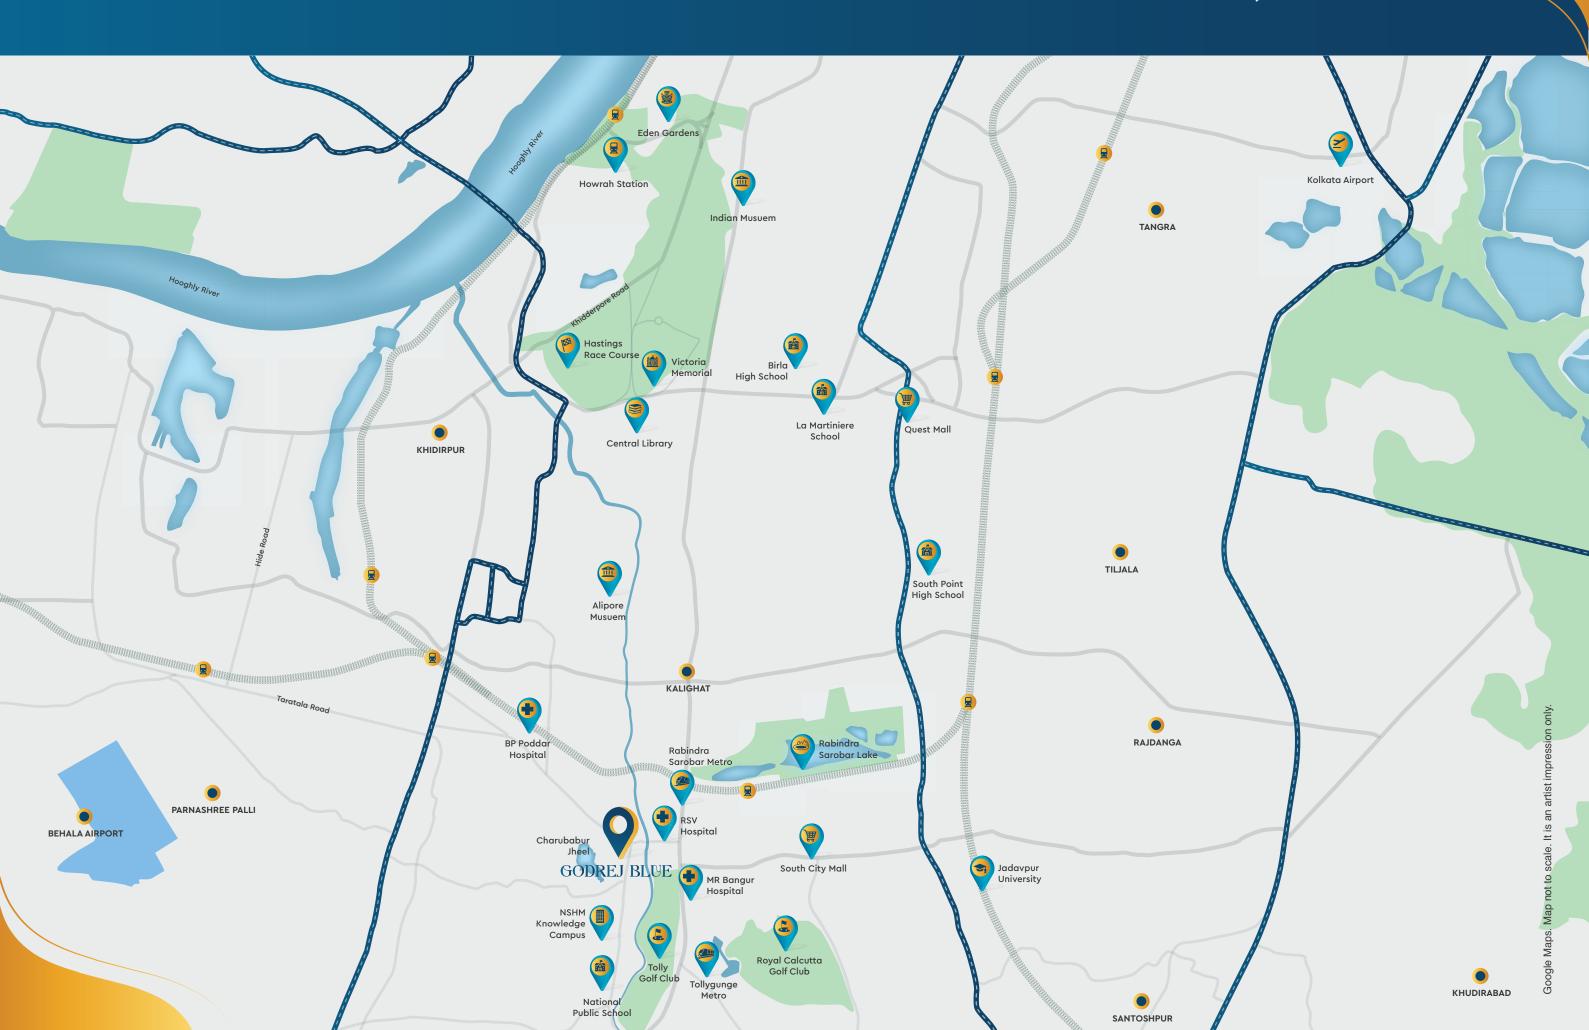

## A location positioned perfectly for every aspect of your life.

## Witness two iconic golf clubs that redefine South Kolkata's skyline.

The Royal Calcutta Golf Club and Tollygunge Golf Club are more than landmarks, they are a living testament to the history of the city. With lush greens and storied pasts, these clubs seamlessly blend heritage with the elite sport of golf, creating an oasis amidst the vibrant city. Come to a home where the golf club is just a walk away.