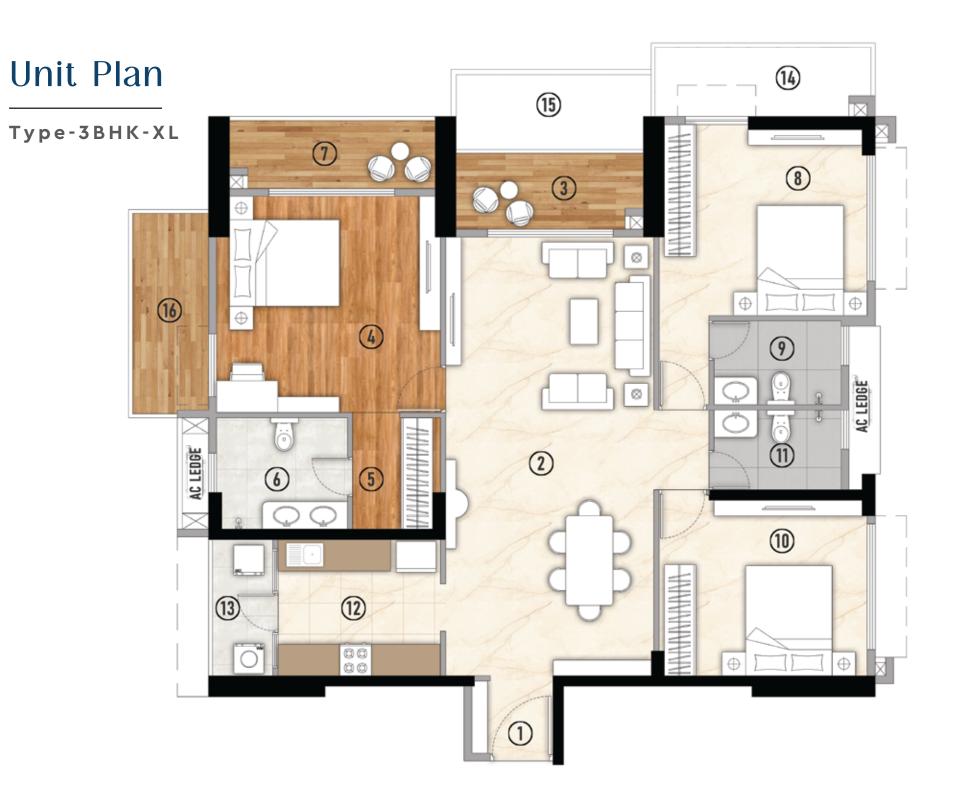

|      | FLOORS TYPE     |           | RERA NET CARPET AREA |            |                        | RERA NET CARPET AREA |                            |            |                 | -04 4054   | SUPER BUILT-UP AREA |            |
|------|-----------------|-----------|----------------------|------------|------------------------|----------------------|----------------------------|------------|-----------------|------------|---------------------|------------|
| FLAT |                 | ТҮРЕ      |                      |            | BALCONY + UTILITY AREA |                      | TRIPLE HEIGHT BALCONY AREA |            | TOTAL RERA AREA |            |                     |            |
|      |                 |           | IN SQ. MTRS          | IN SQ. FT. | IN SQ. MTRS            | IN SQ. FT.           | IN SQ. MTRS                | IN SQ. FT. | IN SQ. MTRS     | IN SQ. FT. | IN SQ. MTRS         | IN SQ. FT. |
| А    | 3,6,9,12,15,18  | 3BHK - XL | 110.84               | 1193.08    | 13.76                  | 148.11               | 5.79                       | 62.32      | 130.39          | 1403.52    | 193.73              | 2085.26    |
| В    | 4,7,10,13,16,19 | 3BHK - XL | 110.84               | 1193.08    | 8.45                   | 90.96                | 11.06                      | 119.05     | 130.35          | 1403.09    | 193.49              | 2082.70    |
| С    | 5,8,11,14,17,20 | 3BHK - XL | 110.84               | 1193.08    | 13.76                  | 148.11               | 5.97                       | 64.26      | 130.57          | 1405.46    | 194.01              | 2088.33    |