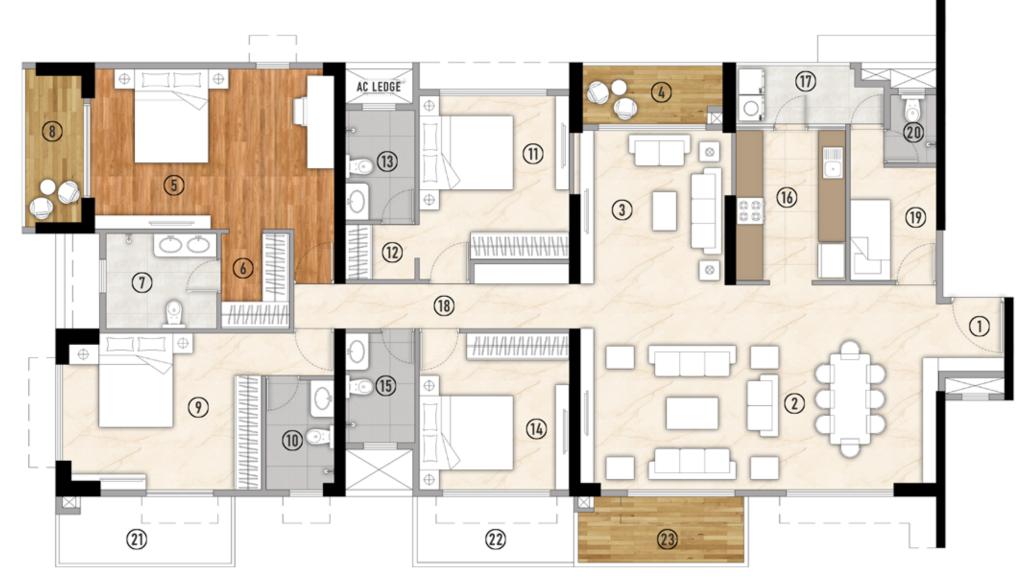

# UNIT PLANS

Type-3BHK-R

| LEGEND        | IN FT                  | IN MTS          |
|---------------|------------------------|-----------------|
| LIVING/DINING | 20'8" x 10'11" / 10'6" | 6.3 X 3.3 / 3.2 |
| DEN/BALCONY   | 8'1" x 4'6"            | 2.4 x 1.3       |
| M.BEDROOM     | 13'6"/13'1" X 10'11"   | 4.1 / 4.0 X 3.3 |
| M.TOILET      | 7'11" X 4'11"          | 2.4 X 1.5       |
| BALCONY       | 13'10" x 4'6"          | 4.2 x 1.3       |
| BEDROOM-2     | 11'2" / 11'0" X 11'0"  | 3.4/3.3 X 3.3   |
| TOILET-2      | 7'11" X 4'11"          | 2.4 X 1.5       |
| BEDROOM-3     | 11'3" X 11'1"          | 3.4 X 3.4       |
| TOILET-3      | 4'10" X 7'11"          | 1.4 X 2.4       |
| KITCHEN       | 9'0" X 7'1"/ 6'1"      | 2.7 X 2.1 / 2.0 |
| UTILITY       | 4'9" x 4'3"            | 1.4 x 1.3       |
| PASSAGE       | 3'3" WIDE              | 1.0 WIDE        |

|   | ТҮРЕ     | DEDA NET C           | ADDET ADEA | EXCLUS      | IVE AREA     | TOTAL RE    | DA ADEA    | SUPER BUILT-UP AREA |            |  |
|---|----------|----------------------|------------|-------------|--------------|-------------|------------|---------------------|------------|--|
| ı |          | RERA NET CARPET AREA |            | BALCONY + U | JTILITY AREA | TOTAL RE    | IKA AKEA   | SUPER BUILT-UP AREA |            |  |
|   |          | IN SQ. MTRS          | IN SQ. FT. | IN SQ. MTRS | IN SQ. FT.   | IN SQ. MTRS | IN SQ. FT. | IN SQ. MTRS         | IN SQ. FT. |  |
|   | 3BKH - R | 83.73                | 901.27     | 10.82       | 116.47       | 94.69       | 1019.24    | 140.24              | 1509.81    |  |