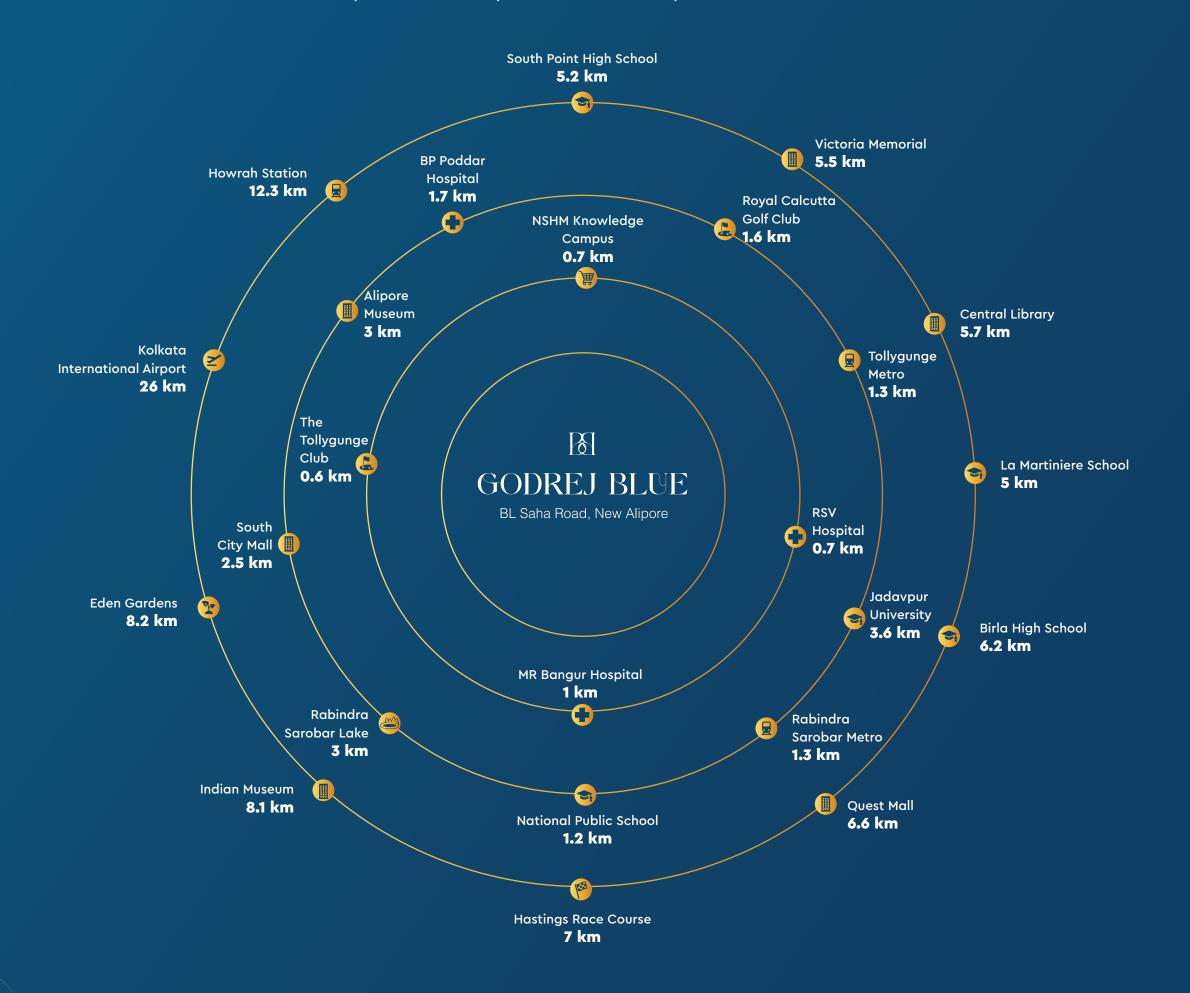

es an address synonymous with luxury and affluence. South Kolkata stands as the epitome of grandeur, where timeless elegance meets modern sophistication. Discover a haven that greets you with serenity, where you come home to calm waters.







## Witness two iconic golf clubs that redefine South Kolkata's skyline.

The Royal Calcutta Golf Club and Tollygunge Golf Club are more than landmarks, they are a living testament to the history of the city. With lush greens and storied pasts, these clubs seamlessly blend heritage with the elite sport of golf, creating an oasis amidst the vibrant city. Come to a home where the golf club is just a walk away.



## A location where luxuries meet comfort, as calm waters welcome you.



## A location positioned perfectly for every aspect of your life.







## Plunge into infinite relaxation, surrounded by calming pond views.

Enjoy evenings as you unwind with a refreshing dip or lounging by the infinity pool, embraced by serene pond views.





## Master layout plan



## Legend

#### 1. Play Area

- 1.A. Box Cricket Pitch
- 1.B. Mini Basketball Zone
- 1.C. Paddle Tennis Court
- 1.D. Outdoor Gym
- 1.E. Kids' Play Zone
- 1.F. Multipurpose Lawn

## 3. Swimming Pool

- 3.A. Infinity Edge Swimming Pool
- 3.B. Kids' Pool
- 3.C. Indoor Pool:
- Temperature Controlled
- 3.D. Jacuzzi by the Pool
- 3.E. Wet Loungers

#### 5. Pond

- 5.A. Pondside Decks
- 5.B. Machan
- 5.C. Jogging Track
- 5. D. Boardwalk
- 6. Arrival Forecourt
- 7. Guard Room
- 8. Tower Drop-Off
- 9. Club Drop-Off
- 10. Entry / Exit Gate
- 11. Lift Core
- 12. Steam Room

#### 2.