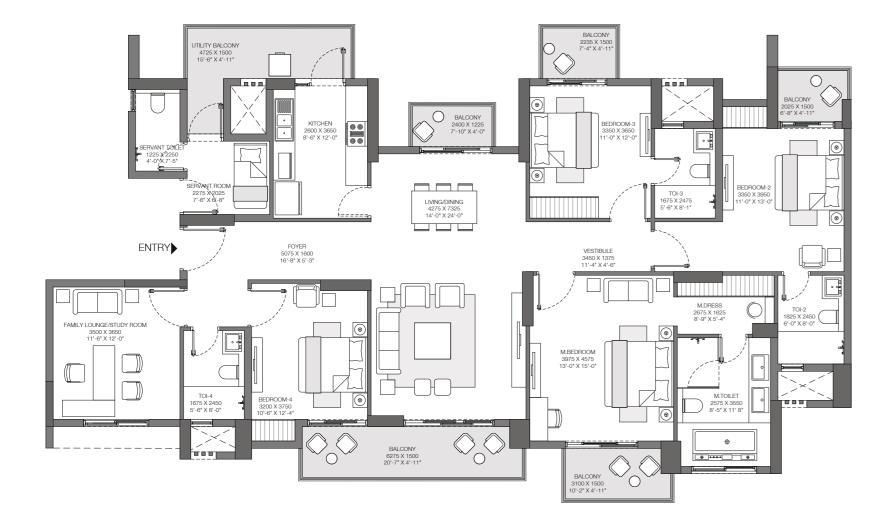

Tower D1: Unit 1 ICONIC TOWER - 4BHK+UTILITY/STORE + FAMILY LOUNGE/STUDY Unit Carpet Area: 169 SQ.M. Exclusive Area: 32 SQ.M. Total Area: 201 SQ.M.

Tower D1: Unit 3 ICONIC TOWER- 4 BHK+UTILITY/STORE Unit Carpet Area: 150 SQ.M. Exclusive Area: 29 SQ.M. Total Area: 179 SQ.M.