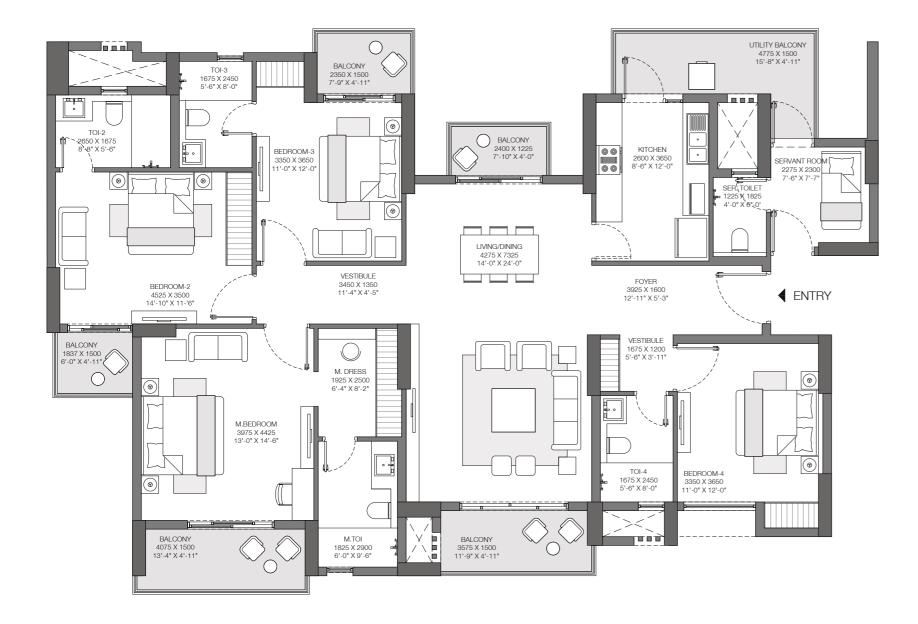

Tower B3: Unit 2 & 3 Tower C1: Unit 1, 2, 3 & 4 3 BHK + 2 STORE / UTILITY Unit Carpet Area: 114 SQ.M. Exclusive Area: 24 SQ.M. Total Area: 138 SQ.M.

Tower D1: Unit 2 ICONIC TOWER- 3 BHK+2 STORE/UTILITY Unit Carpet Area: 126 SQ.M. Exclusive Area: 26 SQ.M. Total Area: 152 SQ.M.