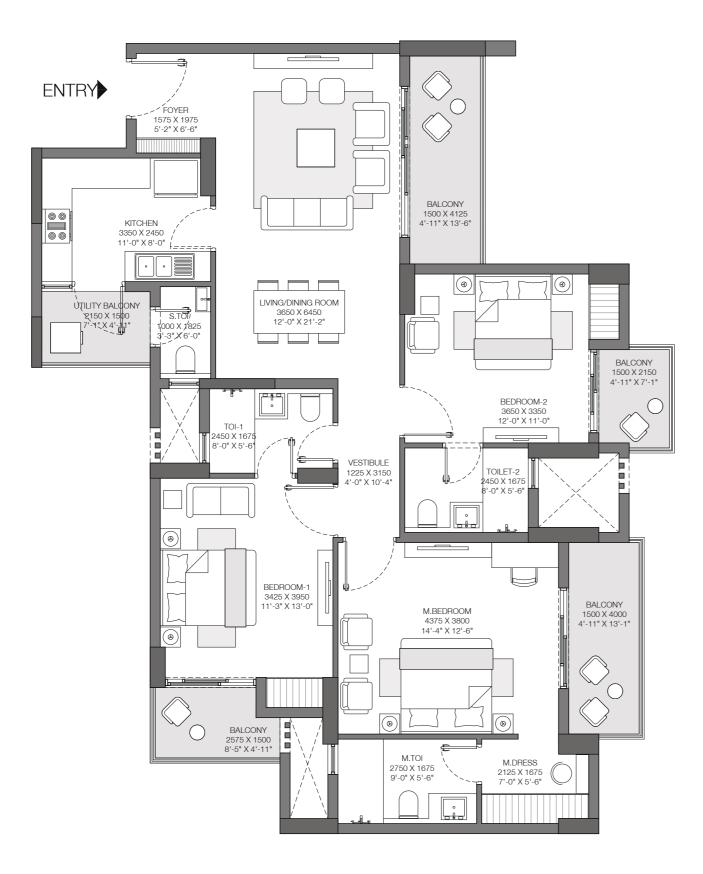

### UNIT CONFIGURATION

| Unit Type                                                  | Carpet<br>Area<br>(Sq.mt) | Exclusive<br>Area<br>(Sq.mt) | Total<br>Area<br>(Sq.mt) |
|------------------------------------------------------------|---------------------------|------------------------------|--------------------------|
| SOLITAIRE                                                  |                           |                              |                          |
| 3 BHK + S. WC                                              | 104.90                    | 22.00                        | 127.00                   |
| 3BHK+2 Store/Utility                                       | 113.60                    | 23.54                        | 138.00                   |
| ICONIC                                                     |                           |                              |                          |
| Iconic Tower - 3 BHK + 2 Store/Utility                     | 126.40                    | 26.50                        | 152.00                   |
| Iconic Tower - 4 BHK + Utility/Store                       | 150.36                    | 28.70                        | 179.00                   |
| Iconic Tower - 4BHK+Utility/Store +<br>Family Lounge/Study | 169.20                    | 32.00                        | 201.00                   |