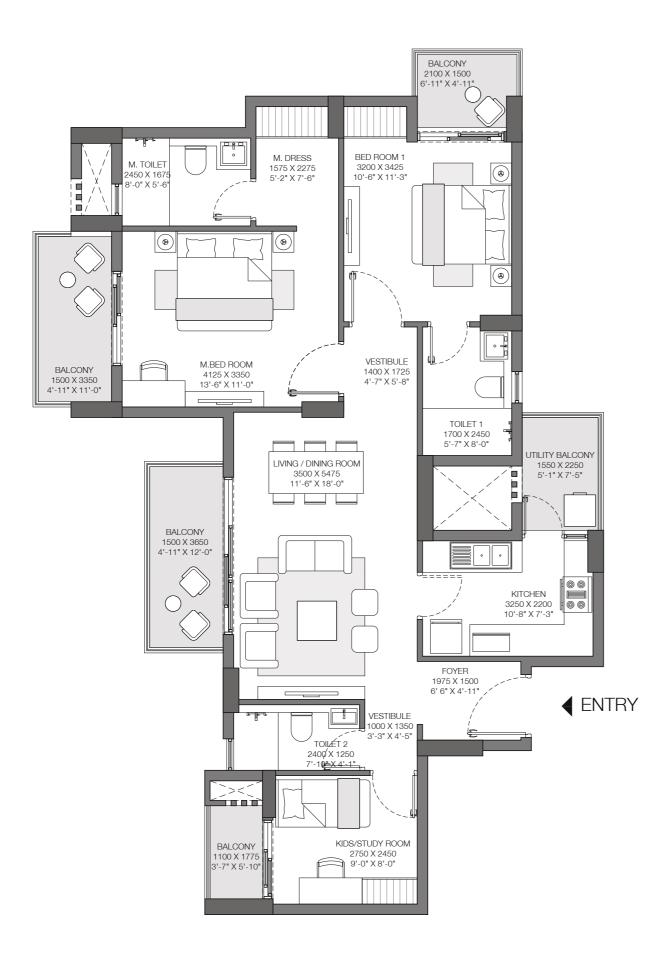

### UNIT CONFIGURATION

| Unit Type                                                  | Carpet<br>Area<br>(Sq.mt) | Exclusive<br>Area<br>(Sq.mt) | Total<br>Area<br>(Sq.mt) |
|------------------------------------------------------------|---------------------------|------------------------------|--------------------------|
| SOLITAIRE                                                  |                           |                              |                          |
| 3 BHK + S. WC                                              | 104.90                    | 22.00                        | 127.00                   |
| 3BHK+2 Store/Utility                                       | 113.60                    | 23.54                        | 138.00                   |
| ICONIC                                                     |                           |                              |                          |
| Iconic Tower - 3 BHK + 2 Store/Utility                     | 126.40                    | 26.50                        | 152.00                   |
| Iconic Tower - 4 BHK + Utility/Store                       | 150.36                    | 28.70                        | 179.00                   |
| Iconic Tower - 4BHK+Utility/Store +<br>Family Lounge/Study | 169.20                    | 32.00                        | 201.00                   |