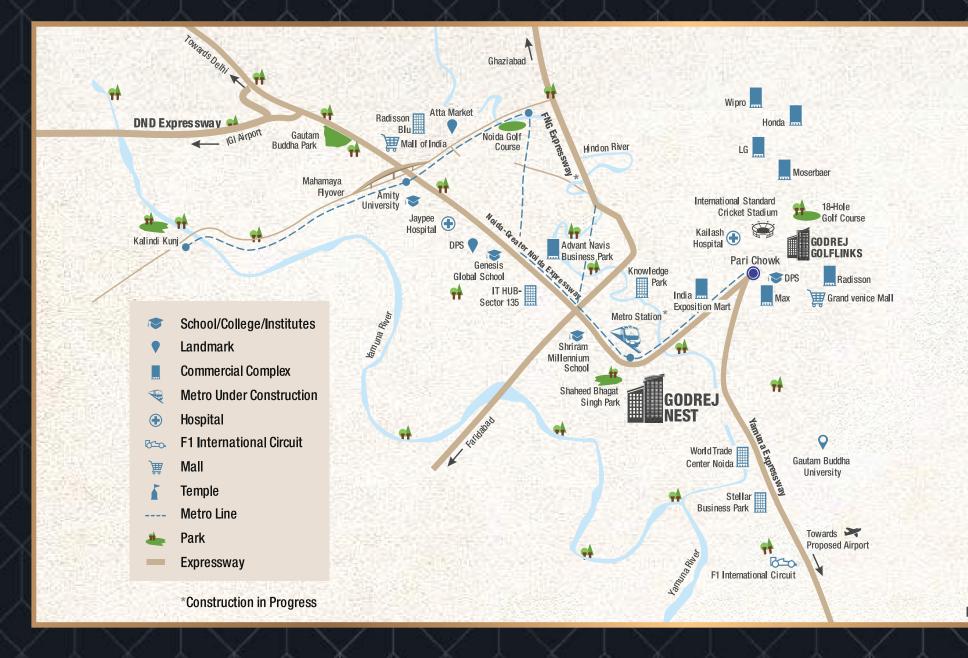

### LOCATION MAP

NOT TO SCALE

### CONNECTIVITY

### SEAMLESS CONNECTIVITY FROM PROPOSED INTERNATIONAL AIRPORT

SIGNAL FREE CONNECTIVITY TO DELHI VIA NOIDA -GR. NOIDA E-WAY

### NEARBY SOCIAL INFRASTRUCTURE

### SCHOOLS

- Lotus Valley International School, Sector 126, Noida
- DPS, Sector 132, Noida
- Somerville International School, Sector 132, Noida
- Shriram Millennium School, Sector 135, Noida
- Genesis Global School, Sector 132, Noida

### HEALTHCARE

- Fortis Hospital, Sector 62, Noida
- Max Hospital, Gr. Noida
- Kailash Hospital, Knowledge park, Gr. Noida
- Jaypee Hospital, Sector 128, Noida

### COMMERCIAL

- Accenture, Sector 135, Noida
- KPMG, Sector 142, Noida
- Samsung, Sector 142, Noida
- TCS, Sector 153, Noida
- Oxygen Business Park, Sector 144, Noida

### COLLEGES & TECHNICAL INSTITUTES

- Amity University, Sector 125, Noida
- Galgotia University, Knowledge Park, Gr. Noida
- Sharda University, Knowledge Park, Gr. Noida

### PART OF MEGA SPORTS CITY

**GOLF CLUB\*** 

**ENTERTAINMENT CENTRE\*** 

\* FACILITIES PROVIDED AS PART OF APPROVED MASTER PLAN FOR SPORTS CITY SC-02. DO NOT FORM A PART OF GODREJ NEST