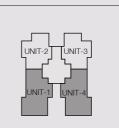

## **GODREJ NEST** SECTOR 150, NOIDA

Tower A1: Unit 2 & 3 Towe A2: Unit 1 & 4 3 RHK Unit Carpet Area: 83 SQ.M. Exclusive Area: 19 SQ.M. Total Area: 102 SQ.M.

TOWER A2 KEY PLAN