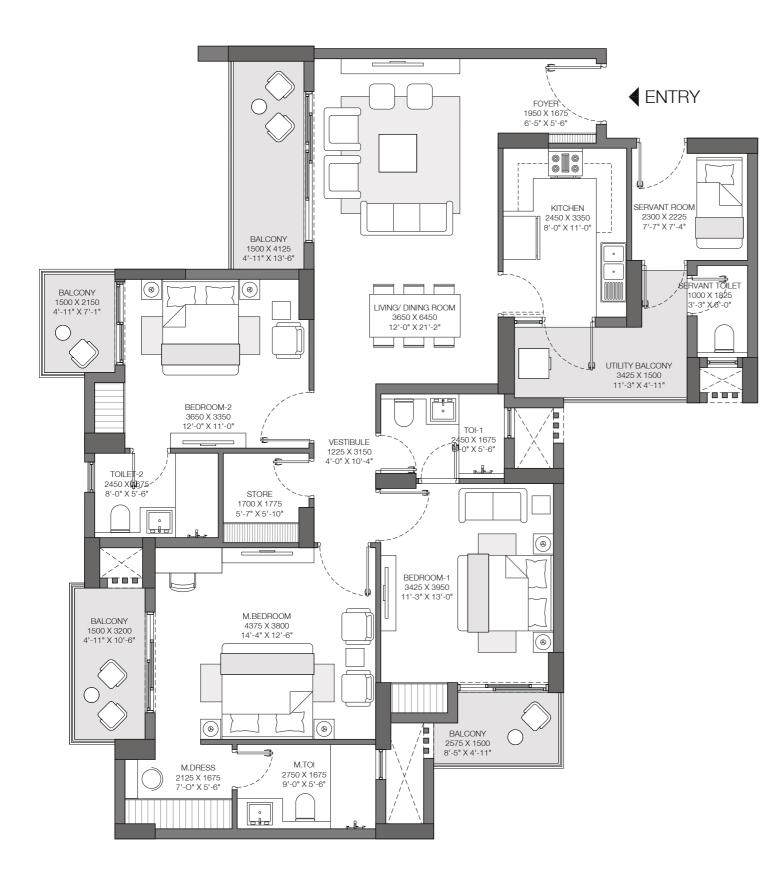

Tower B3: Unit 1 & 4 3 BHK + S. WC Unit Carpet Area: 105 SQ.M. Exclusive Area: 22 SQ.M. Total Area: 127 SQ.M.

Tower B3: Unit 2 & 3 Tower C1: Unit 1, 2, 3 & 4 3 BHK + 2 STORE / UTILITY Unit Carpet Area: 114 SQ.M. Exclusive Area: 24 SQ.M. Total Area: 138 SQ.M.

Tower D1: Unit 2 ICONIC TOWER- 3 BHK+2 STORE/UTILITY Unit Carpet Area: 126 SQ.M. Exclusive Area: 26 SQ.M. Total Area: 152 SQ.M.