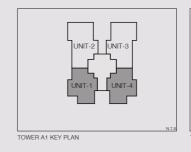

Tower A1: Unit 1 & 4

Towe A2: Unit 2 & 3

2 BHK

- Unit Carpet Area: 69 SQ.M.
  - Exclusive Area: 14 SQ.M.

Total Area: 83 SQ.M.

TOWER A2 KEY PLAN

This is not an offer, an invitation to offer and/or commitment of any nature. This contains artistic impressions and no warranty is expressly or impliedly given that the completed development will comply in any degree with such artist's impression as depicted. The furniture, accessories, paintings, items, electronic goods, additional fittings/fixtures, decorative items, false ceiling including finishing materials, specifications, shades, sizes and colour of the tiles, etc. shown in the image are only indicative in nature and are only for the purpose of illustrating/indicating a conceived layout and do not form part of the standard specifications/amenities/services to be provided in the unit. All specifications of the unit shall be as per the final agreement between the Parties. The present project is being developed by Brick Rise Developers Pvt. Ltd.(A subsidiary of Lotus Greens Constructions Pvt. Ltd.) who has appointed Godrej Properties Limited as the Development Manager for the same. IndusInd Bank Ltd. has sanctioned the construction finance for the present Project. The RERA registration number for this project is: GODREJ NEST Phase 1 UPRERAPRJ13521on website- http://up-rera.in