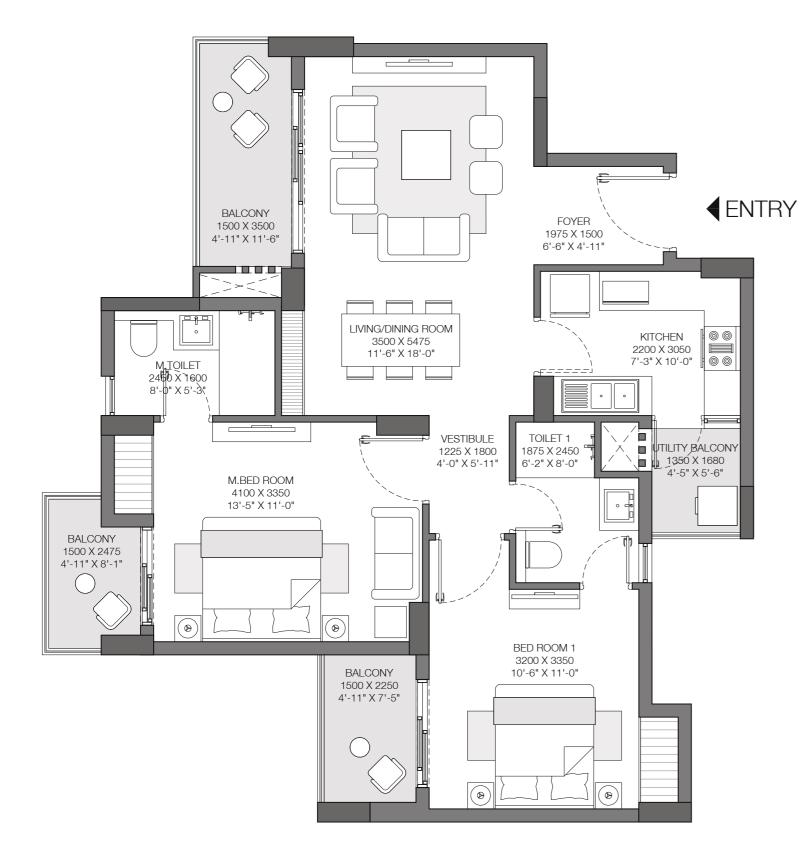

### UNIT CONFIGURATION

| Unit Type                                                  | Carpet<br>Area<br>(Sq.mt) | Exclusive<br>Area<br>(Sq.mt) | Total<br>Area<br>(Sq.mt) |
|------------------------------------------------------------|---------------------------|------------------------------|--------------------------|
| SOLITAIRE                                                  |                           |                              |                          |
| 3 BHK + S. WC                                              | 104.90                    | 22.00                        | 127.00                   |
| 3BHK+2 Store/Utility                                       | 113.60                    | 23.54                        | 138.00                   |
| ICONIC                                                     |                           |                              |                          |
| Iconic Tower - 3 BHK + 2 Store/Utility                     | 126.40                    | 26.50                        | 152.00                   |
| Iconic Tower - 4 BHK + Utility/Store                       | 150.36                    | 28.70                        | 179.00                   |
| Iconic Tower - 4BHK+Utility/Store +<br>Family Lounge/Study | 169.20                    | 32.00                        | 201.00                   |