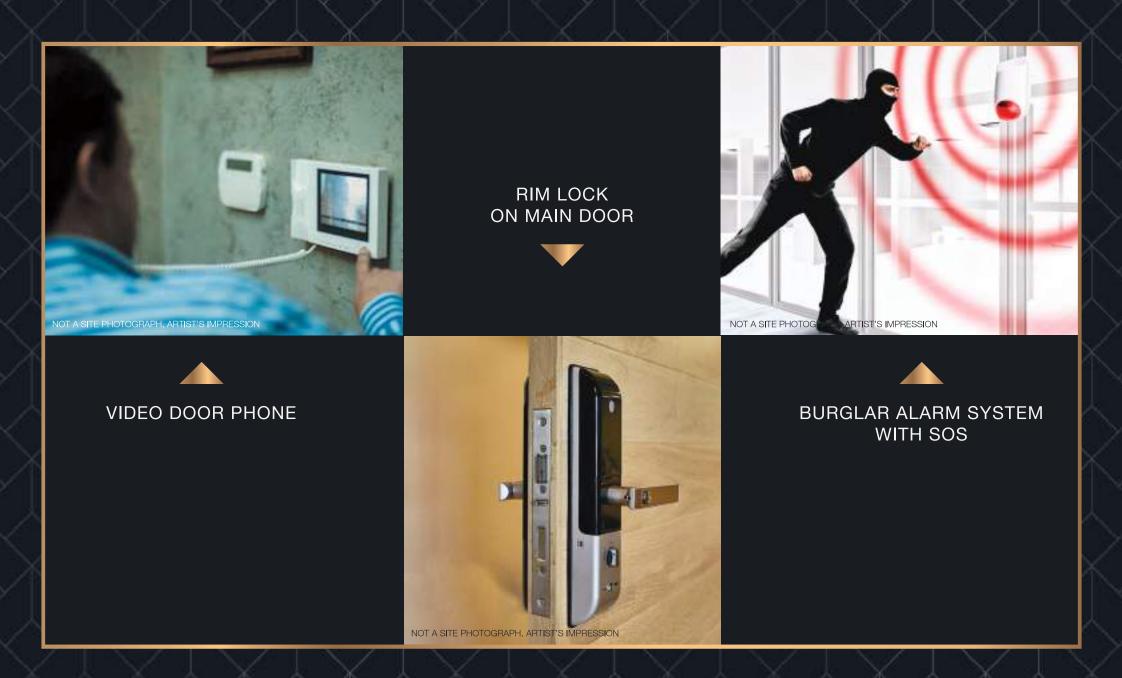

### SECURED LIVING

# LIVE SECURED

YOUR SECURED ADDRESS AT NOIDA

### EMBRACE A LIFE THAT COMES WITH 5-TIER SECURITY NET

### UNIT LEVEL SECURITY