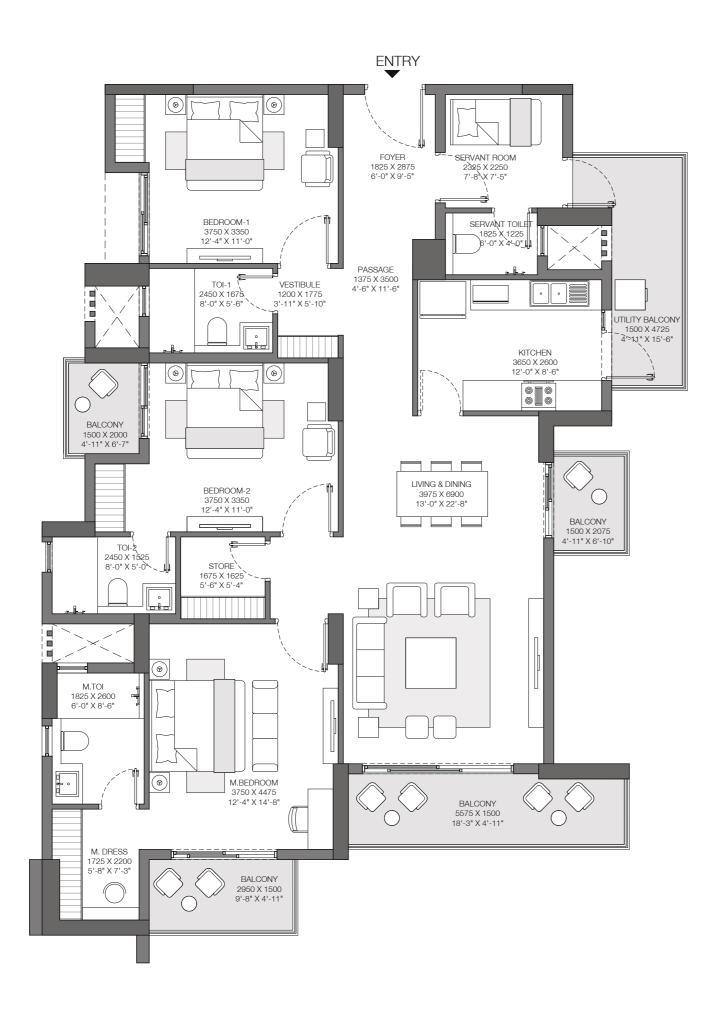

Tower D1: Unit 1 ICONIC TOWER - 4BHK+UTILITY/STORE + FAMILY LOUNGE/STUDY Unit Carpet Area: 169 SQ.M. Exclusive Area: 32 SQ.M. Total Area: 201 SQ.M.