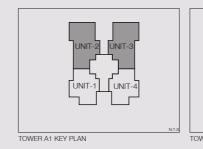

Tower A1: Unit 1 & 4

Towe A2: Unit 2 & 3

2 BHK

- Unit Carpet Area: 69 SQ.M.
  - Exclusive Area: 14 SQ.M.

Total Area: 83 SQ.M.

TOWER A2 KEY PLAN

This is not an offer, an invitation to offer and/or commitment of any nature. This contains artistic impressions and no warranty is expressly or impliedly given that the completed development will comply in any degree with such artist's impression as depicted. The furniture, accessories, paintings, items, electronic goods, additional fittings/fixtures, decorative items, false ceiling including finishing materials, specifications, shades, sizes and colour of the tiles, etc. shown in the image are only indicative in nature and are only for the purpose of illustrating/indicating a conceived layout and do not form part of the standard specifications/amenities/services to be provided in the unit. All specifications of the unit shall be as per the final agreement between the Parties. The present project is being developed by Brick Rise Developers Pvt. Ltd.(A subsidiary of Lotus Greens Constructions Pvt. Ltd.) who has appointed Godrej Properties Limited as the Development Manager for the same. IndusInd Bank Ltd. has sanctioned the construction finance for the present Project. The RERA registration number for this project is: GODREJ NEST Phase 1 UPRERAPRJ13521on website- http://up-rera.in