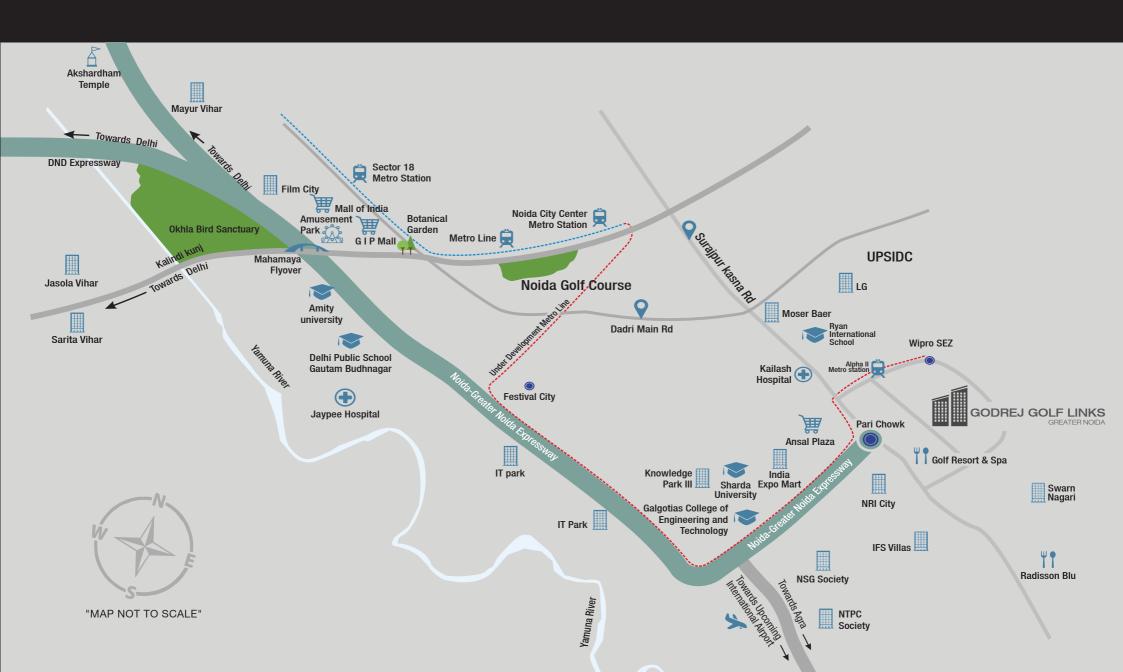

### **LOCATION MAP**

#### CONNECTIVITY

CLOSE PROXIMITY TO UPCOMING INTERNATIONAL AIRPORT

CLOSE PROXIMITY FROM UPCOMING

ALPHA II - METRO STATION

CONNECTED WITH 3 MAJOR EXPRESSWAYS

TAJ EX, NOIDA-GR NOIDA EX, FNG EX