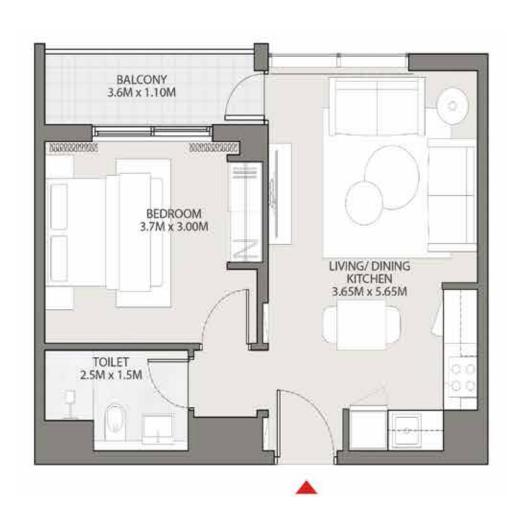

#### 1 B E D R O O M A P A R T M E N T

TYPE A (with balcony)

Suite Area - 445.75 Sq Ft

Balcony Area - 47.25 Sq Ft

Net Saleable Area - 493 Sq Ft

UNIT TYPE - 1A | LEVELS 2 - 28

Disclaimer: 1. All dimensions are in metric, measured to wall finishes. 2. All materials, dimensions & drawings are approximate. 3. Information is subject to change without notice, at developer's absolute discretion. 4. Actual area may vary from the stated area. 5. Drawings are not to scale. 6. All images used are for illustrative purposes only and do not represent the actual size, features, specifications, fittings and furnishings. 7. The developer reserves the right to make revisions/ alterations, at its absolute discretion, without any liability whatsovever.