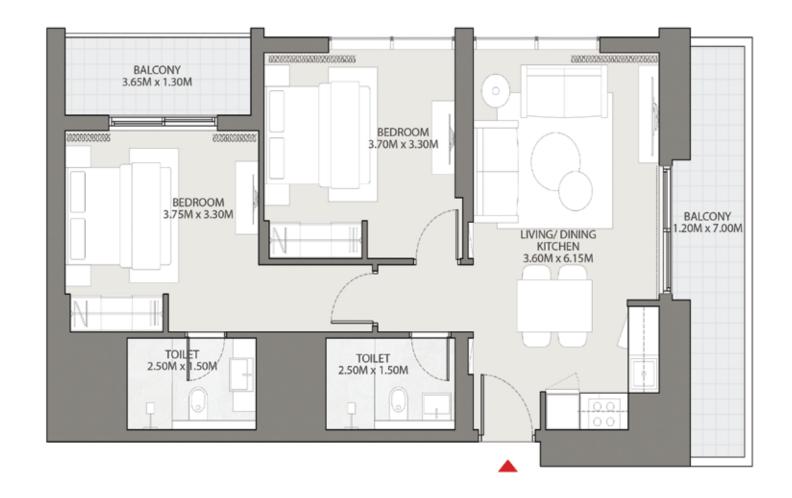

#### 2 BEDROOM APARTMENT

TYPE A (corner units and non-corner units, all with two balconies)

Suite Area - 688.83 Sq Ft

Balcony Area - 115.17 Sq Ft

Net Saleable Area - 804 Sq Ft

UNITTYPE-2A | LEVELS 2-28

Disclaimer: 1. All dimensions are in metric, measured to wall finishes. 2. All materials, dimensions & drawings are approximate. 3. Information is subject to change without notice, at developer's absolute discretion. 4. Actual area may vary from the stated area. 5. Drawings are not to scale. 6. All images used are for illustrative purposes only and do not represent the actual size, features, specifications, fittings and furnishings. 7. The developer reserves the right to make revisions/ alterations, at its absolute discretion, without any liability whatsovever.