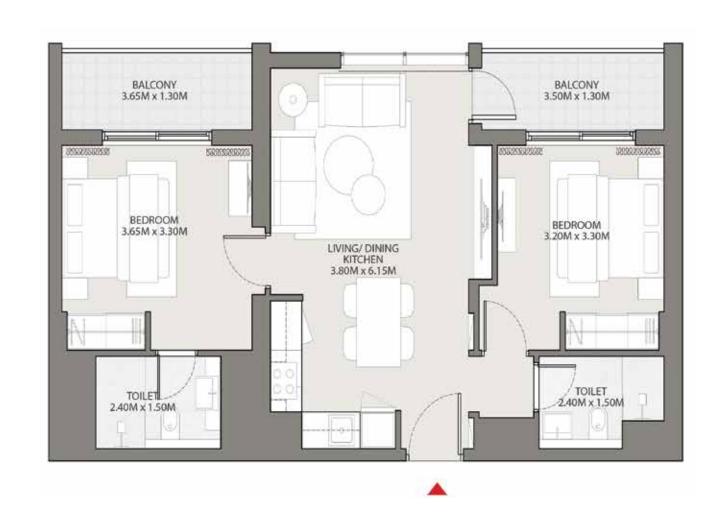

#### 2 BEDROOM APARTMENT

TYPE A (corner units and non-corner units, all with two balconies)

Suite Area - 688.83 Sq Ft

Balcony Area - 115.17 Sq Ft

Net Saleable Area - 804 Sq Ft

UNITTYPE-2A | LEVELS 2-28

Disclaimer: 1. All dimensions are in metric, measured to wall finishes. 2. All materials, dimensions & drawings are approximate. 3. Information is subject to change without notice, at developer's absolute discretion. 4. Actual area may vary from the stated area. 5. Drawings are not to scale. 6. All images used are for illustrative purposes only and do not represent the actual size, features, specifications, fittings and furnishings. 7. The developer reserves the right to make revisions/ alterations, at its absolute discretion, without any liability whatsovever.