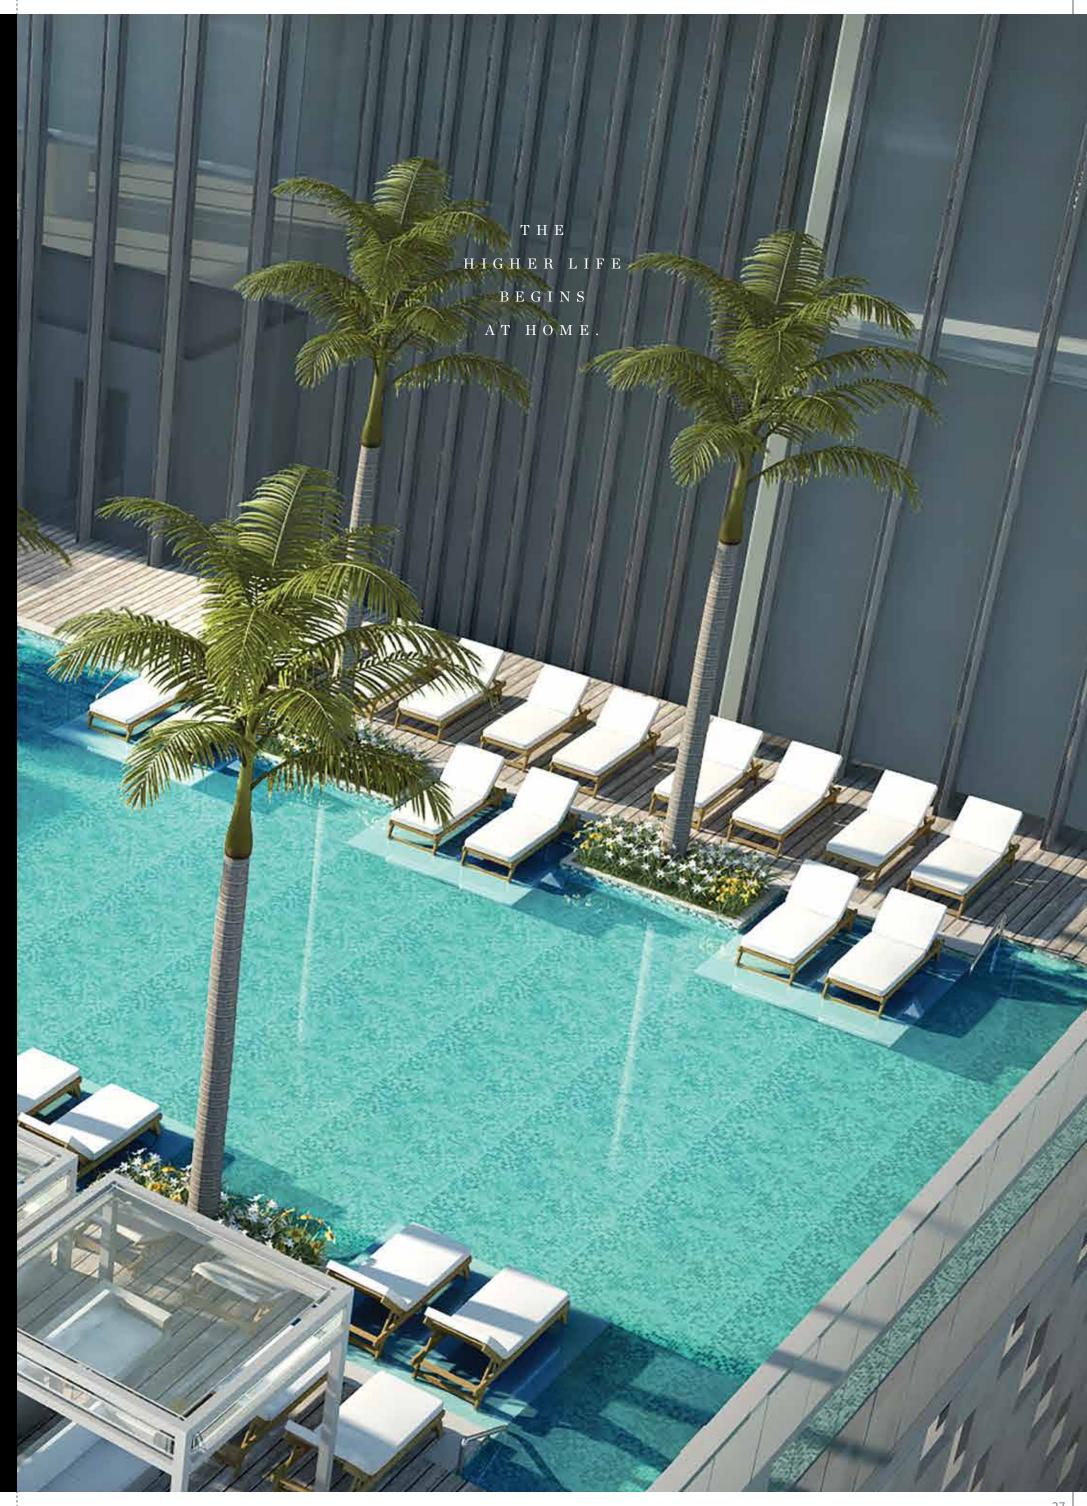

# A GREEN HAVEN. AN URBAN ICON.

- Creek Vistas at Sobha Hartland are located at the epicentre of Dubai.
   In an 8 million sq. ft. estate of pure luxury, including 2.4 million sq. ft. of open and green spaces.
- The residences are located within a 3-kilometre radius from Downtown Dubai, making it a coveted spot in one of the world's most desirable cities.
- The Sobha Hartland community is easily accessible through the metro lines,
   Al-Khail Road and Sheikh Zayed Road.
- Live surrounded by the serenity of nature, and yet minutes away from business hubs, leisure attractions and educational institutions.

- Optimal unit spaces ranging from 493 sq. ft to 899 sq. ft. enable a comfortable lifestyle at a reasonable price.
- An elegant foyer to welcome residents and guests.
- City leisure living with amenities including gym, swimming pool and dedicated kids play area.
- Fully-fitted kitchens with superior quality and semi-furnished apartments with built-in wardrobes.
- Central air-conditioning, German automation technology and entertainment connectivity.
- 24-hour security and concierge service ensuring a safe and convenient living space for all residents.
- Secure residents' parking, easy card-controlled access and drop-off driveway entry to lobby.