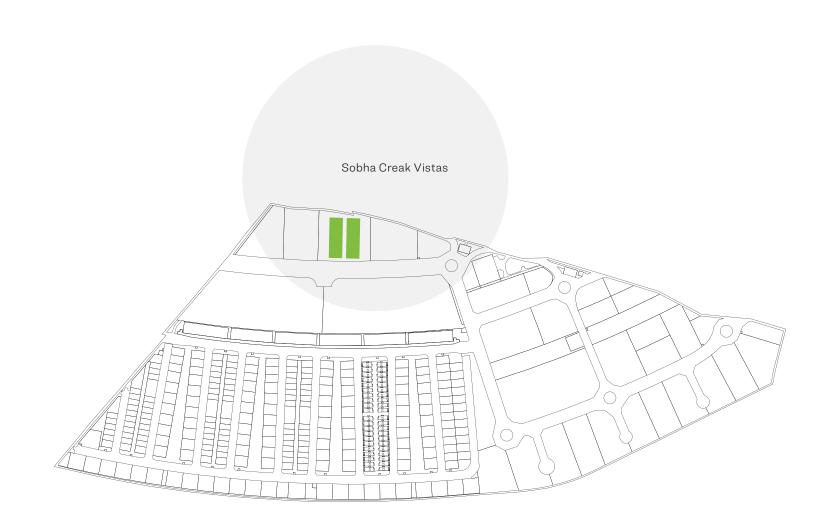

SOBHA

SOBHA HARTLAND

CREEK VISTAS

Inside Cover

Artist's impression of Sobha Creek Vistas

A HOME WITH

EXQUISITELY CRAFTED INTERIORS.

 $A\ N\ D$   $A\ V\ I\ E\ W$   $T\ O$   $M\ A\ T\ C\ H$ .

Artist's impression of Sobha Creek Vista

When you step into your home at Creek Vistas at Sobha Hartland,
you know you've stepped into the higher life. Inspired by the minimalist design of
architectural greats like the Louvre and the Museum of Modern Art, the meticulous
craftsmanship and sleek interiors will delight your aesthetic sensibilities.
The 5-star amenities offer you every comfort you could dream of. And spectacular,
uninterrupted views will take your breath away.