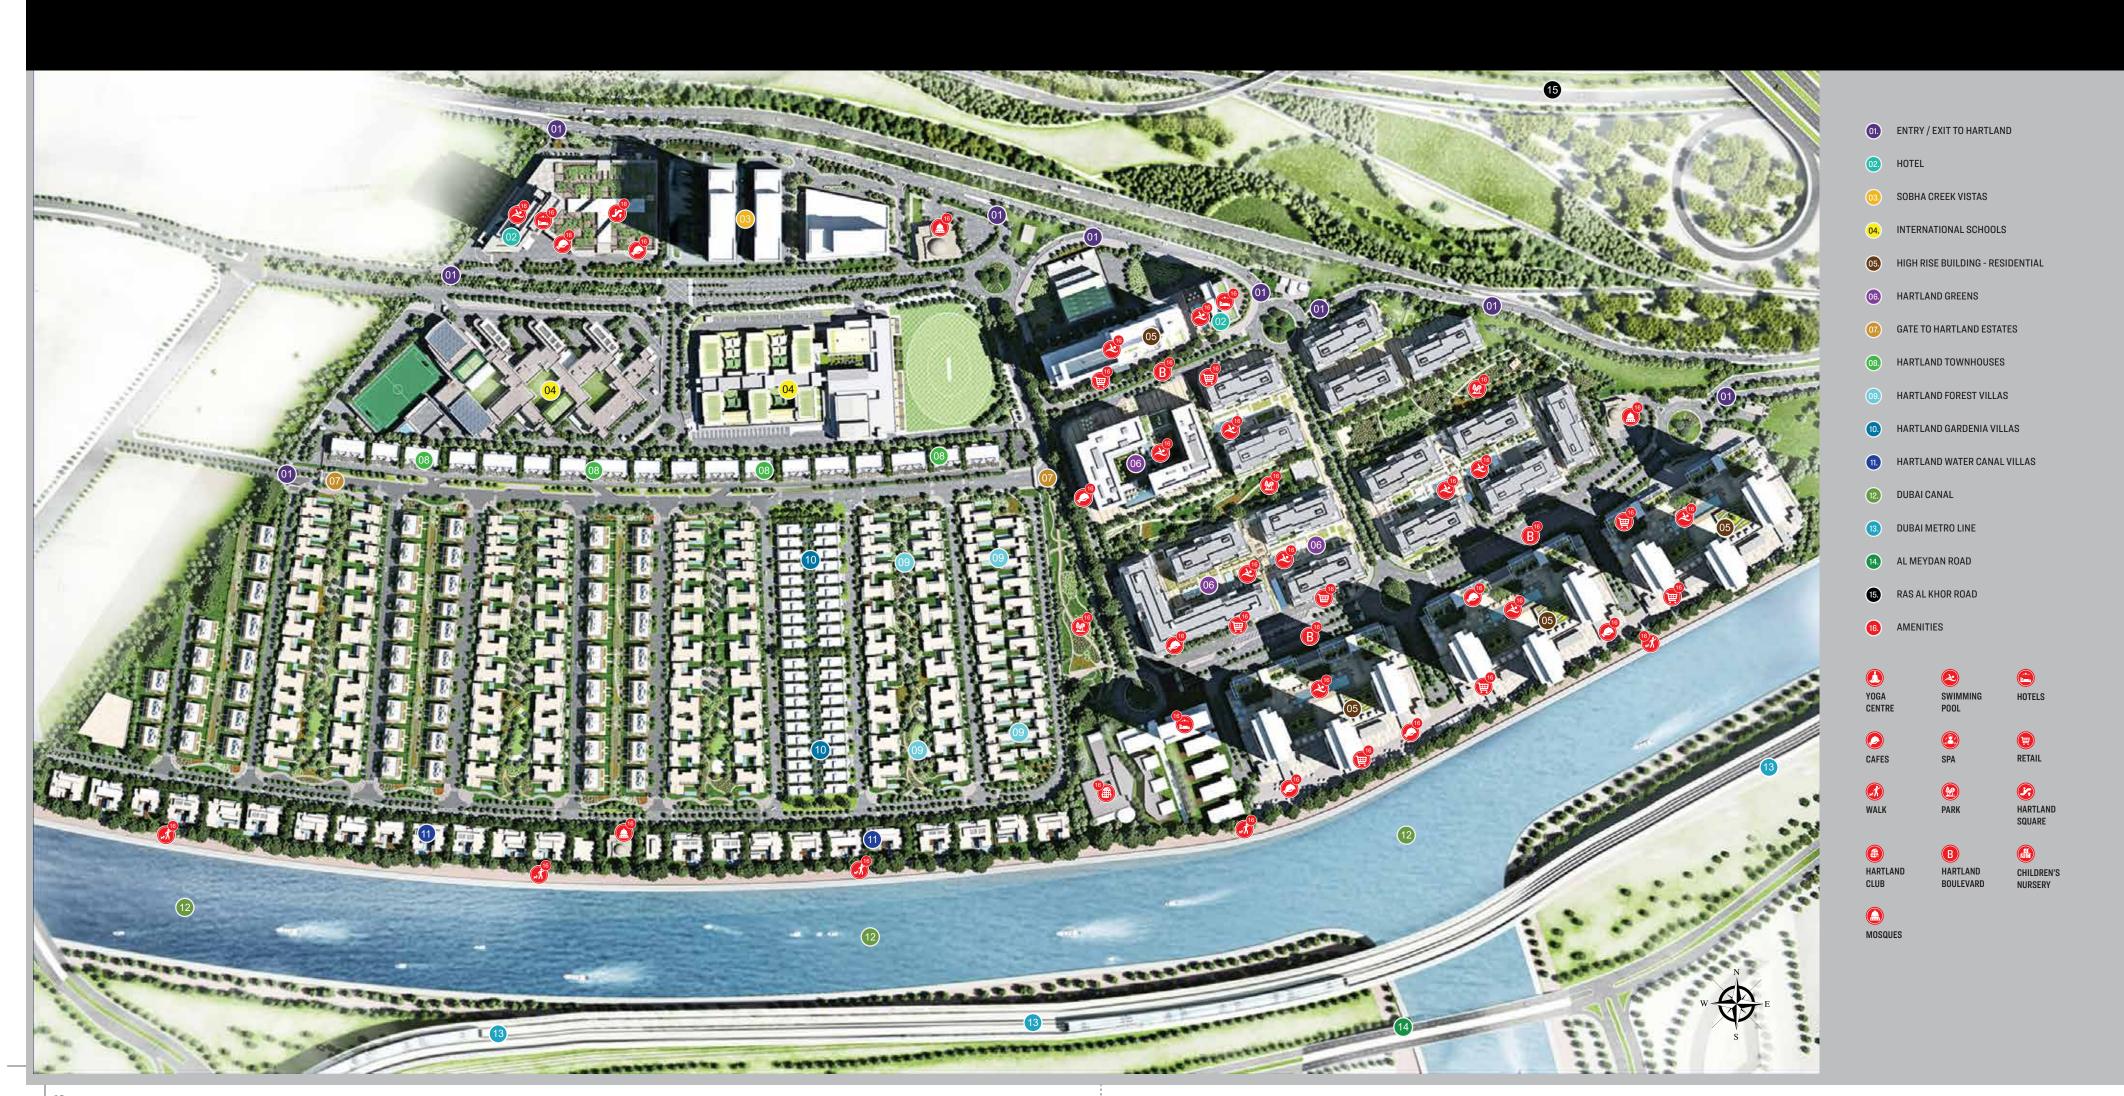

o *craft*.



Mr. PNC Menon

Across the world, Mr. PNC Menon's reputation as a master craftsman is legendary. His obsession with detail is what catapulted him from his humble beginnings as an interior decorator to the royal homes, to one of the most respected names in real estate. He has always been at the forefront of delivering world-class projects. From creating extravagant palaces and intricate mosques to state-of-the art campuses and super premium residential spaces - one recurring feature of each of his creations is the exceptional quality that is delivered. Mr. Menon's deep understanding of creating spaces from the inside out and his passion for perfection is the driving force behind Sobha breaking new boundaries of excellence.

SOBHA

#### DESIGNED FOR

#### A LIFE LESS ORDINARY.





MASTER PLAN



### A P A R T M E N T F E A T U R E S

Fully fitted

kitchens



Variety of

unit plans





interiors



Undercover car parking







Bedroom wardrobe in all units

#### **UNIT PLAN**

1 BEDROOM - TYPE A

Dubai Creek

Wildlife Santuary



Downtown

Dubai Canal

Sobha Hartland

#### 1 B E D R O O M A P A R T M E N T

TYPE A (with balcony)

Suite Area - 445.75 Sq Ft

Balcony Area - 47.25 Sq Ft

Net Saleable Area - 493 Sq Ft



UNIT TYPE - 1A | LEVELS 2 - 28



Disclaimer: 1. All dimensions are in metric, measured to wall finishes. 2. All materials, dimensions & drawings are approximate. 3. Information is subject to change without notice, at developer's absolute discretion. 4. Actual area may vary from the stated area. 5. Drawings are not to scale. 6. All images used are