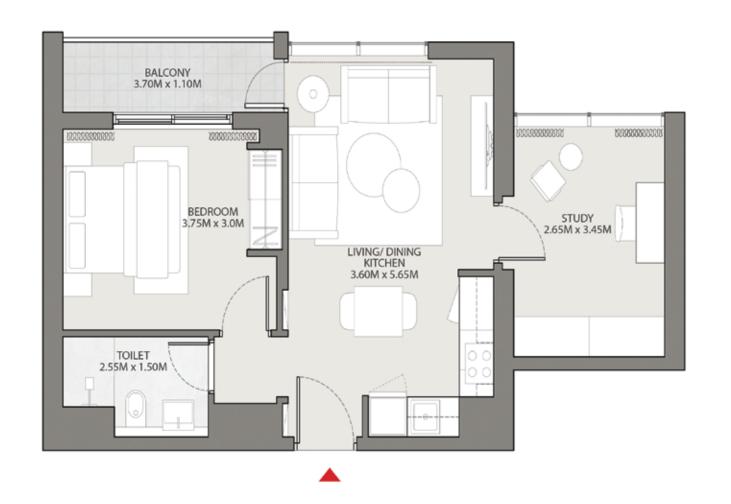

#### 1 B E D R O O M A P A R T M E N T

TYPE A (with balcony)

Suite Area - 445.75 Sq Ft

Balcony Area - 47.25 Sq Ft

Net Saleable Area - 493 Sq Ft

UNIT TYPE - 1A | LEVELS 2 - 28

Disclaimer: 1. All dimensions are in metric, measured to wall finishes. 2. All materials, dimensions & drawings are approximate. 3. Information is subject to change without notice, at developer's absolute discretion. 4. Actual area may vary from the stated area. 5. Drawings are not to scale. 6. All images used are for illustrative purposes only and do not represent the actual size, features, specifications, fittings and furnishings. 7. The developer reserves the right to make revisions/ alterations, at its absolute discretion, without any liability whatsovever.