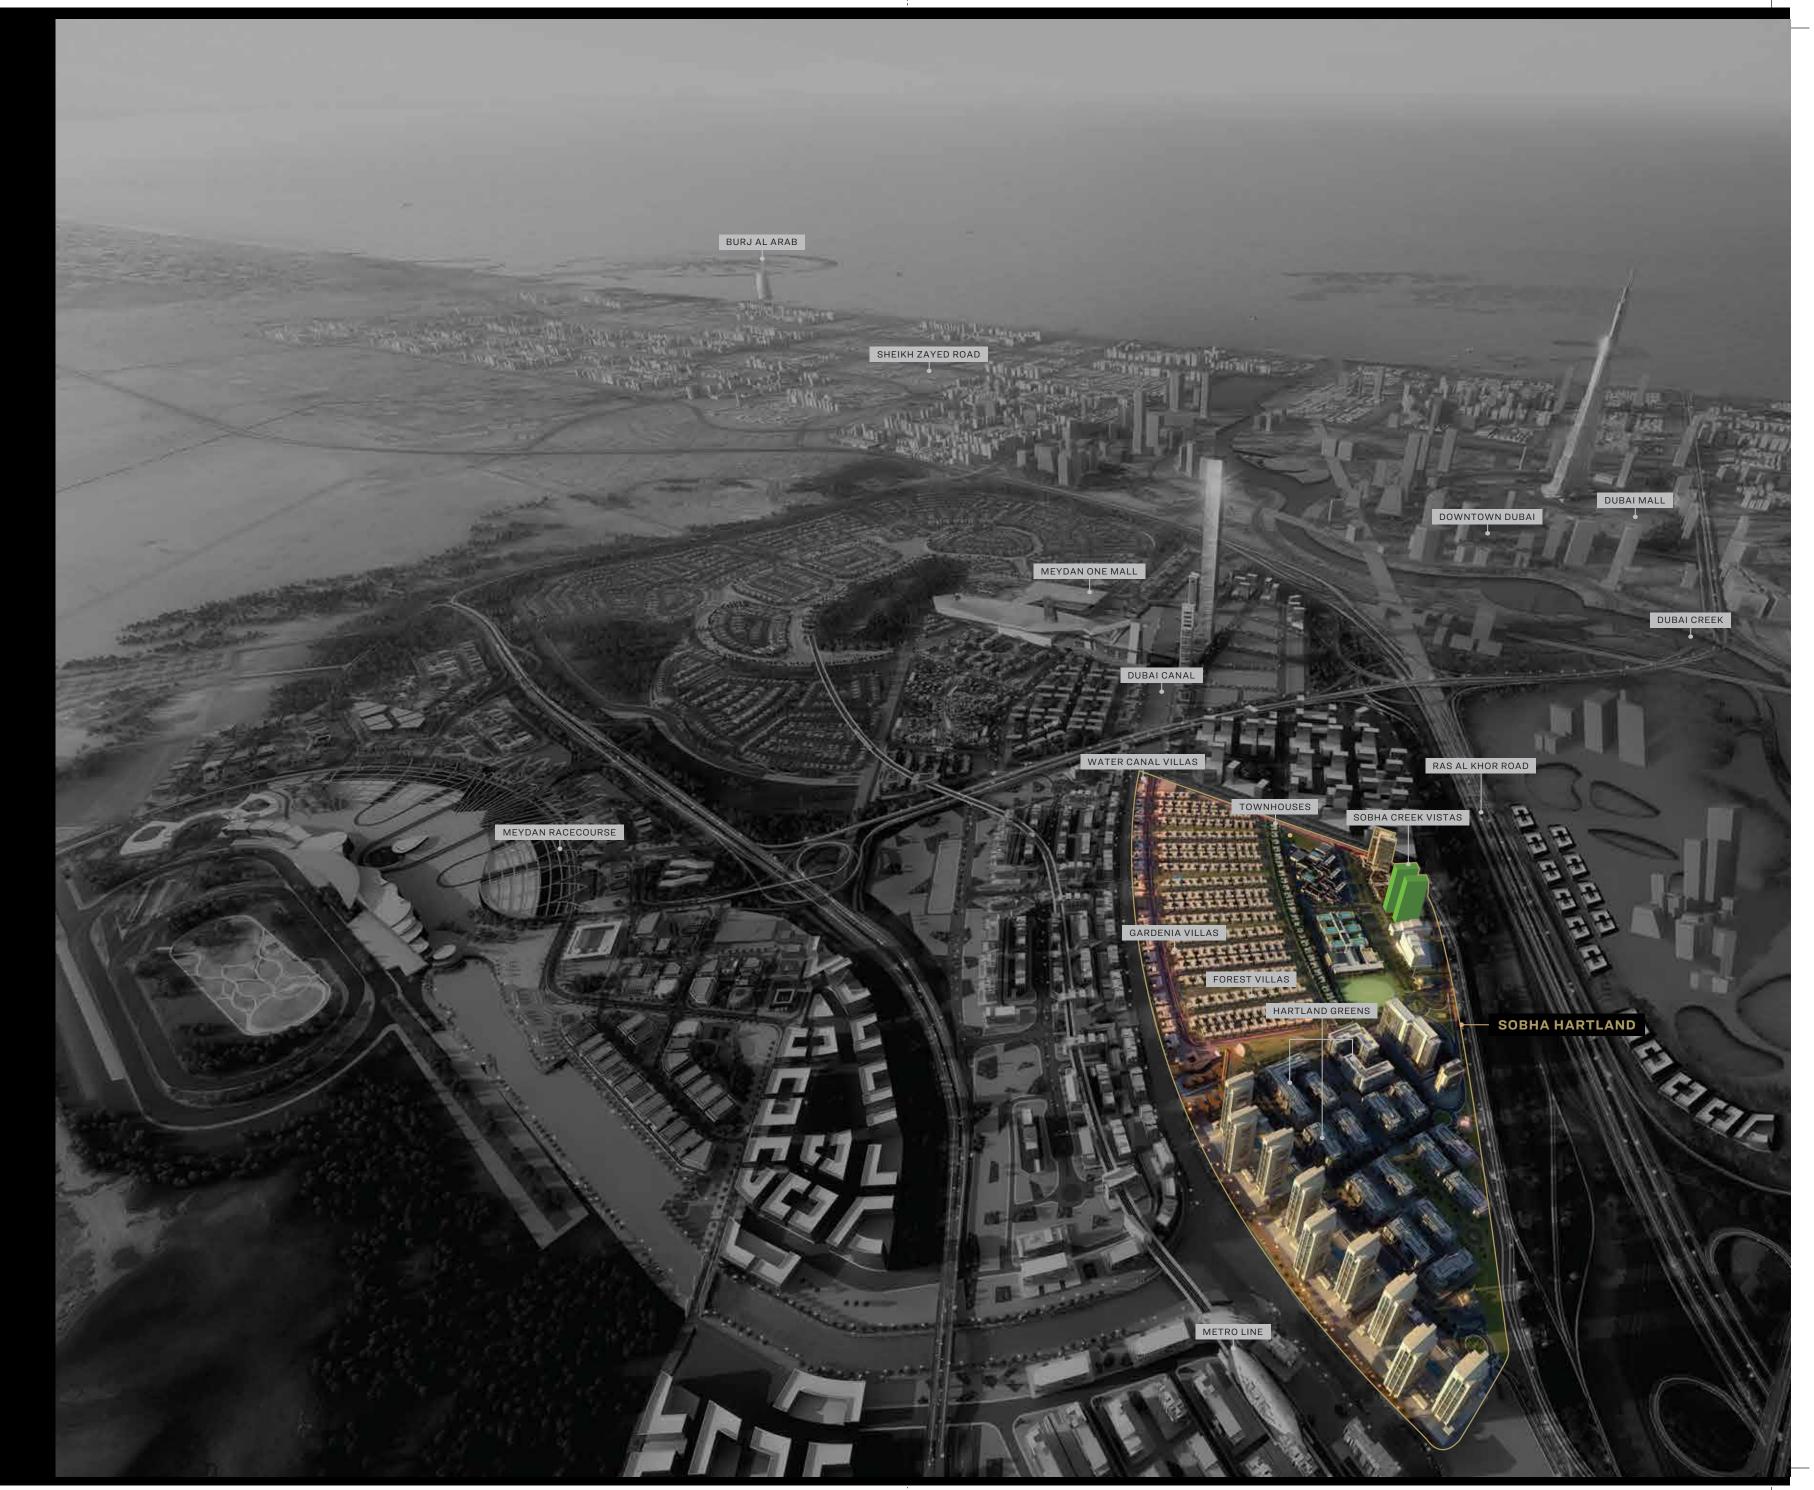

Sobha Hartland is a self-contained world of luxury, with an unrivalled advantage of location and proximity to Dubai's epicenter.

Set against the backdrop of the Dubai Water Canal, the city's key attractions are just minutes away. The iconic Burj Khalifa and the Downtown experiences are 5 minutes away. The pristine Ras Al Khor Wildlife Sanctuary and the Meydan Racecourse are around the corner. And the Dubai metro is set to pass alongside, to provide quick access to the heart of Dubai Financial Centre - DIFC and rest of the city.