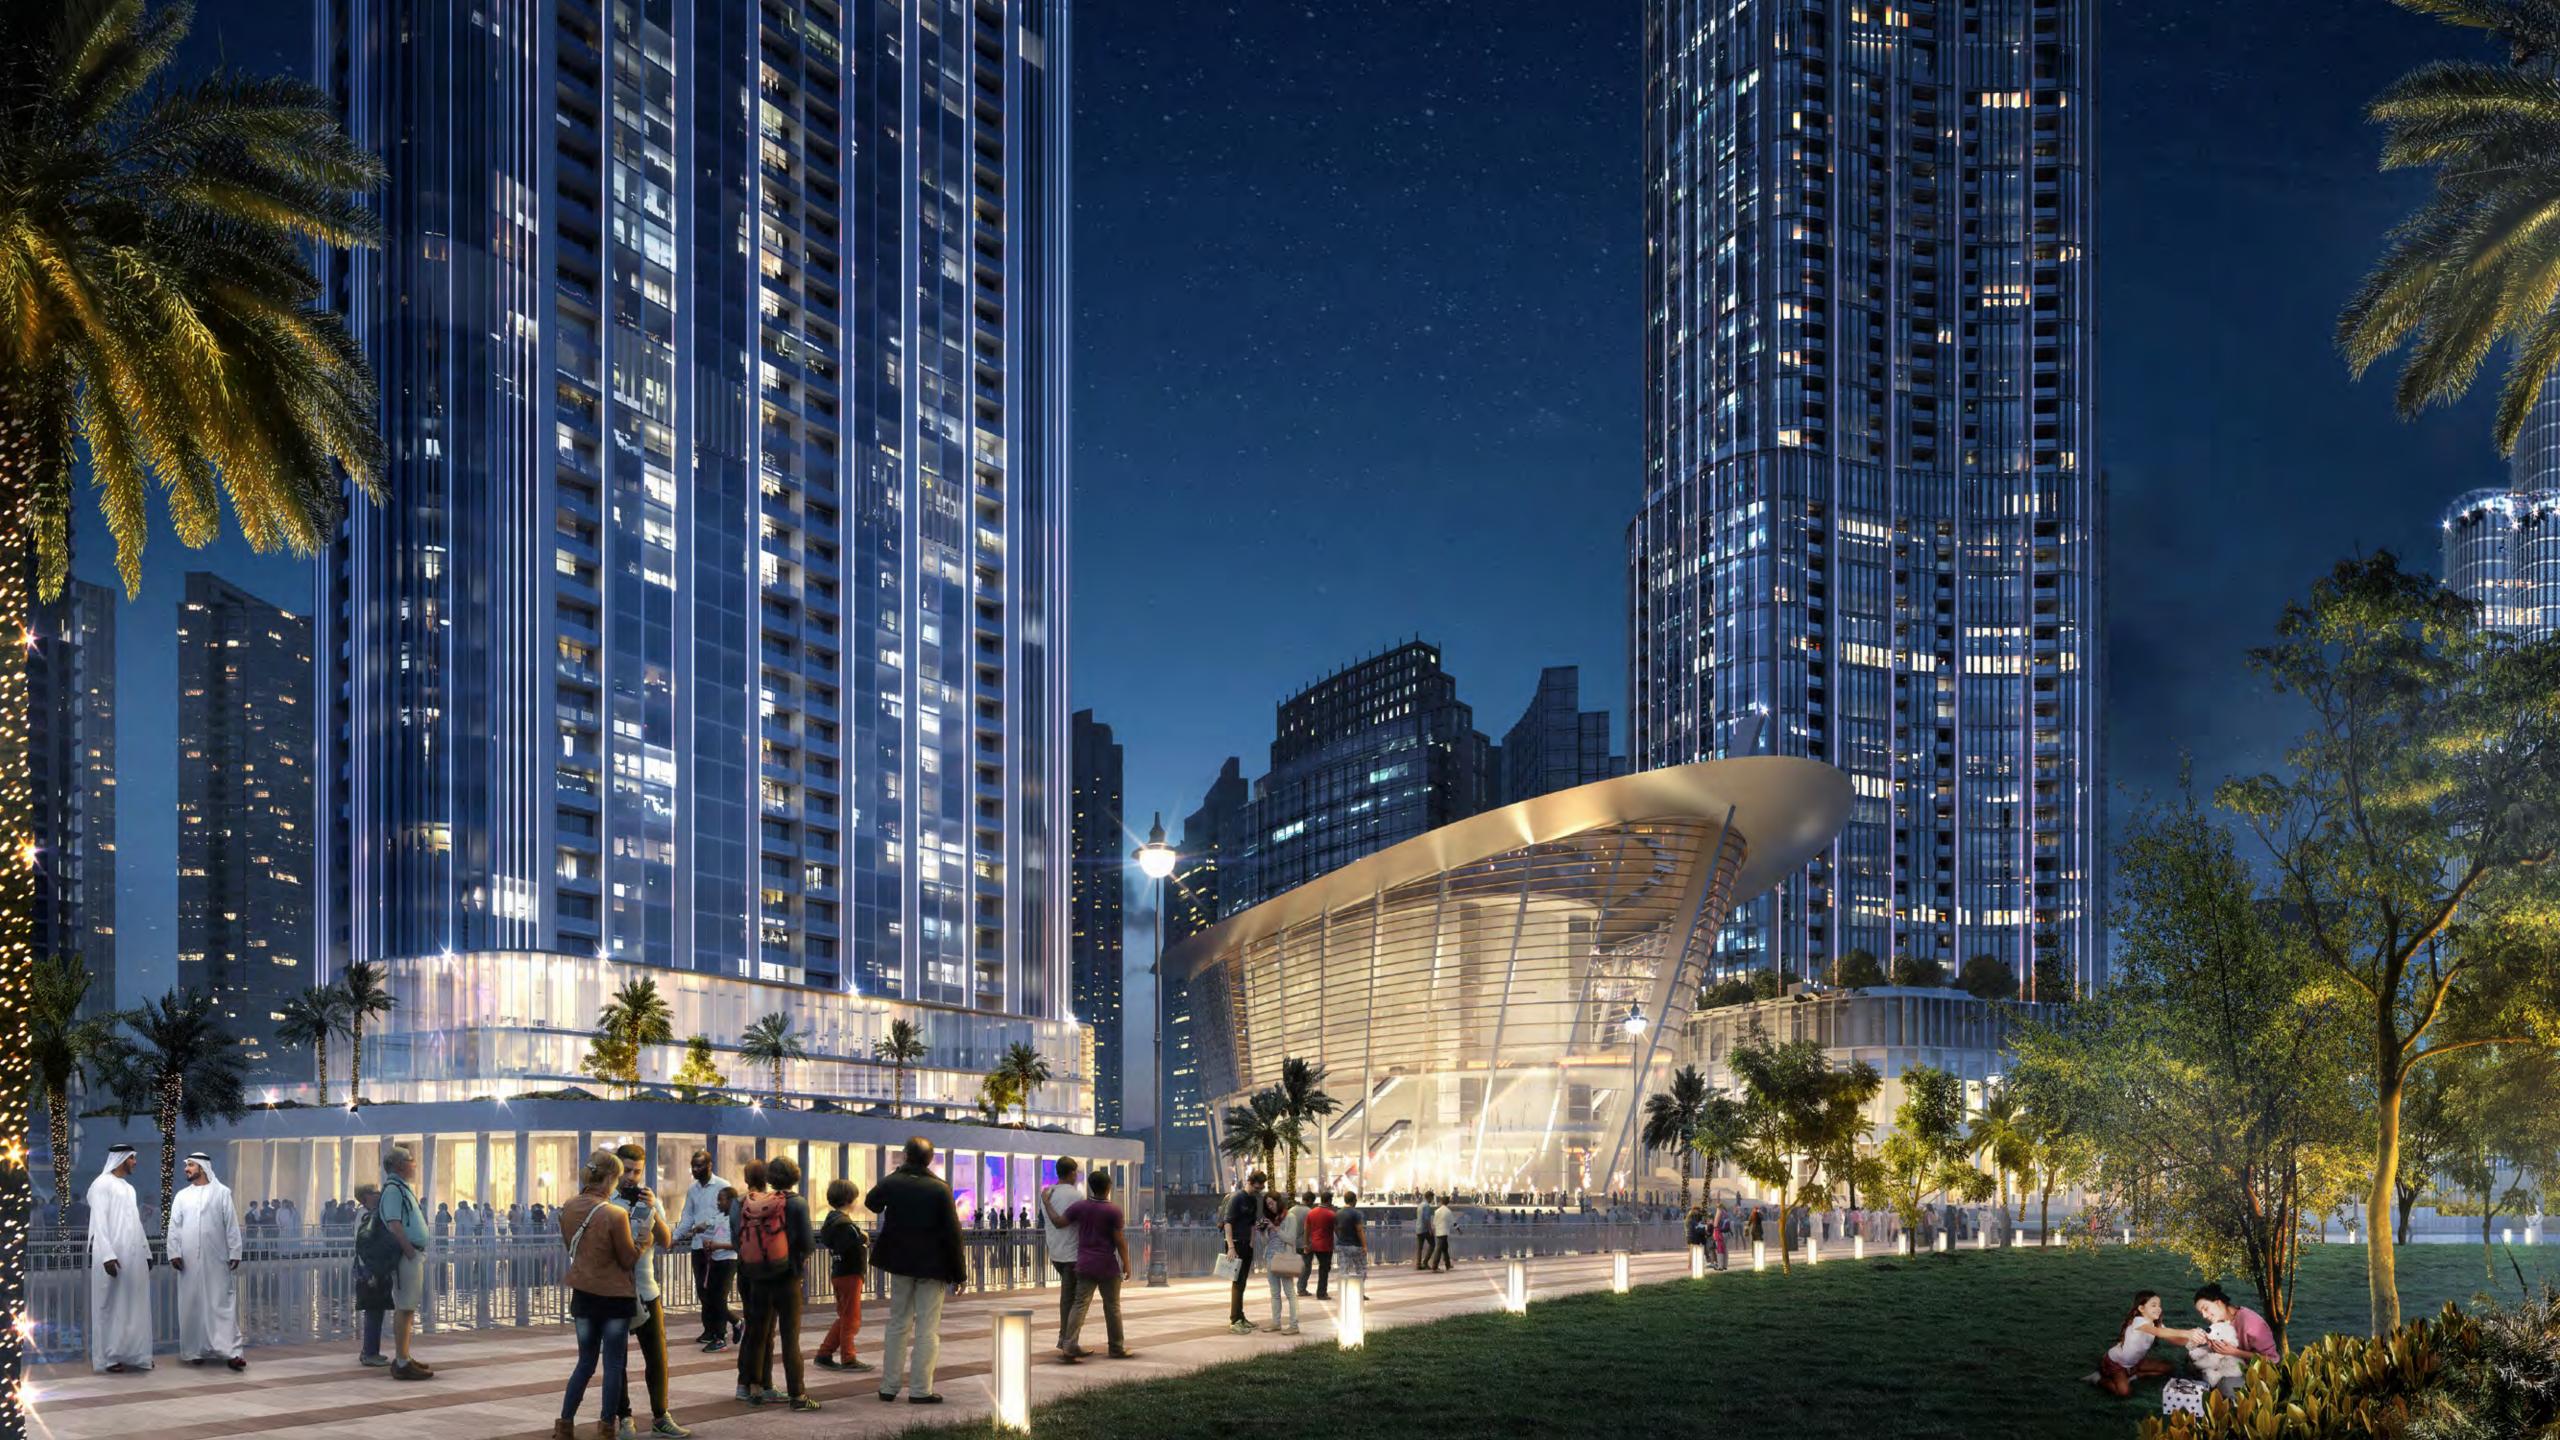

Emaar's flagship project, Downtown Dubai spills over a bustling, cosmopolitan 2 square kilometres; home to the world's tallest tower, the world's largest retail & entertainment destination and the world's tallest performing fountain. The vibrant area's latest addition is The Opera District, the only cultural and entertainment hub of its magnitude in the region. Providing the ultimate metropolitan lifestyle abounding with world-class landmarks, entertainment and glamour, Downtown Dubai is a true heart of the emirate.

## ANEWICON OF THE OPERA DISTRICT

Grande sits at the epicentre of The Opera District, a cultural and lifestyle hub brimming with luxury hotels, parks and promenades. The iconic tower rises proudly alongside Dubai Opera, a radiant 2000-seat multi-format performing arts theatre styled on the classic wooden dhows.