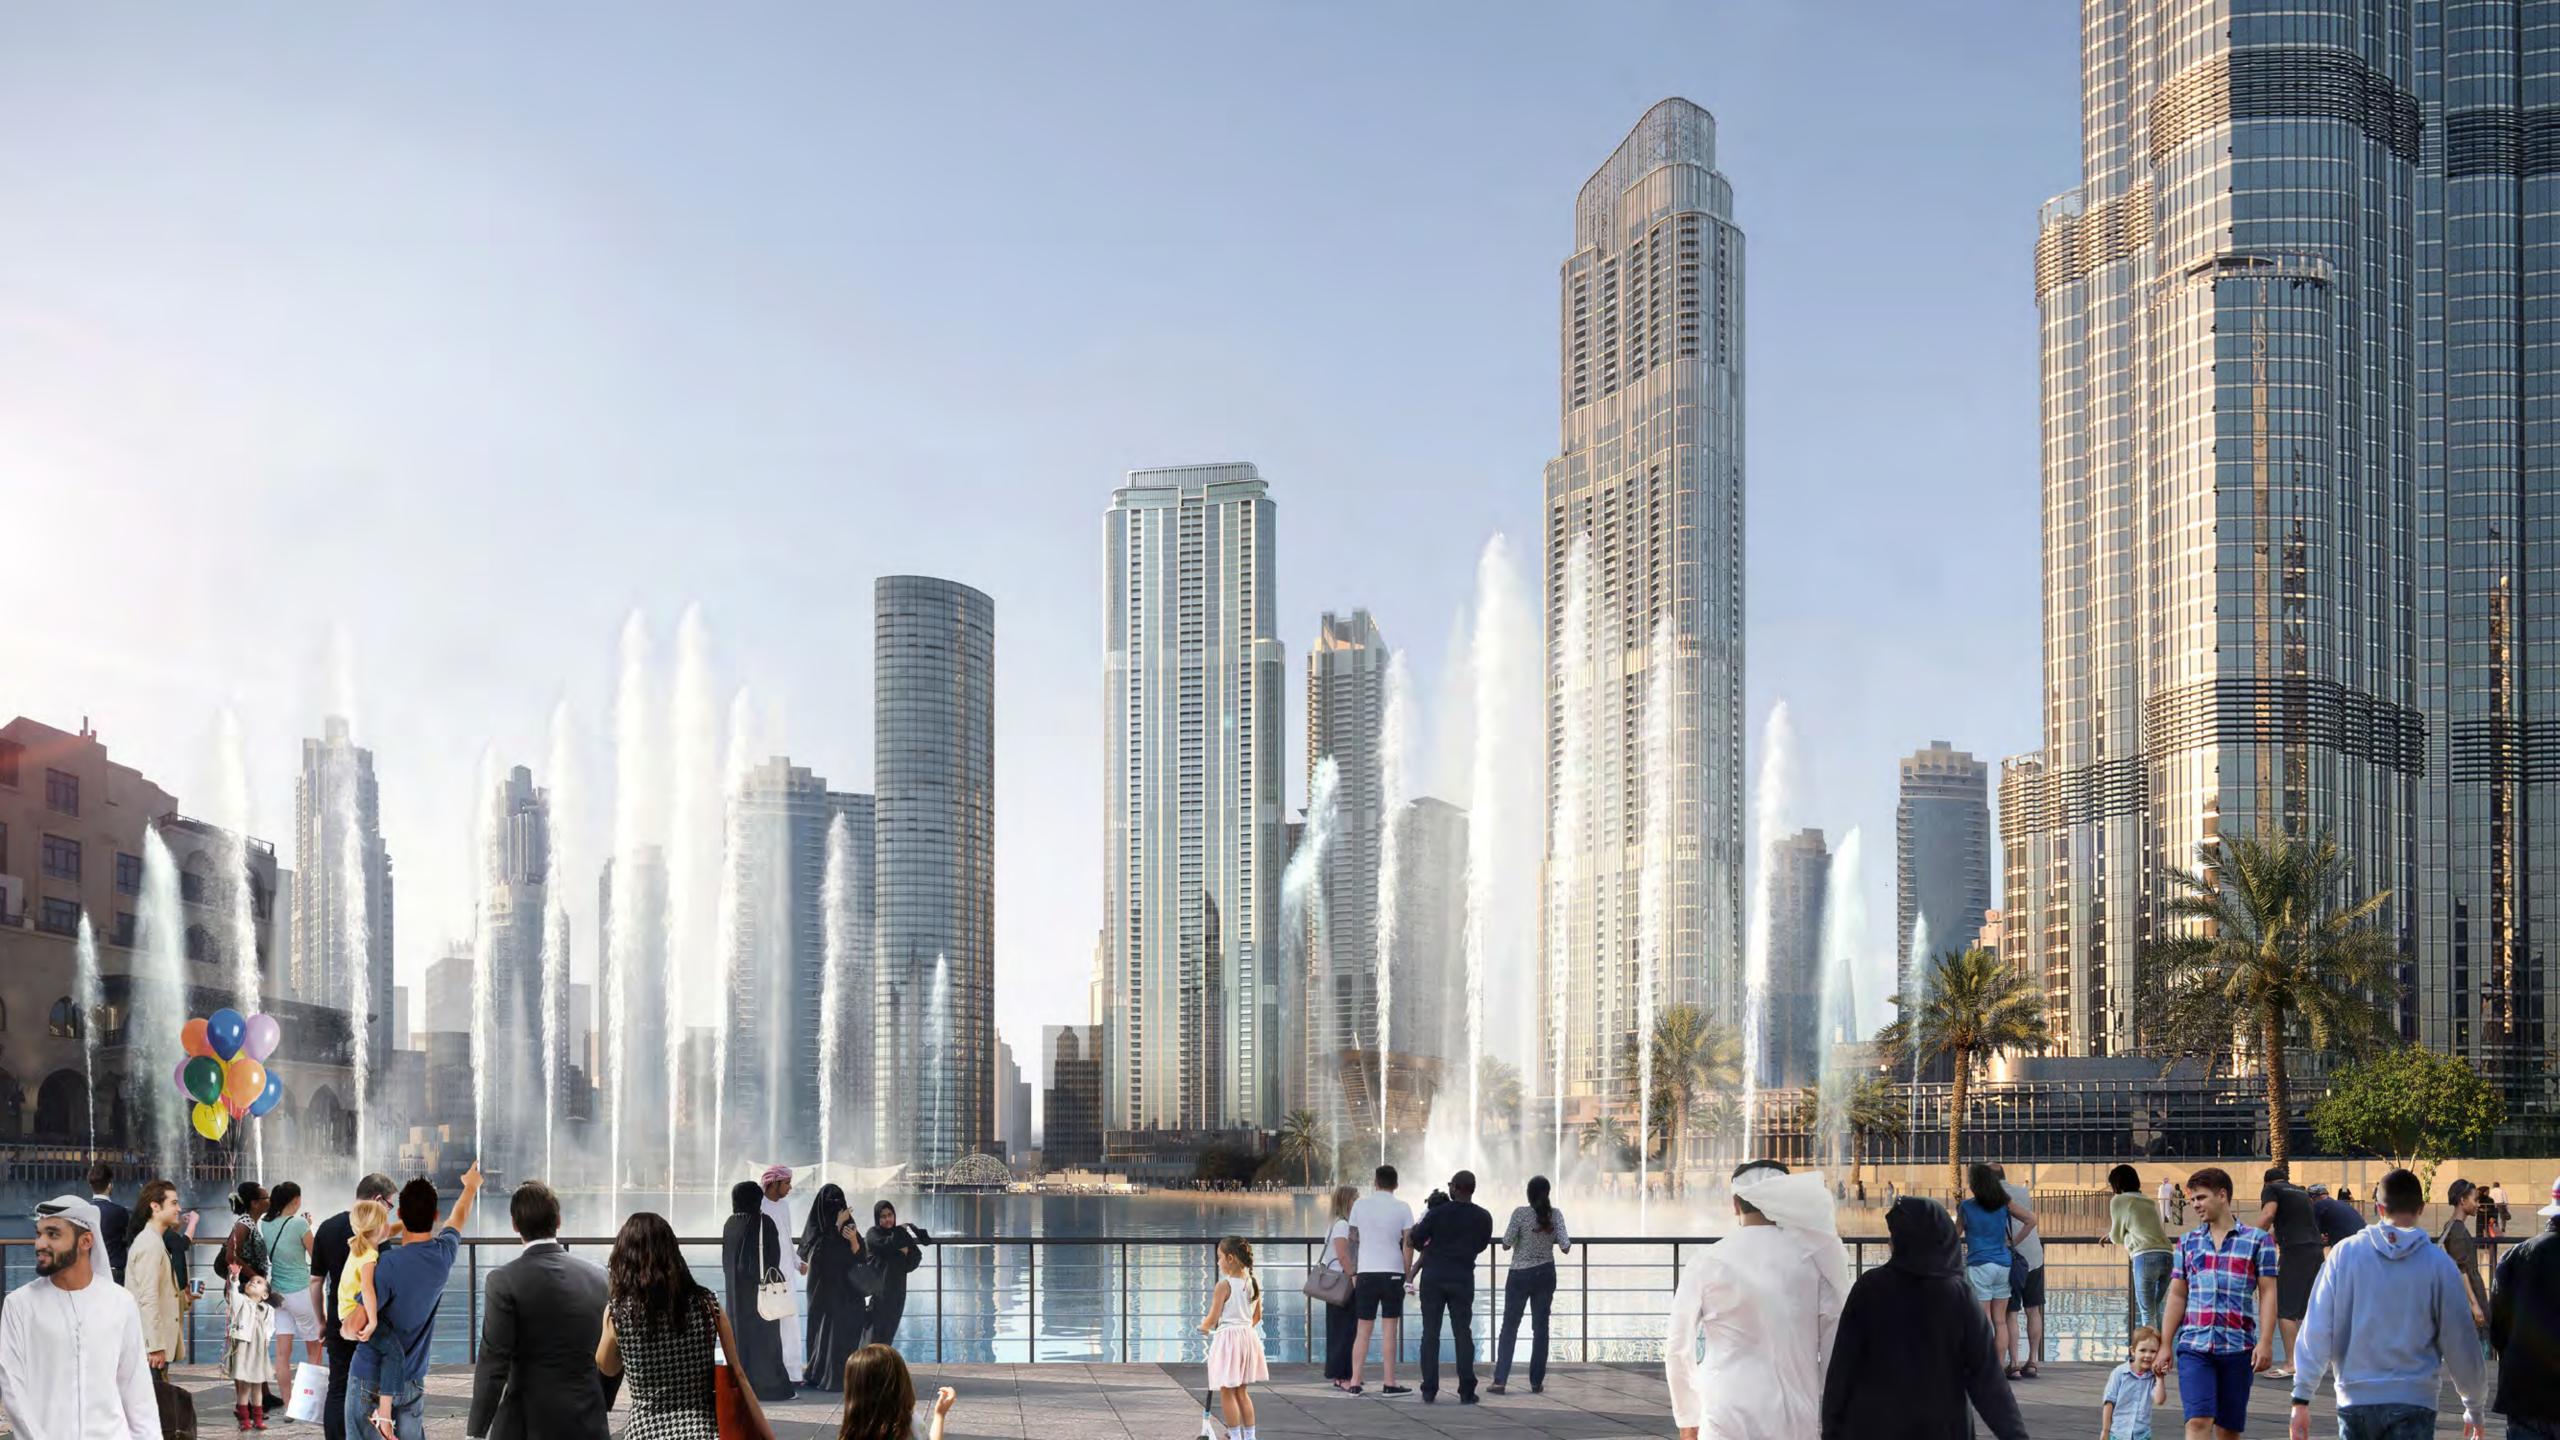

Emaar's flagship project, Downtown Dubai spills over a bustling, cosmopolitan 2 square kilometres; home to the world's tallest tower, the world's largest retail & entertainment destination and the world's tallest performing fountain. The vibrant area's latest addition is The Opera District, the only cultural and entertainment hub of its magnitude in the region. Providing the ultimate metropolitan lifestyle abounding with world-class landmarks, entertainment and glamour, Downtown Dubai is a true heart of the emirate.

BURJ

KHALIFA

The world's tallest building

THE

DUBAI MALL

The world's largest retail

& entertainment destination

THE DUBAI

FOUNTAIN

The world's largest choreographed fountain system

BURJ KHALIFA

LAKE

30-acre man-made lake

THE DUBAI

OPERA

2000 seat multi-format venue

SOUK

AL BAHAR

Luxury Arabian market

10 MINUTES

to Dubai

International Airport

5 MINUTES

to Dubai International

WHERE LIFE ALWAYS HITS A HIGH NOTE

ATRULY
BREATHTAKING
VANTAGE POINT

Sweeping vistas of Burj Khalifa and Dubai's world-beating landmarks are only the beginning of a true grandiose lifestyle at Grande. Imagine waking up to 'front-row' views of the dancing Dubai Fountains. Or having uninterrupted views of the glistening Arabian Gulf from the vertiginous 78th floor.