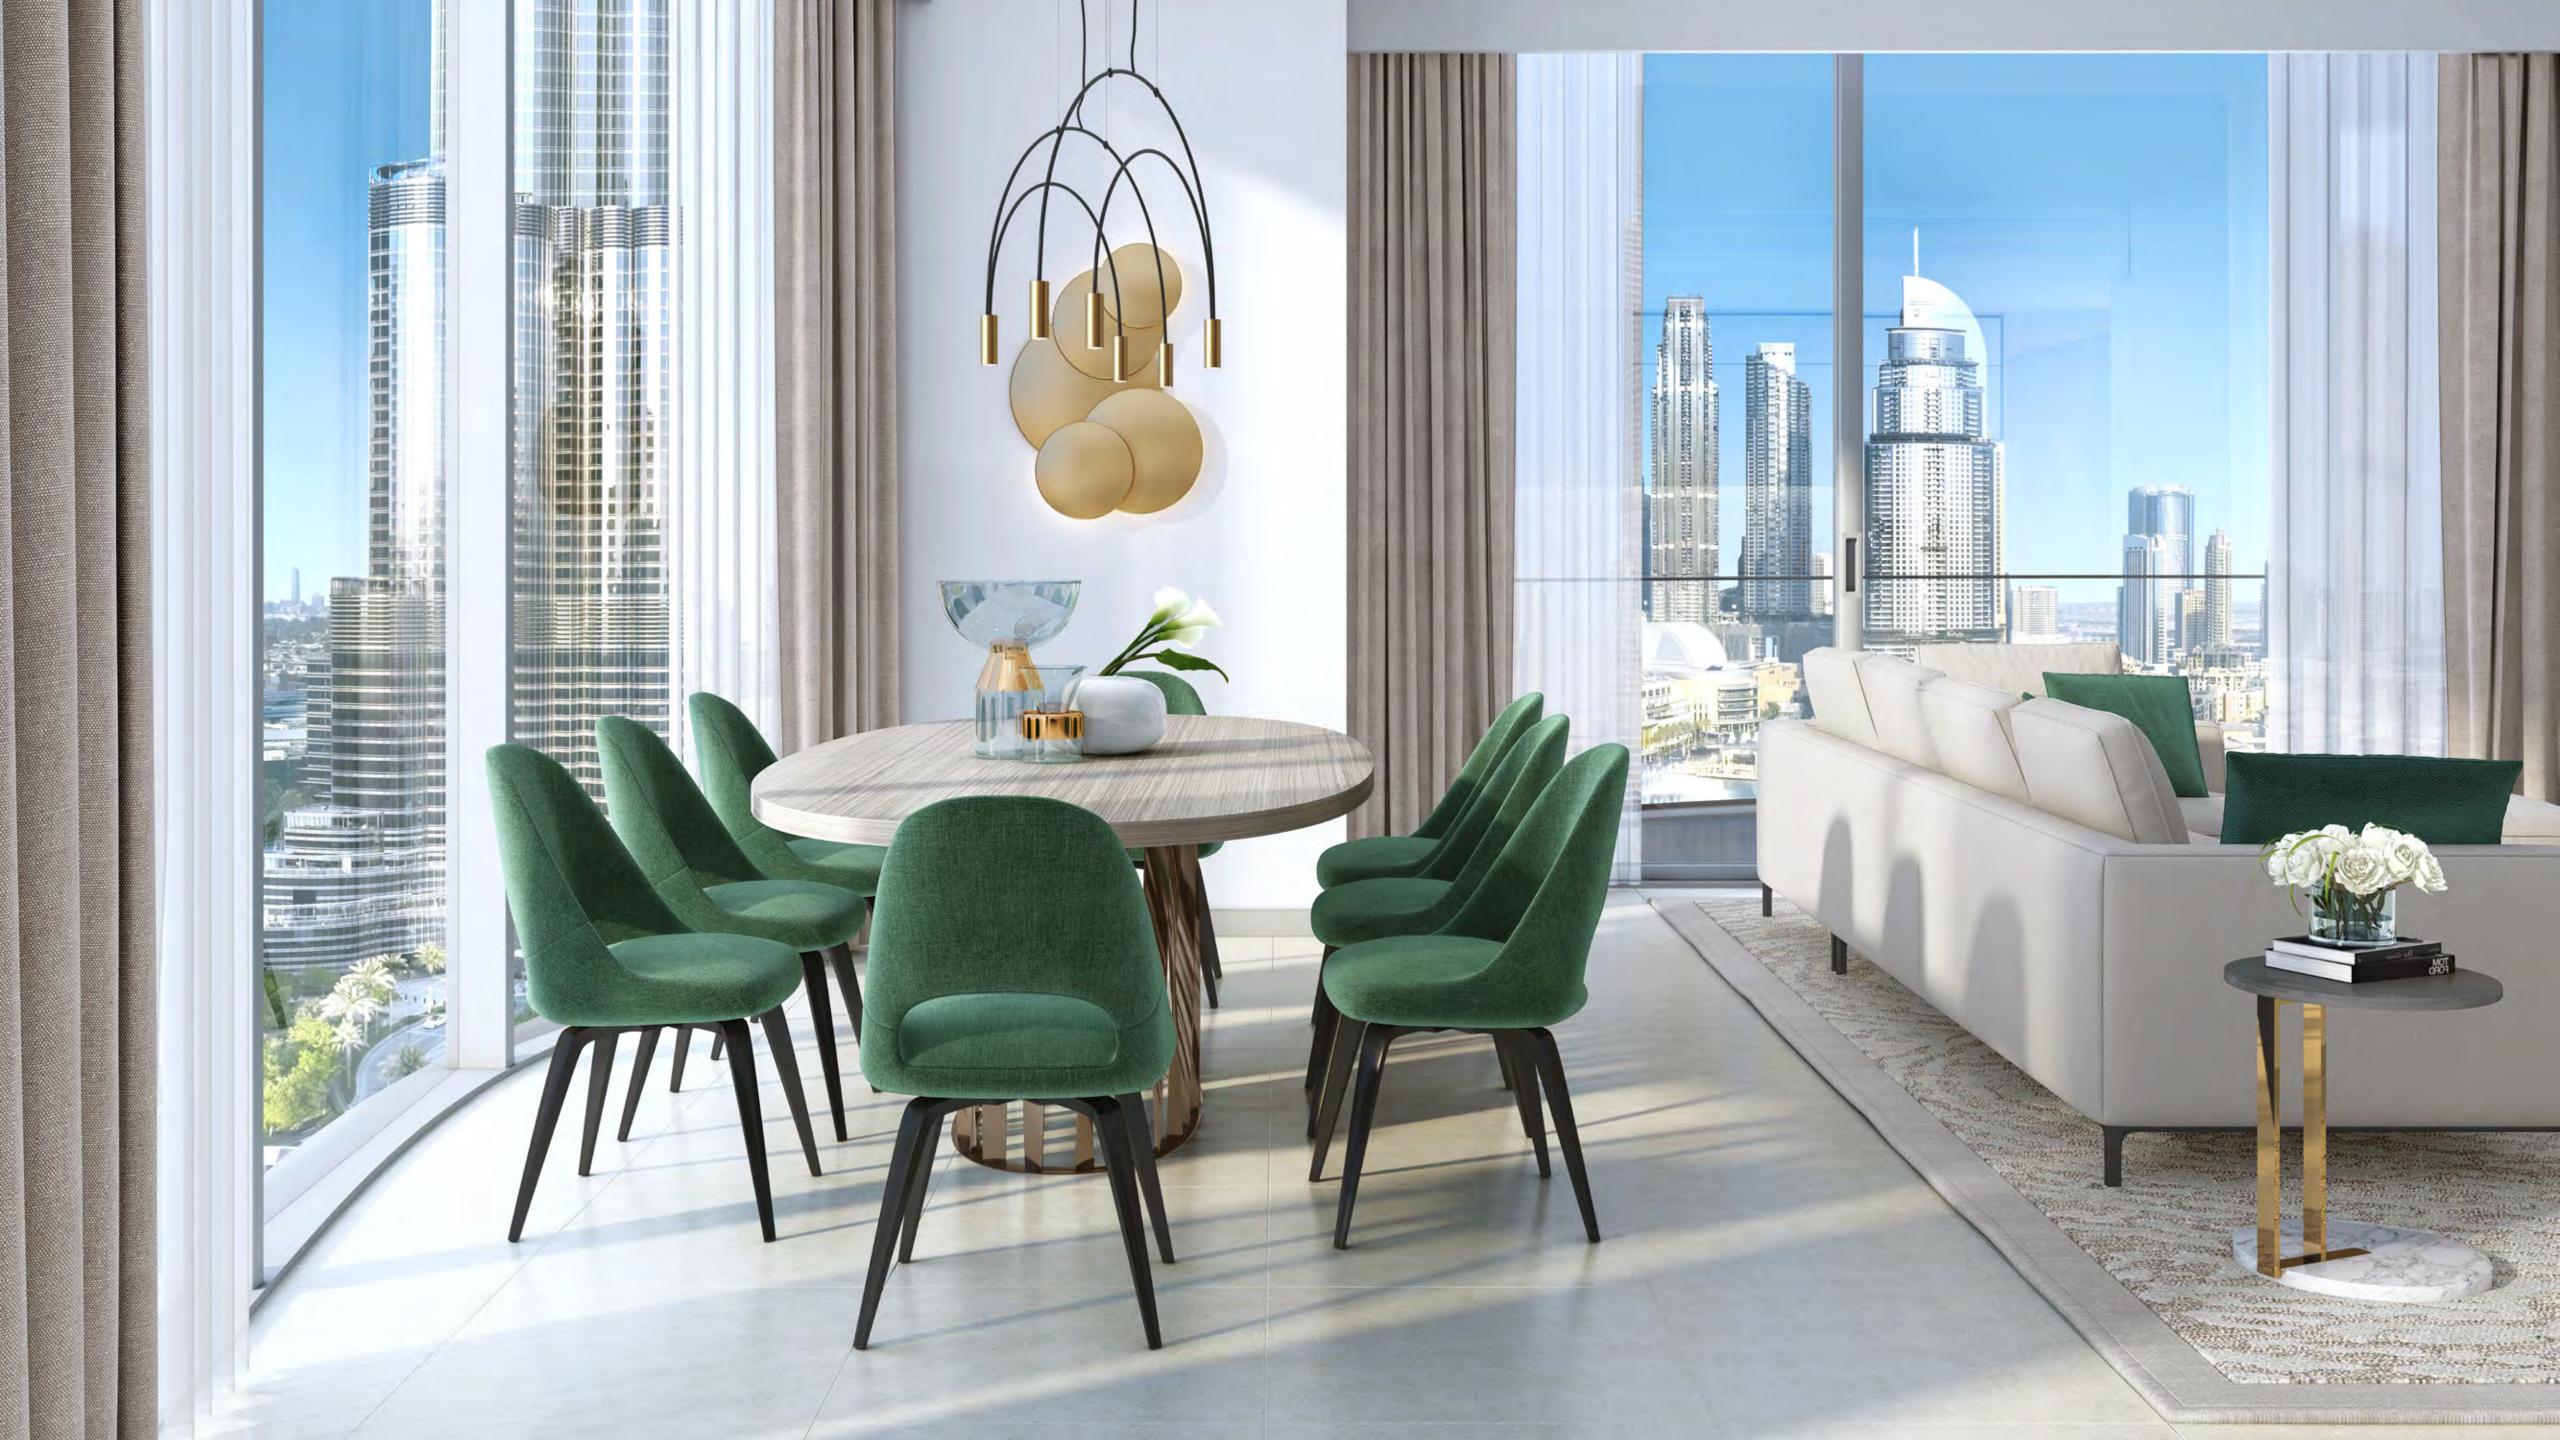

BRIGHT AND
CONTEMPORARY
INTERIORS

The living room space is adorned with floor-to-ceiling windows to maximise the spellbinding vistas. Splashes of pine green and dark wood add gravitas to the ethereal living space.