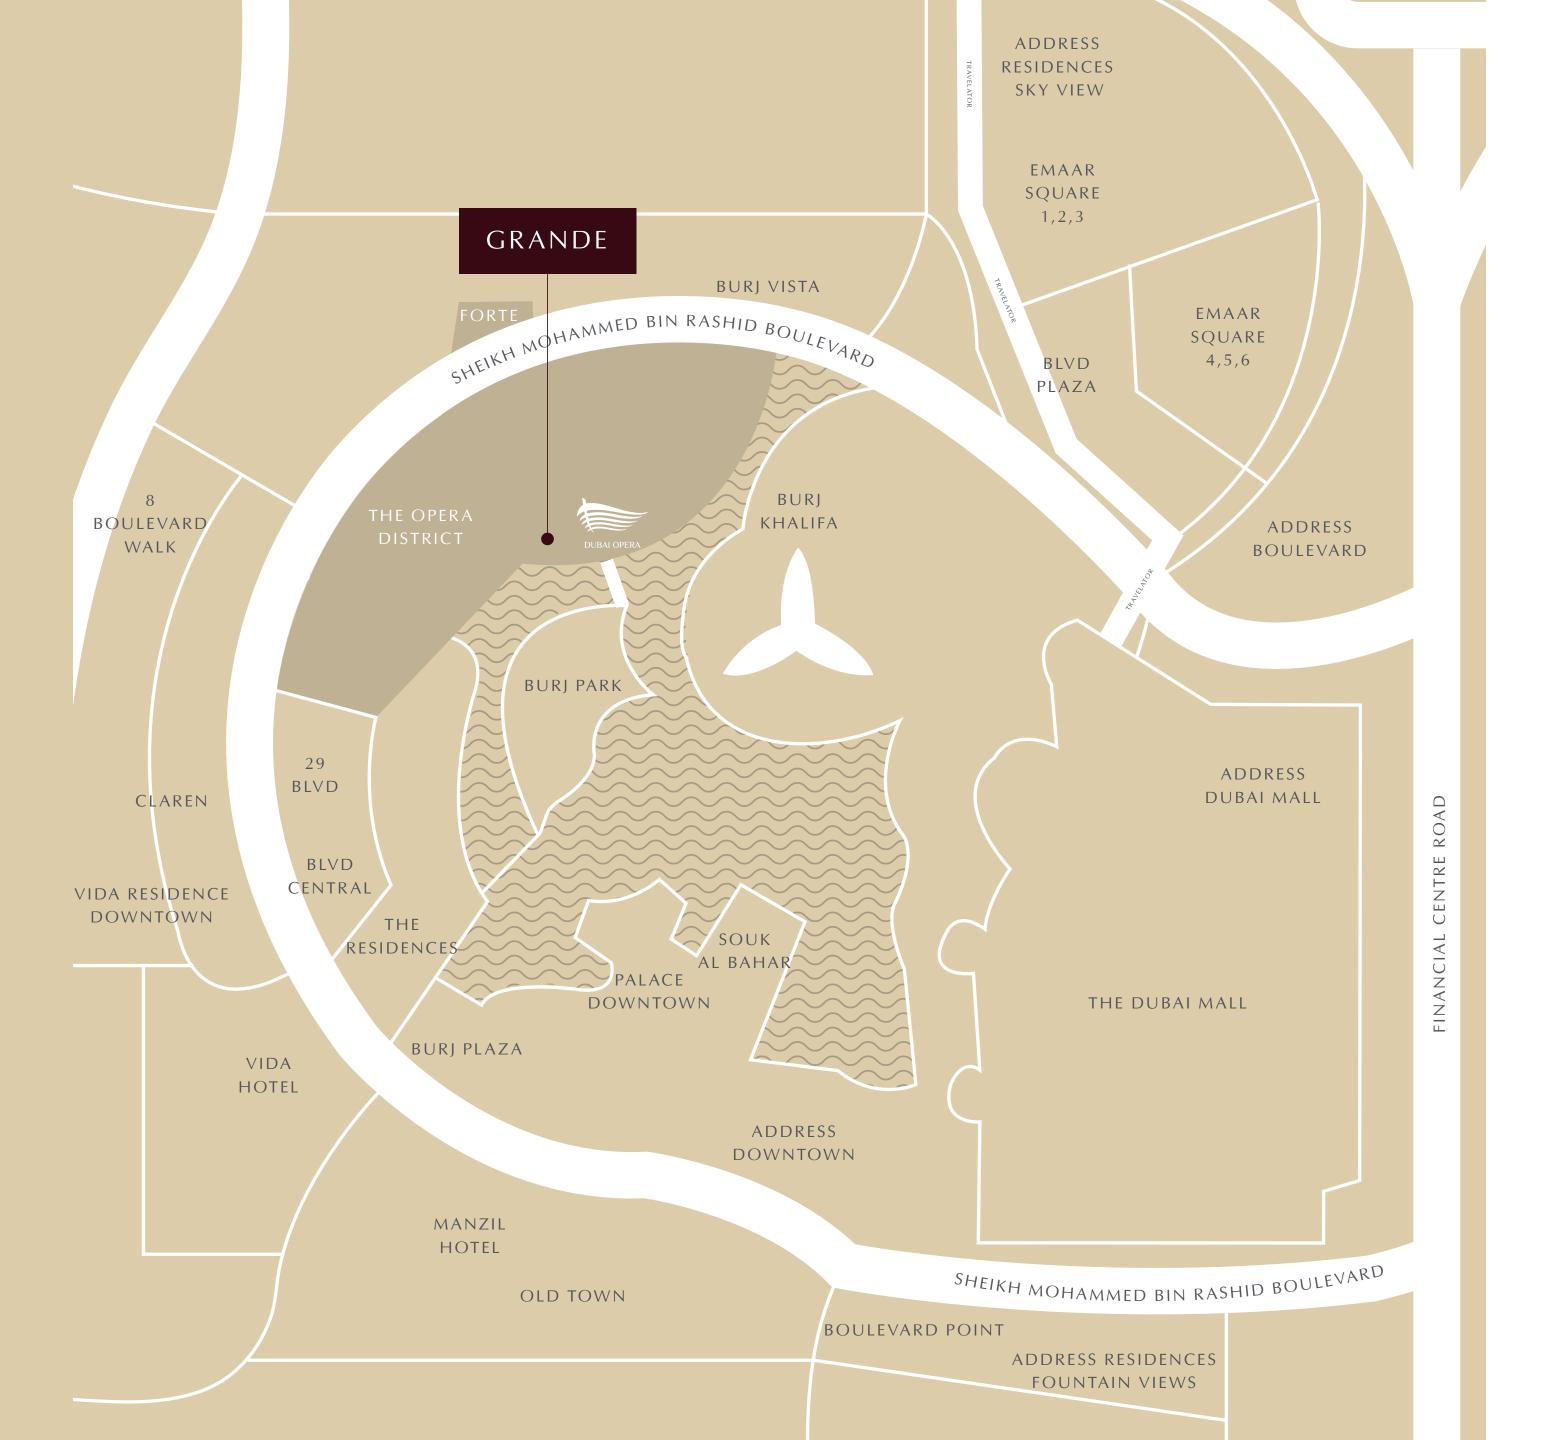

Emaar's flagship project, Downtown Dubai spills over a bustling, cosmopolitan 2 square kilometres; home to the world's tallest tower, the world's largest retail & entertainment destination and the world's tallest performing fountain. The vibrant area's latest addition is The Opera District, the only cultural and entertainment hub of its magnitude in the region. Providing the ultimate metropolitan lifestyle abounding with world-class landmarks, entertainment and glamour, Downtown Dubai is a true heart of the emirate.

BURJ

KHALIFA

The world's tallest building

THE

DUBAI MALL

The world's largest retail

& entertainment destination

THE DUBAI

FOUNTAIN

The world's largest choreographed fountain system

BURJ KHALIFA

LAKE

30-acre man-made lake

THE DUBAI

OPERA

2000 seat multi-format venue

SOUK

AL BAHAR

Luxury Arabian market

10 MINUTES

to Dubai

International Airport

5 MINUTES

to Dubai International

Financial Centre (DIFC)