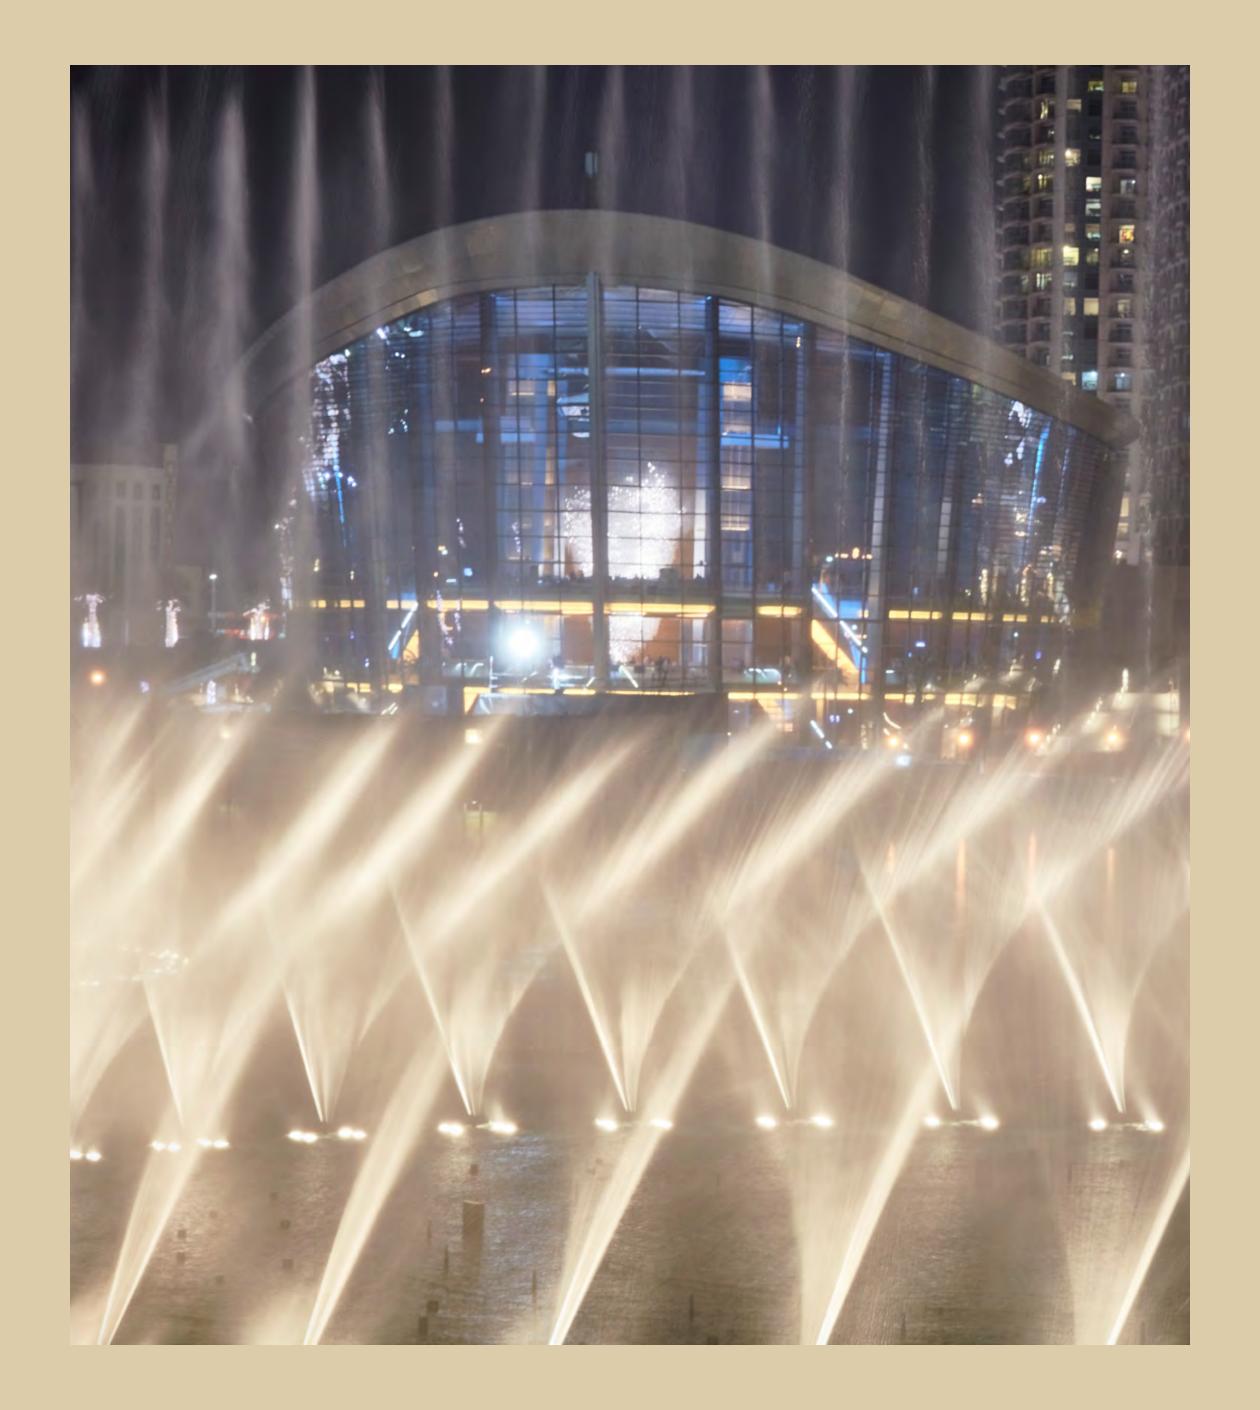

FOUNTAIN

The world's largest choreographed fountain system

BURJ KHALIFA

LAKE

30-acre man-made lake

THE DUBAI

OPERA

2000 seat multi-format venue