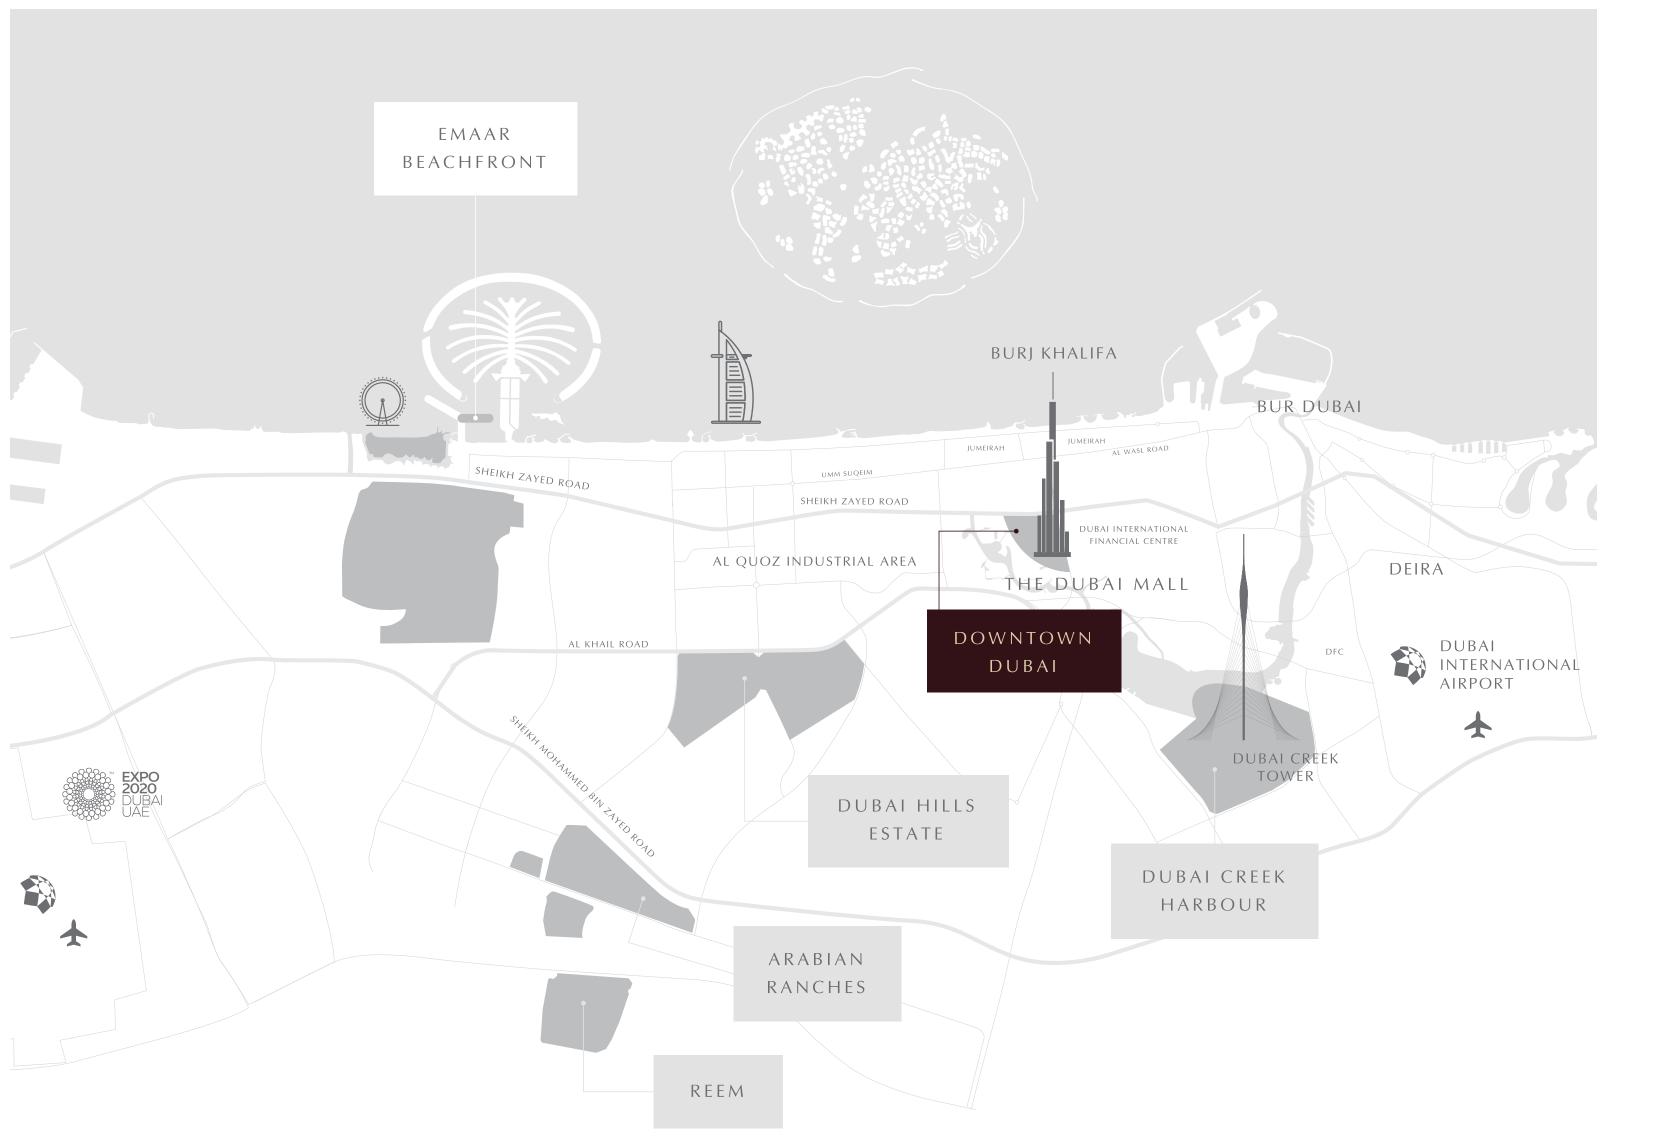

SOUK

AL BAHAR

Luxury Arabian market

10 MINUTES

to Dubai

International Airport

5 MINUTES

to Dubai International

Financial Centre (DIFC)