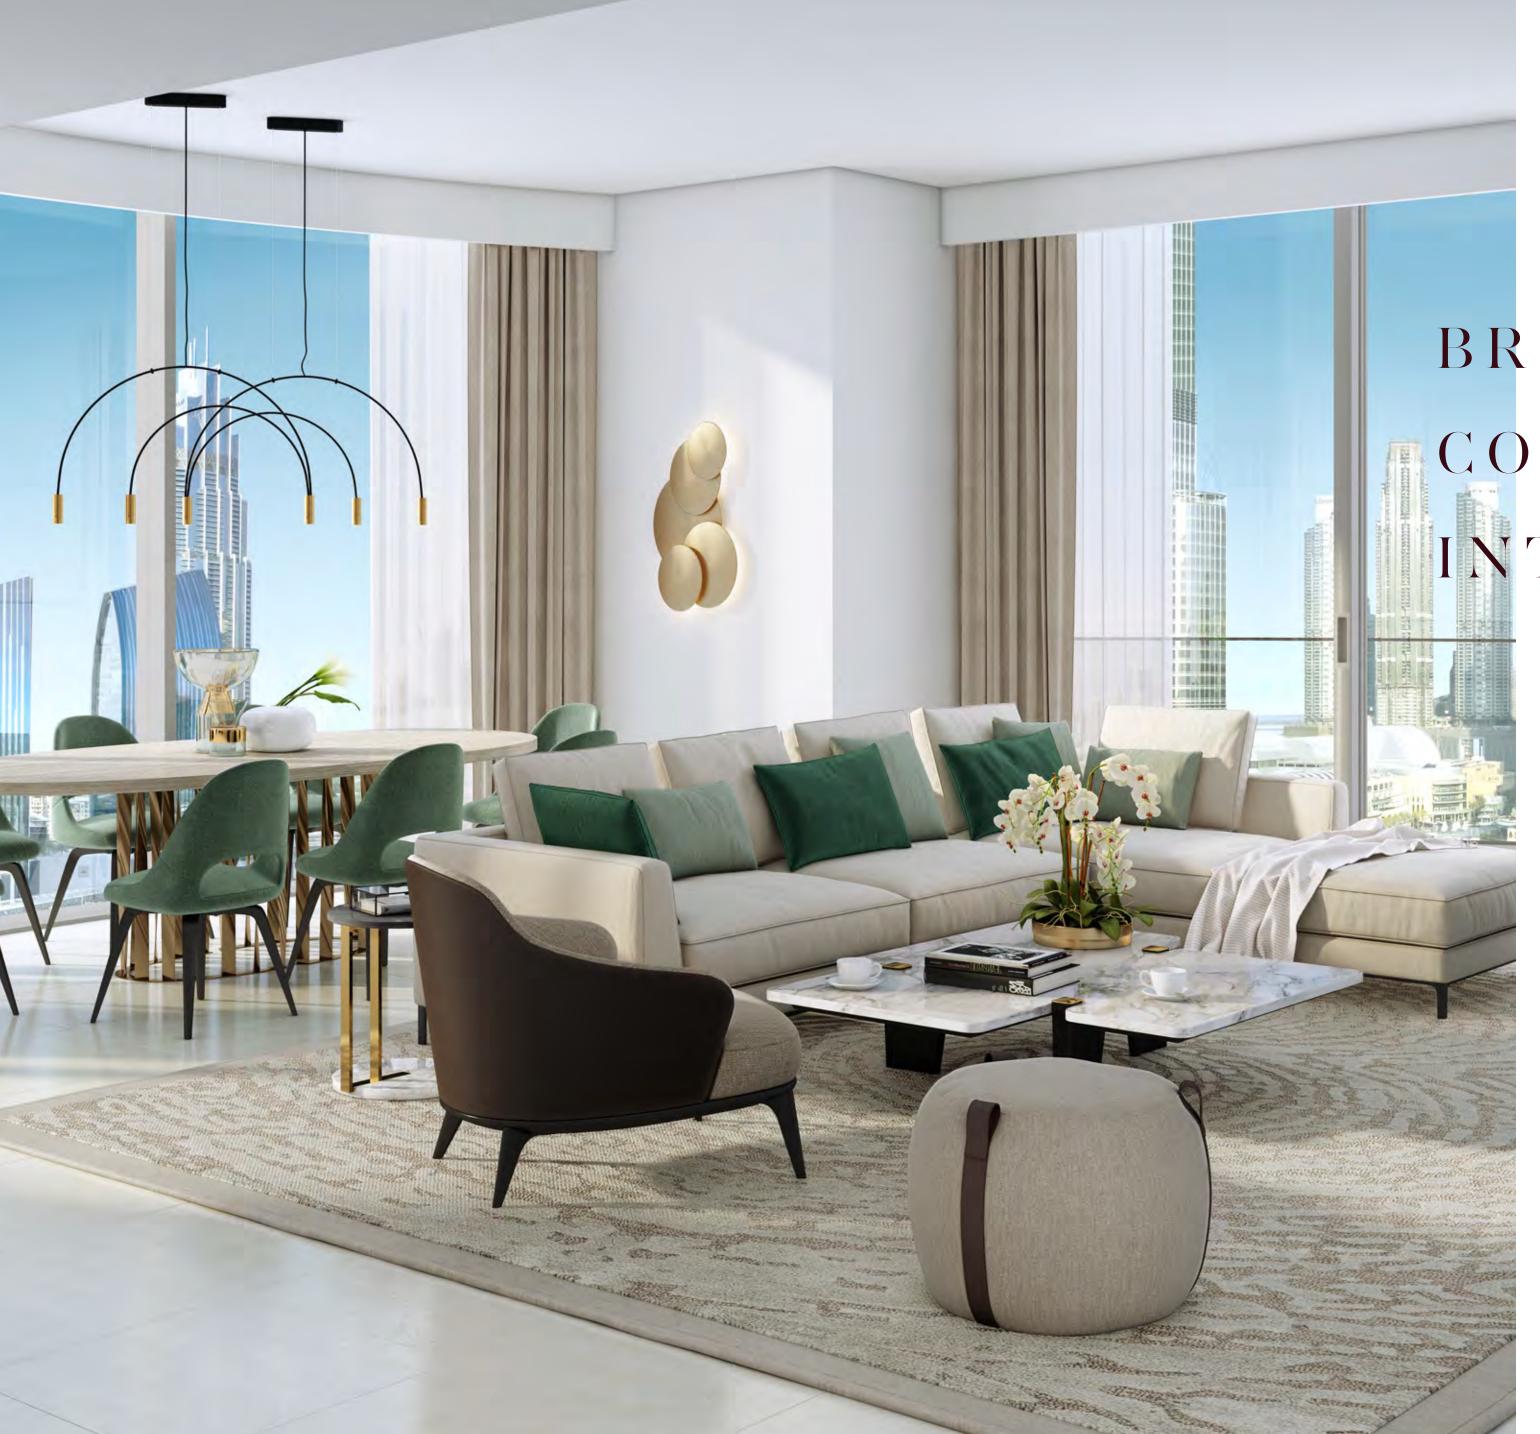

BRIGHT AND
CONTEMPORARY
INTERIORS

The living room space is adorned with floor-to-ceiling windows to maximise the spellbinding vistas. Splashes of pine green and dark wood add gravitas to the ethereal living space.