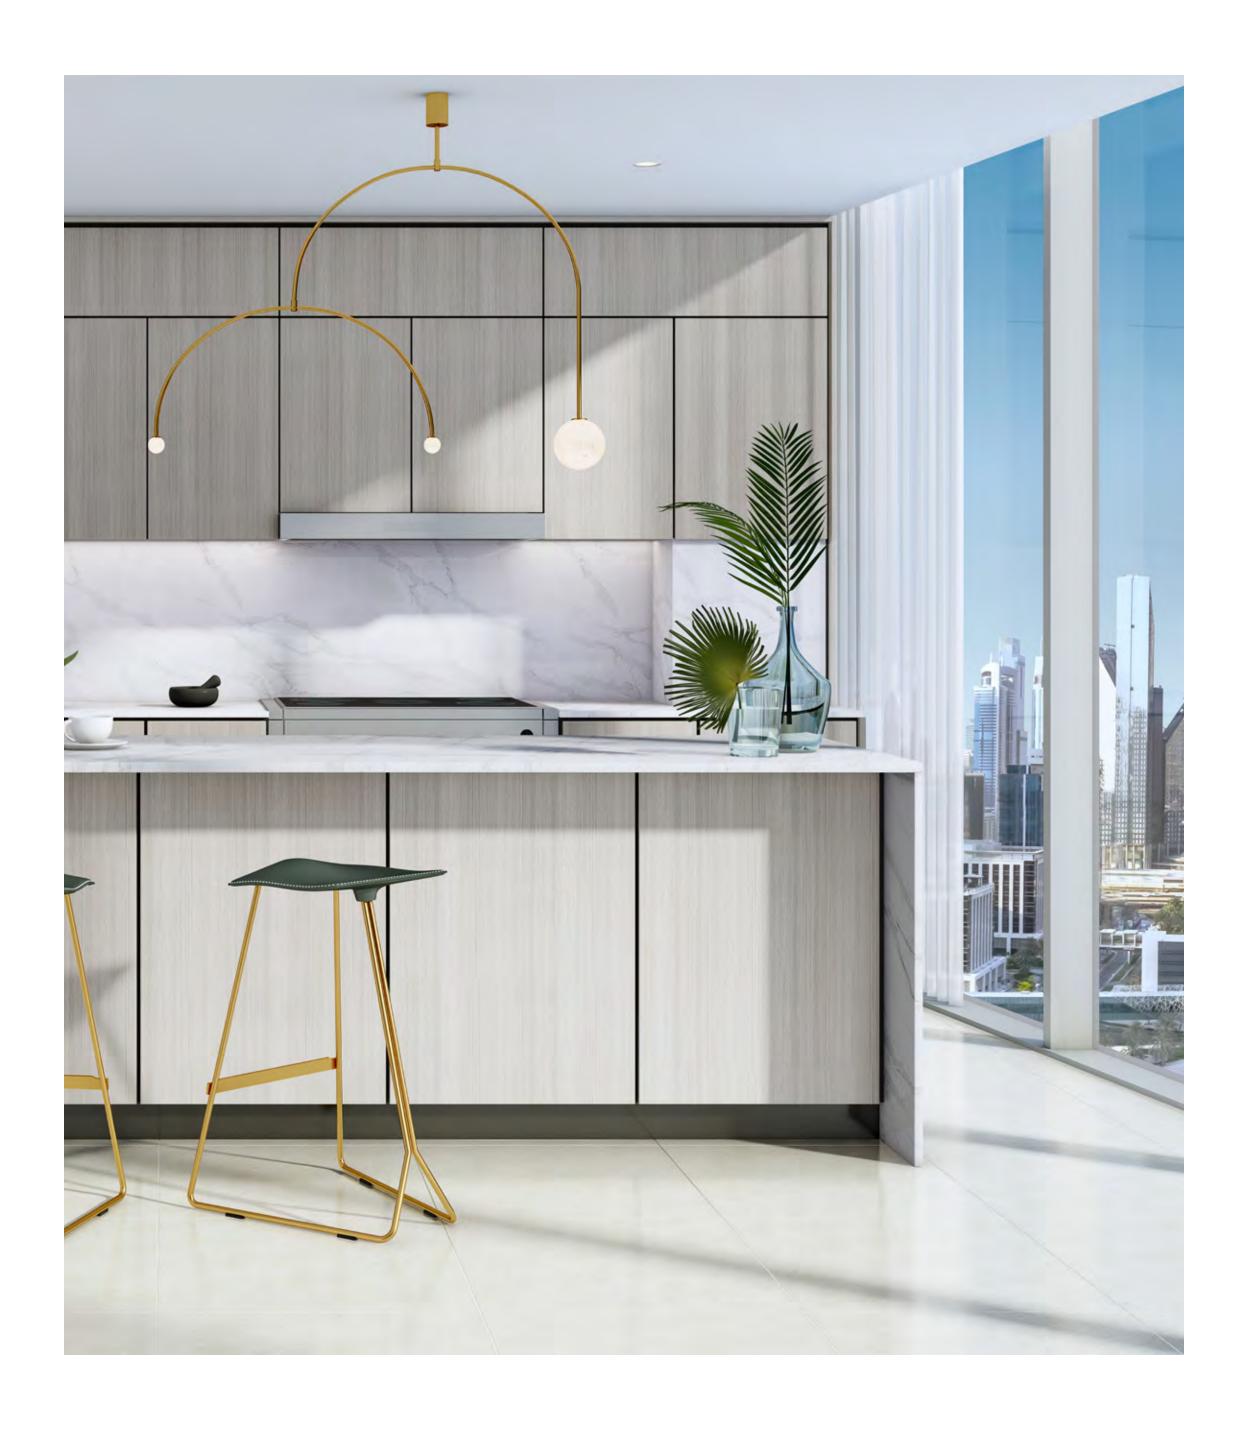

### A MODERN LUXE DESIGN

The Grande kitchen is proof that style and practicality can coexist.

Floor-to-ceiling windows and all-white countertops ensure an abundance of natural light. Bronze accents and marble backsplash perfectly complement the outside glamour.