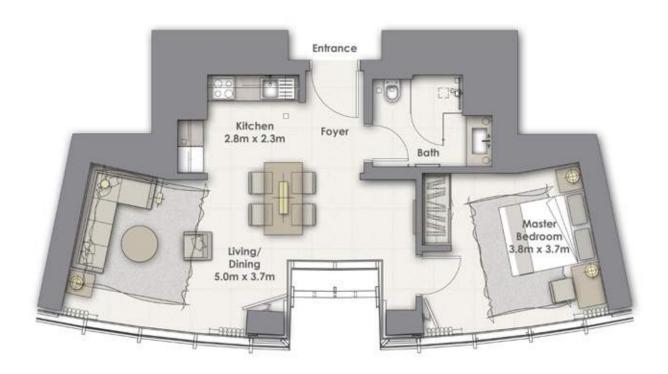

SUITE AREA: 67.94 SQ.M (731 SQ.FT)
BALCONY AREA: 0.00 SQ.M (0 SQ.FT)

TOTAL AREA: 67.94 SQ.M (731 SQ.FT)

1 Bedroom A

Unit 05

Levels 45 - 56

SUITE AREA: 67.94 SQ.M (731 SQ.FT)
BALCONY AREA: 0.00 SQ.M (0 SQ.FT)

TOTAL AREA: 67.94 SQ.M (731 SQ.FT)

1 Bedroom B

Unit 02

Levels 66 - 67

SUITE AREA: 65.70 SQ.M (707 SQ.FT)
BALCONY AREA: 0.00 SQ.M (0 SQ.FT)

TOTAL AREA: 65.70 SQ.M (707 SQ.FT)

1 Bedroom B

Unit 04