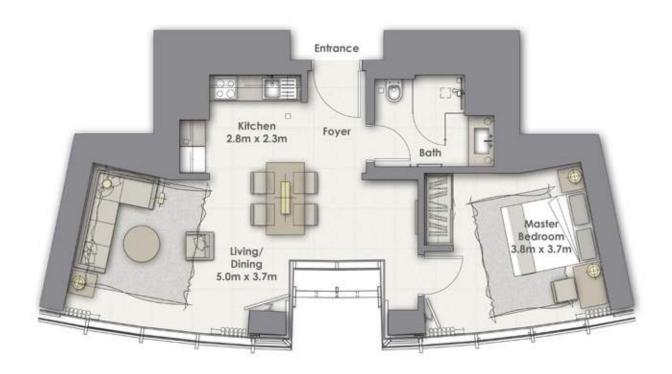

TOTAL AREA: 67.94 SQ.M (731 SQ.FT)

1 Bedroom B

Unit 02

Levels 66 - 67

SUITE AREA: 65.70 SQ.M (707 SQ.FT)
BALCONY AREA: 0.00 SQ.M (0 SQ.FT)

TOTAL AREA: 65.70 SQ.M (707 SQ.FT)

1 Bedroom B

Unit 04

Levels 62

SUITE AREA: 65.70 SQ.M (707 SQ.FT)
BALCONY AREA: 0.00 SQ.M (0 SQ.FT)

TOTAL AREA: 65.70 SQ.M (707 SQ.FT)

1 Bedroom B

Unit 03

Levels 63 - 65

SUITE AREA: 65.70 SQ.M (707 SQ.FT)
BALCONY AREA: 0.00 SQ.M (0 SQ.FT)