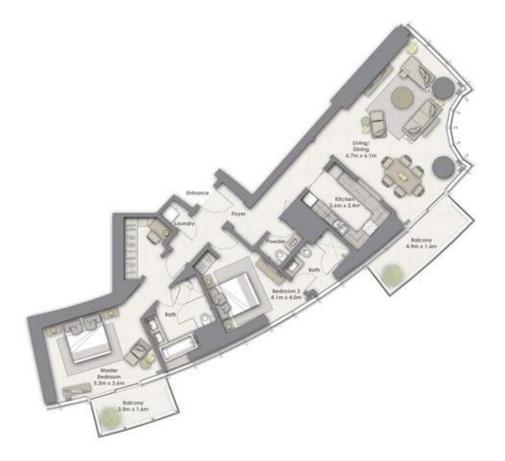

TOTAL AREA: 65.70 SQ.M (707 SQ.FT)

2 Bedroom E

Unit 01

Levels 55 - 56

SUITE AREA: 139.89 SQ.M (1506 SQ.FT) BALCONY AREA: 16.32 SQ.M (176 SQ.FT)

TOTAL AREA: 156.21 SQ.M (1682 SQ.FT)

2 Bedroom J

Unit 04