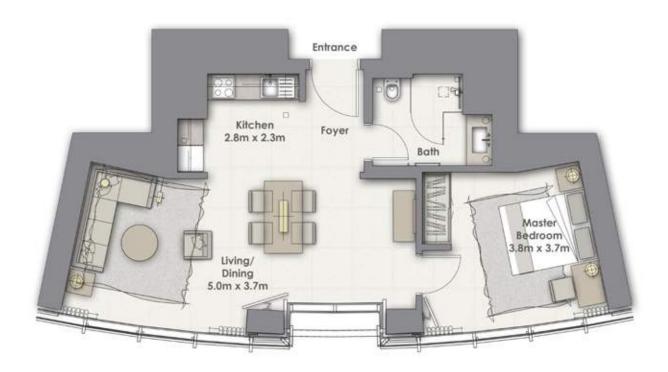

1 Bedroom A

Unit 06

Levels 36 - 42

SUITE AREA: 67.94 SQ.M (731 SQ.FT)
BALCONY AREA: 0.00 SQ.M (0 SQ.FT)

TOTAL AREA: 67.94 SQ.M (731 SQ.FT)

1 Bedroom A

Unit 04

Levels 57 - 61

SUITE AREA: 67.94 SQ.M (731 SQ.FT)
BALCONY AREA: 0.00 SQ.M (0 SQ.FT)

TOTAL AREA: 67.94 SQ.M (731 SQ.FT)

1 Bedroom A

Unit 05

Levels 45 - 56

SUITE AREA: 67.94 SQ.M (731 SQ.FT)
BALCONY AREA: 0.00 SQ.M (0 SQ.FT)