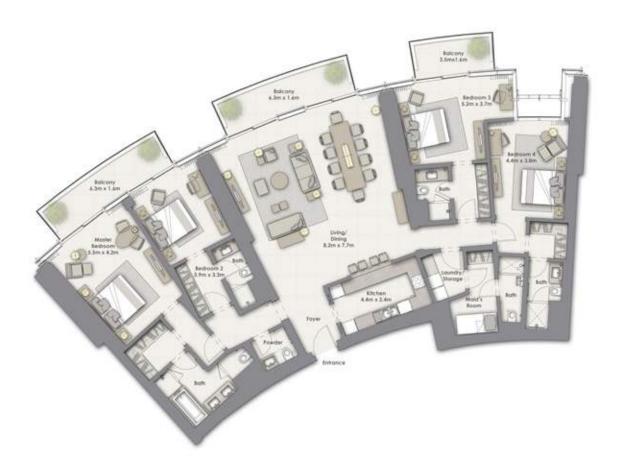

TOTAL AREA: 65.70 SQ.M (707 SQ.FT)

2 Bedroom E

Unit 01

Levels 55 - 56

SUITE AREA: 139.89 SQ.M (1506 SQ.FT) BALCONY AREA: 16.32 SQ.M (176 SQ.FT)

TOTAL AREA: 156.21 SQ.M (1682 SQ.FT)

2 Bedroom J

Unit 04