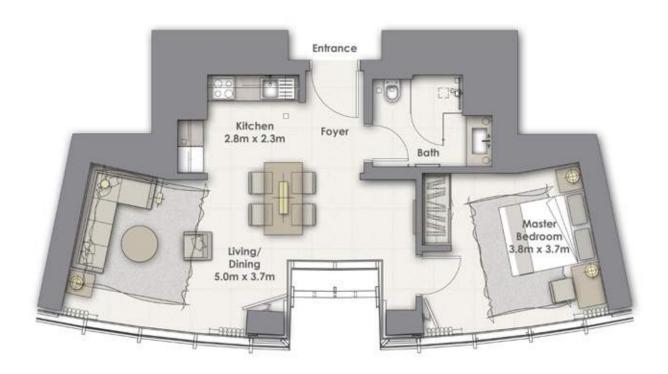

SUITE AREA: 67.94 SQ.M (731 SQ.FT)
BALCONY AREA: 0.00 SQ.M (0 SQ.FT)

TOTAL AREA: 67.94 SQ.M (731 SQ.FT)

1 Bedroom A

Unit 05

Levels 45 - 56

SUITE AREA: 67.94 SQ.M (731 SQ.FT)
BALCONY AREA: 0.00 SQ.M (0 SQ.FT)