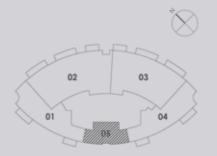

SUITE AREA: 67.94 SQ.M (731 SQ.FT)
BALCONY AREA: 0.00 SQ.M (0 SQ.FT)

TOTAL AREA: 67.94 SQ.M (731 SQ.FT)

1 Bedroom A

Unit 05

Levels 45 - 56

SUITE AREA: 67.94 SQ.M (731 SQ.FT)
BALCONY AREA: 0.00 SQ.M (0 SQ.FT)

TOTAL AREA: 67.94 SQ.M (731 SQ.FT)

1 Bedroom B

Unit 02

Levels 66 - 67

SUITE AREA: 65.70 SQ.M (707 SQ.FT)
BALCONY AREA: 0.00 SQ.M (0 SQ.FT)

TOTAL AREA: 65.70 SQ.M (707 SQ.FT)

1 Bedroom B

Unit 04