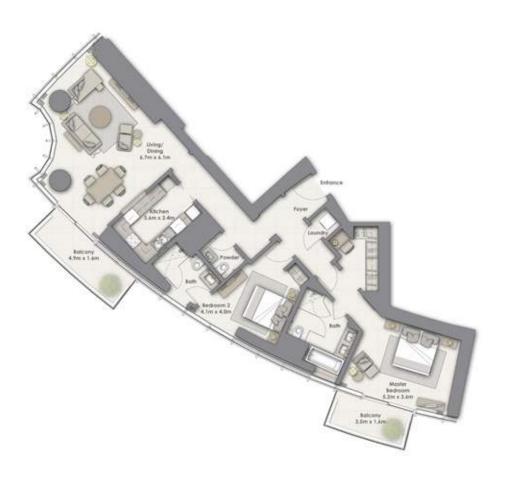

TOTAL AREA: 65.70 SQ.M (707 SQ.FT)

2 Bedroom E

Unit 01

Levels 55 - 56

SUITE AREA: 139.89 SQ.M (1506 SQ.FT) BALCONY AREA: 16.32 SQ.M (176 SQ.FT)

TOTAL AREA: 156.21 SQ.M (1682 SQ.FT)

2 Bedroom J

Unit 04