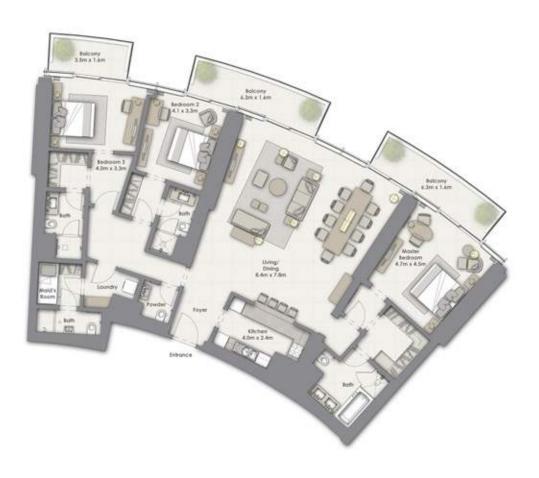

TOTAL AREA: 250.46 SQ.M (2696 SQ.FT)

4 Bedroom A

Unit 02

Levels 55 - 56

SUITE AREA: 253.55 SQ.M (2729 SQ.FT) BALCONY AREA: 30.63 SQ.M (330 SQ.FT)

TOTAL AREA: 284.18 SQ.M (3059 SQ.FT)