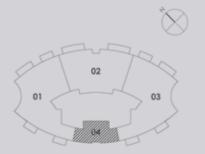

1 Bedroom A

Unit 06

Levels 36 - 42

SUITE AREA: 67.94 SQ.M (731 SQ.FT)
BALCONY AREA: 0.00 SQ.M (0 SQ.FT)

TOTAL AREA: 67.94 SQ.M (731 SQ.FT)

1 Bedroom A

Unit 04

Levels 57 - 61

SUITE AREA: 67.94 SQ.M (731 SQ.FT)
BALCONY AREA: 0.00 SQ.M (0 SQ.FT)

TOTAL AREA: 67.94 SQ.M (731 SQ.FT)

1 Bedroom A

Unit 05

Levels 45 - 56

SUITE AREA: 67.94 SQ.M (731 SQ.FT)
BALCONY AREA: 0.00 SQ.M (0 SQ.FT)