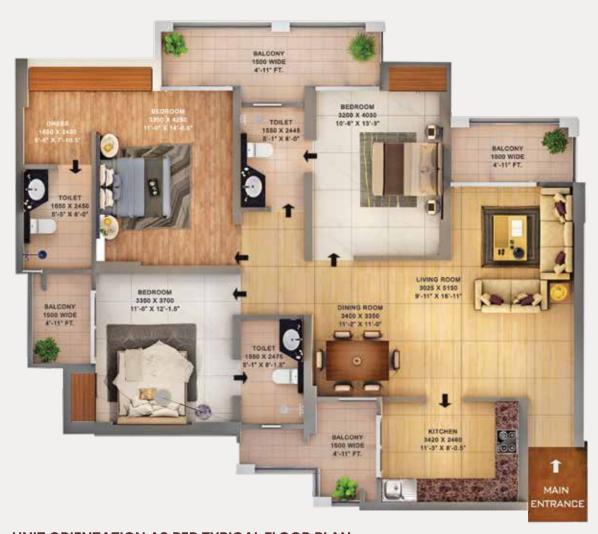

# Type-B1, (Option-I)

Carpet Area (103.77 Sq.m.)

### 3 BHK with 3 Toilets, Dress

# **TYPICAL UNIT** TOWER-1, 2, 3, 4, 16, 17

### TYPICAL FLOOR PLAN

### UNIT ORIENTATION AS PER TYPICAL FLOOR PLAN