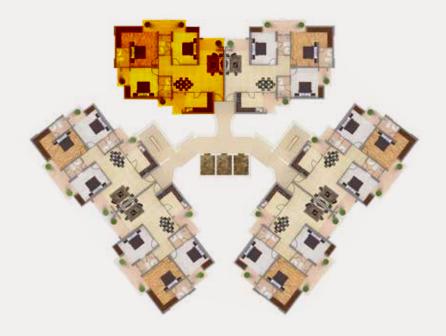

# **TYPICAL UNIT** TOWER-1, 2, 3, 4, 16, 17

# **TYPICAL UNIT** TOWER-2, 3, 4, 16, 17