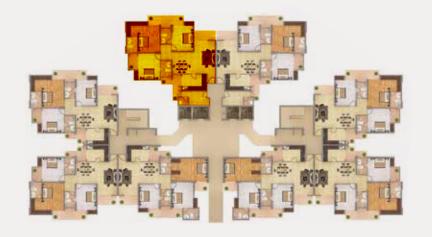

# **TYPICAL UNIT** TOWER-1, 2, 3, 4, 16, 17

# **TYPICAL UNIT** TOWER-2, 3, 4, 16, 17

# 3 BHK with 3 Toilets, Dress, Servant Room with Toilet

**TYPICAL UNIT** TOWER-2, 3, 4, 16, 17