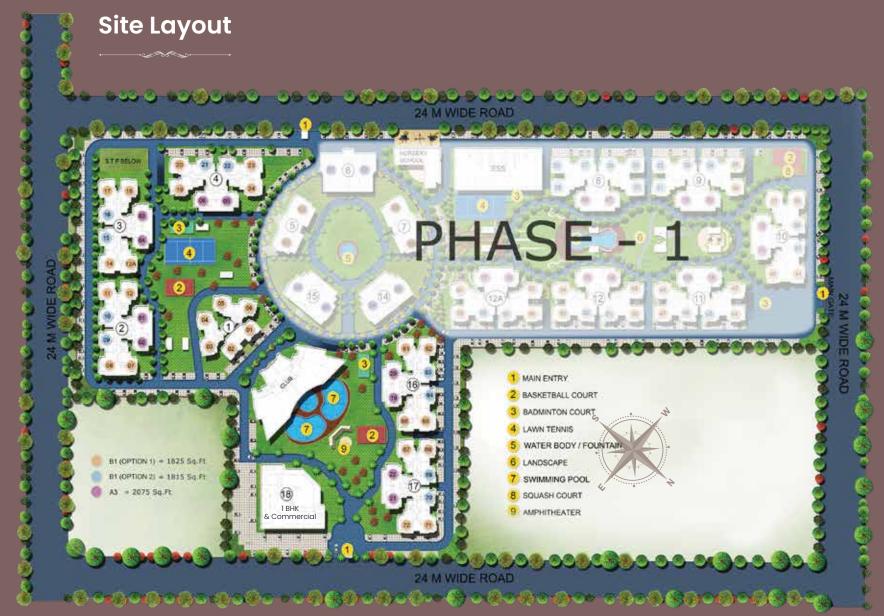

PHASE-II

|   | LEGEND              |  |  |
|---|---------------------|--|--|
| 1 | MAIN ENTRY          |  |  |
| 2 | BASKETBALL COURT    |  |  |
| 3 | BADMINTON COURT     |  |  |
| 4 | LAWN TENNIS         |  |  |
| 5 | WATER BODY/FOUNTAIN |  |  |
| 6 | LANDSCAPE           |  |  |
| 7 | SWIMMING POOL       |  |  |
| 8 | SQUASH COURT        |  |  |
| 9 | AMPHITHEATER        |  |  |