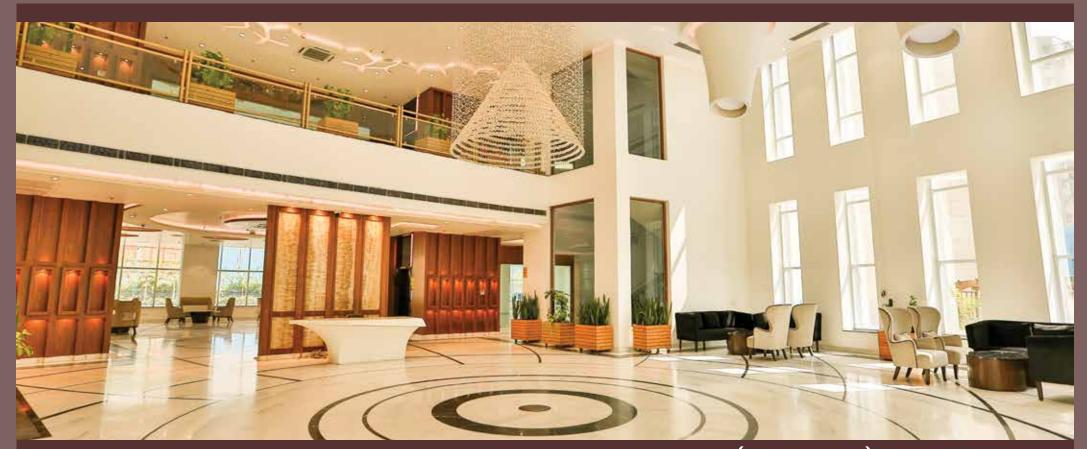

### Purvanchal Royal City Royal Features

Club Royale Built On An Area Of 1 Lakh Sq. Ft. Approx | Squash, Badminton, & Basketball Play Area | Two Half Olympic Size Swimming Pools | 4000 Sq. Ft. Gymnasium | Creche & Kids Play Zone | Dance & Music Classes | Shopping Centre | Lavish Party Halls | Concierge Services Open Air Jacuzzi | Private Miniplex | Library | Indoor Games | Jogging Track