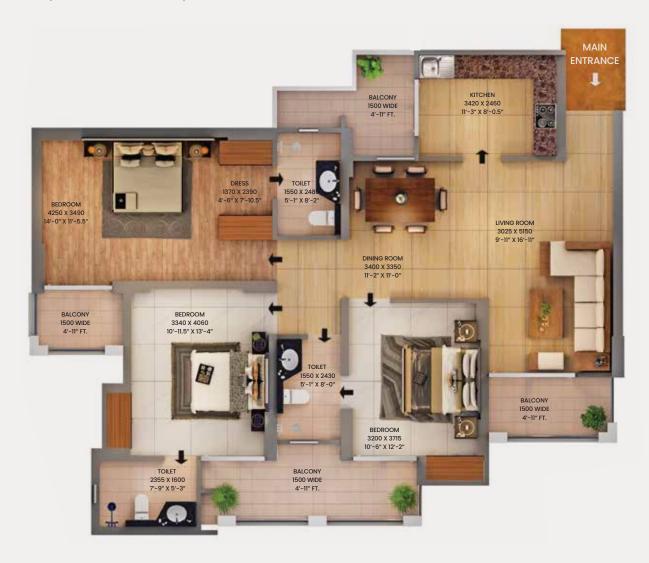

# Type-B1, (Option-II)

Carpet Area (102.84 Sq.m.)

### 3 BHK with 3 Toilets, Dress

# **TYPICAL UNIT** TOWER-2, 3, 4, 16, 17

### TYPICAL FLOOR PLAN

#### UNIT ORIENTATION AS PER TYPICAL FLOOR PLAN