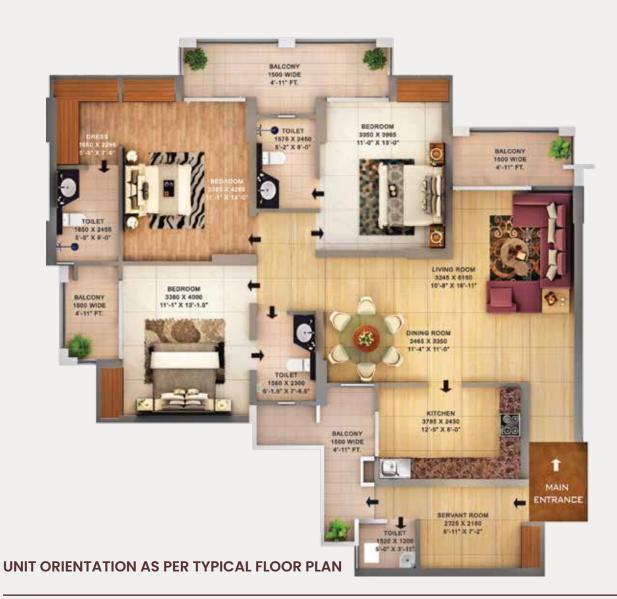

# Type-B1, (Option-I)

Carpet Area (103.77 Sq.m.)

### 3 BHK with 3 Toilets, Dress

# **TYPICAL UNIT** TOWER-1, 2, 3, 4, 16, 17

### TYPICAL FLOOR PLAN

### UNIT ORIENTATION AS PER TYPICAL FLOOR PLAN