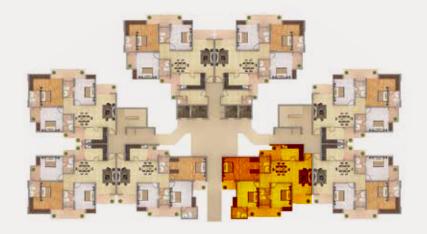

lets, Dress

# **TYPICAL UNIT** TOWER-1, 2, 3, 4, 16, 17

### TYPICAL FLOOR PLAN



### UNIT ORIENTATION AS PER TYPICAL FLOOR PLAN

#### Disclaimer:

This contains artistic impressions and no warranty is expressly or impliedly given that the completed development will comply in any degree with such artist's impression as depicted. The furniture, accessories, paintings, items, electronic goods, fittings/fixtures, decorative, false ceiling including finishing materials, specifications, shades, sizes etc shown in the pictures are only indicative in nature and for illustrative purpose only & does not form a part of the standard specification

# Type-B1, (Option-II)

Carpet Area (102.84 Sq.m.)



### 3 BHK with 3 Toilets, Dress

# **TYPICAL UNIT** TOWER-2, 3, 4, 16, 17

### TYPICAL FLOOR PLAN



#### UNIT ORIENTATION AS PER TYPICAL FLOOR PLAN

#### Disclaimer:

This contains artistic impressions and no warranty is expressly or impliedly given that the completed development will comply in any degree with such artist's impression as depicted. The furniture, accessories, paintings, items, electronic goods, fittings/fixtures, decorative, false ceiling including finishing materials, specifications, shades, sizes etc shown in the pictures are only indicative in nature and for illustrative purpose only & does not form a part of the standard specification

### Type-A3

Carpet Area (118.17 Sq.m.)



# 3 BHK with 3 Toilets, Dress, Servant Room with Toilet

**TYPICAL UNIT** TOWER-2, 3, 4, 16, 17

### TYPICAL FLOOR PLAN



#### Disclaimer:

## **Apartment Specifications**

| S. No. | Partic