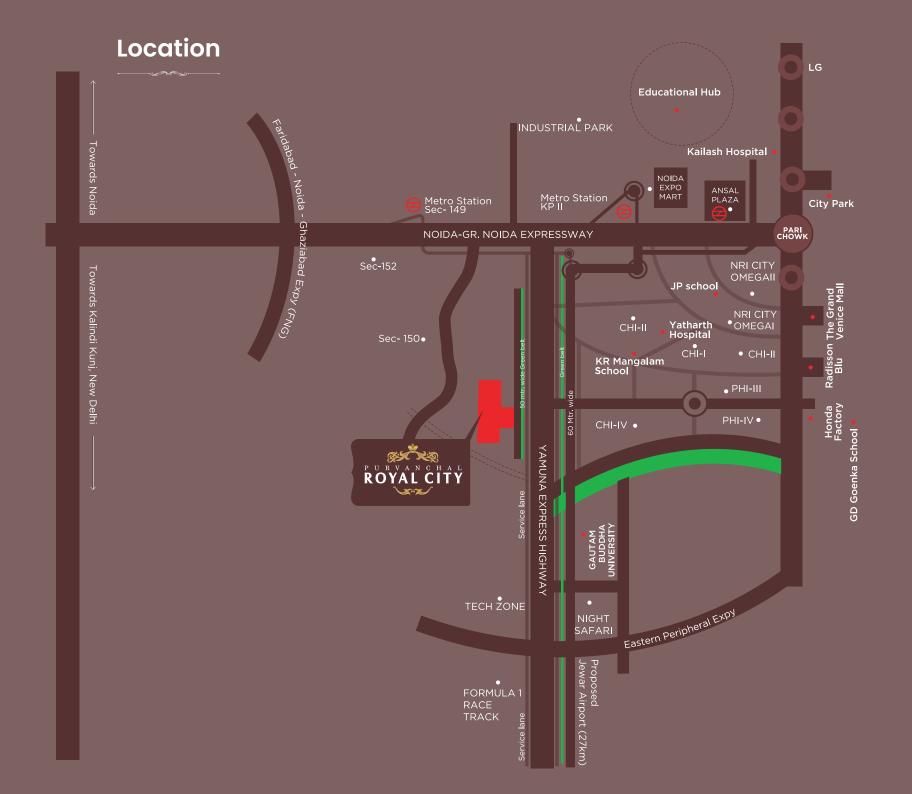

### **Greater Noida's Nearby Social Infrastructure**

| Schools                   |          |         |  |
|---------------------------|----------|---------|--|
| KR Mangalam School        | (2.5 km) | 7 Min.  |  |
| GD Goenka                 | (5.6 km) | 14 Min. |  |
| Ryan International School | (8.4 km) | 16 Min. |  |
| DPS Greater Noida         | (10 km)  | 20 Min. |  |
| Delhi Public World School | (7.2 km) | 15 Min. |  |
| Cambridge School          | (7.9 km) | 15 Min. |  |
| Somerville School         | (9.8 km) | 18 Min. |  |
| Pragyan School            | (8.2 km) | 16 Min. |  |
| JP International School   | (4.2 km) | 11 Min. |  |

| Hospitals                    |          |         |
|------------------------------|----------|---------|
| Fortis Hospital              | (4.0 km) | 9 Min.  |
| Apollo Hospital              | (3.3 km) | 8 Min.  |
| Kailash Hospital             | (7.0 km) | 14 Min. |
| Yatharth Hospital            | (4.1 km) | 10 Min. |
| Promhex Hospital             | (3.5 km) | 9 Min.  |
| GIMS Hospital                | (4.8 km) | 10 Min  |
| CRH ENT, MRI and Diagnostics | (3.3 km) | 8 Min   |

| N                     | Malls    |         |  |
|-----------------------|----------|---------|--|
| The Grand Venice Mall | (5.3 km) | 13 Min. |  |
| Ansal Plaza           | (5.8 km) | 13 Min. |  |
| Omaxe Connaught Place | (10 km)  | 18 Min. |  |

| Corporate Houses              |          |         |  |
|-------------------------------|----------|---------|--|
| Honda Car India Ltd.          | (3.9 km) | 9 Min.  |  |
| Pepsi                         | (14 km)  | 27 Min. |  |
| Yamaha                        | (14 km)  | 24 Min. |  |
| ST Microelectronics Pvt. Ltd. | (9.7 km) | 18 Min. |  |
| NIIT Technologies             | (3 km)   | 9 Min.  |  |
| Wipro                         | (9.3 km) | 16 Min. |  |

| Universities                   |          |         |
|--------------------------------|----------|---------|
| Gautam Buddha University       | (3.3 km) | 8 Min.  |
| Noida International University | (8.9 km) | 14 Min. |
| Galgotias University           | (10 km)  | 17 Min. |
| Sharda University              | (7.7 km) | 14 Min. |
| GL Bajaj (College)             | (6.8 km) | 14 Min. |
| Bimtech (College)              | (5.2 km) | 12 Min. |